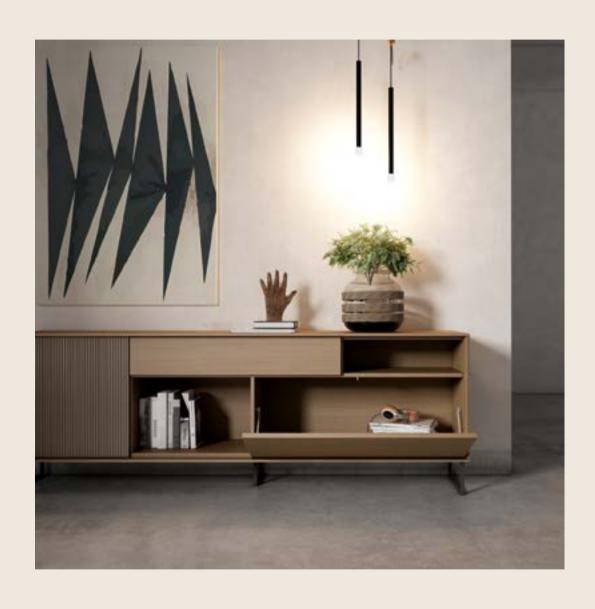

Split, divide and transform the object into a compartmental condition. Gain space by optimising the available setting, maintaining clean lines and superior design.

Finishes: Cabinet - M37 Chair - Ascot Brick, M18

Dimensions: Cabinet - L100 D40 H152 Chair - L51 D60 H80

Finishes: TV Unit 225 - M37 TV Unit 125 - M37, Fabric door Shelves - F29 Slatted Panel - F29 TV Panel - M37 Coffee table - M37, M107

Dimensions:

TV Unit - L225 D45 H30 TV Unit - L125 D45 H30 Shelves - L100 D22 H6 Slatted Panel - L50 D6 H120 TV Panel - L175 D4 H120 TV Panel - L125 D4 H120 Coffee Table - L80 D80 H30