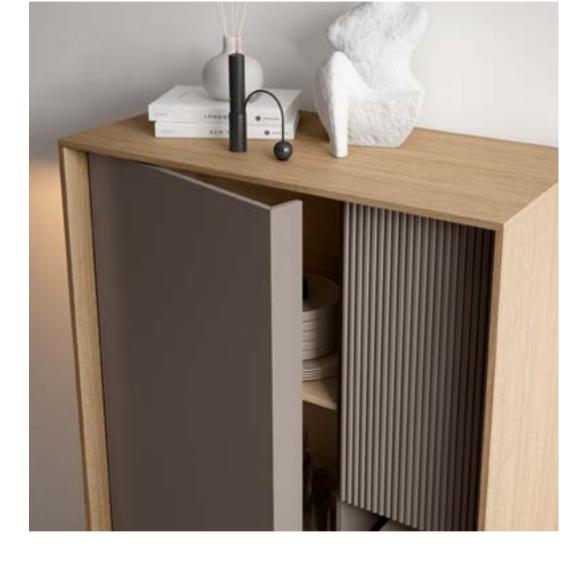

Finishes: Cabinet - F02, M41 Side Table - M41, M18

Dimensions: Cabinet - L80 D40 H132 Side Table - L37 D37 H38

**702** 

Finishes: F02 - M16 Dimensions: L80 D40 H152

Usage of distinct textures, shapes and colours in a discrete way results in a sober melange of practical design and impeccable taste.