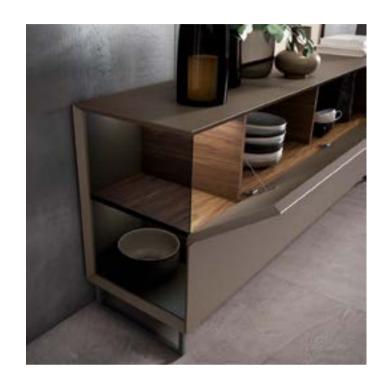

Finishes: Cabinet - F02, M41 Side Table - M41, M18

Dimensions: Cabinet - L80 D40 H132 Side Table - L37 D37 H38

**702** 

Finishes: F02 - M16 Dimensions: L80 D40 H152

Usage of distinct textures, shapes and colours in a discrete way results in a sober melange of practical design and impeccable taste.