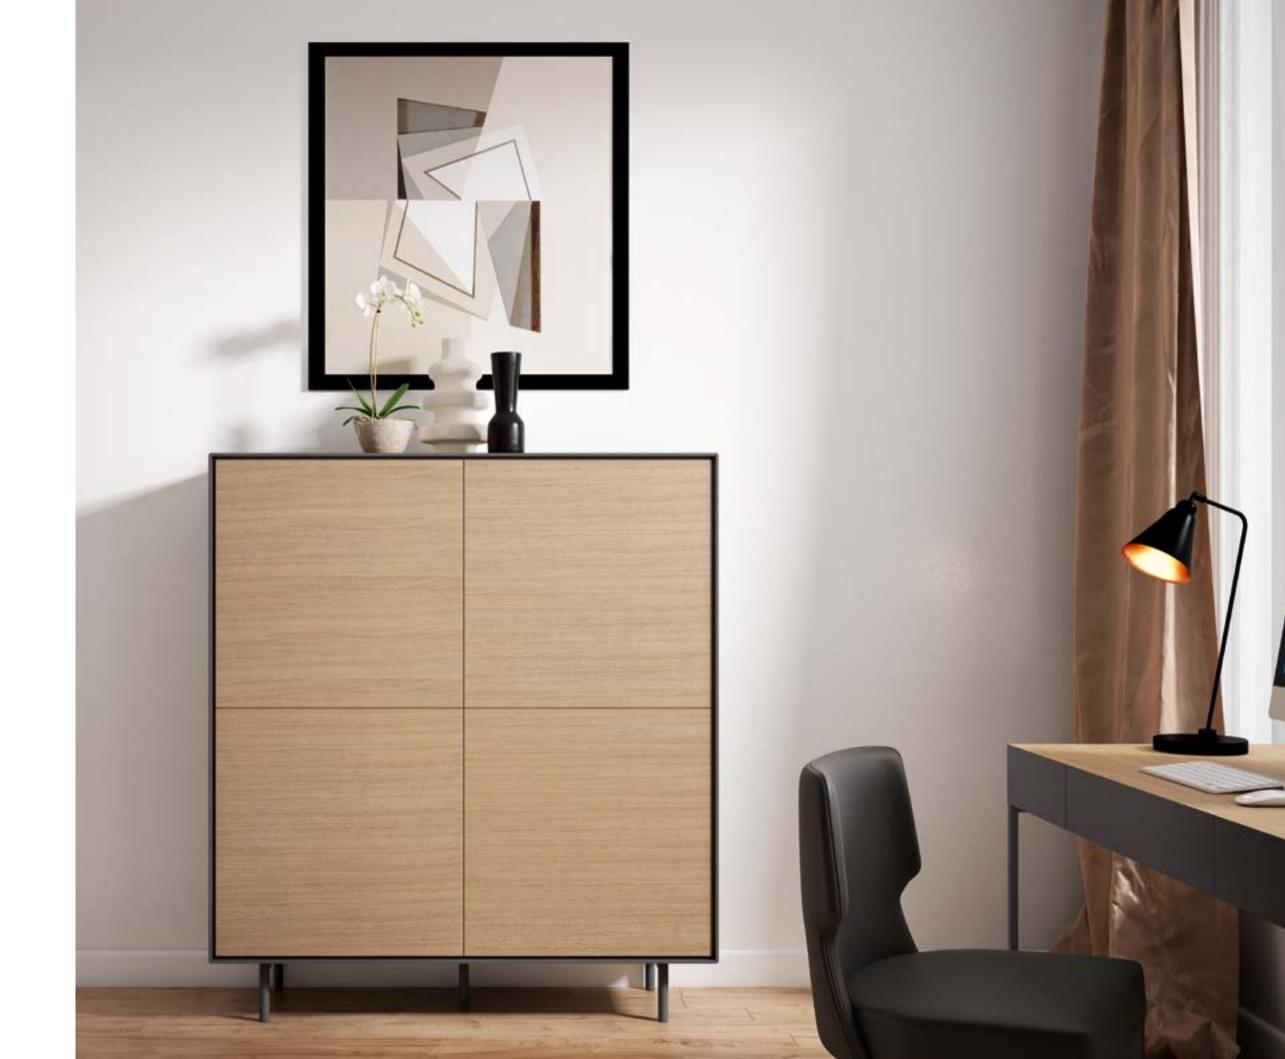

Finishes: Cabinet - F02, M41 Side Table - M41, M18

Dimensions: Cabinet - L80 D40 H132 Side Table - L37 D37 H38

**702** 

Finishes: F02 - M16 Dimensions: L80 D40 H152

Usage of distinct textures, shapes and colours in a discrete way results in a sober melange of practical design and impeccable taste.