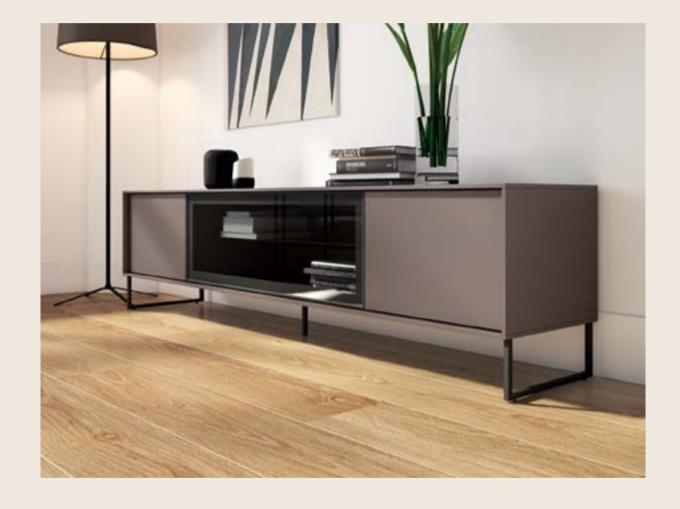

# 705

Finishes: TV Unit - F03 Sideboard - M16

Dimensions: TV Unit - L225 D45 H56 Sideboard - L225 D45 H86

Dinning Table - F02

Dinning table - 120 (185)

706

Finishes: F02, M18 Dimensions: L220 D45 H56

Finishes: