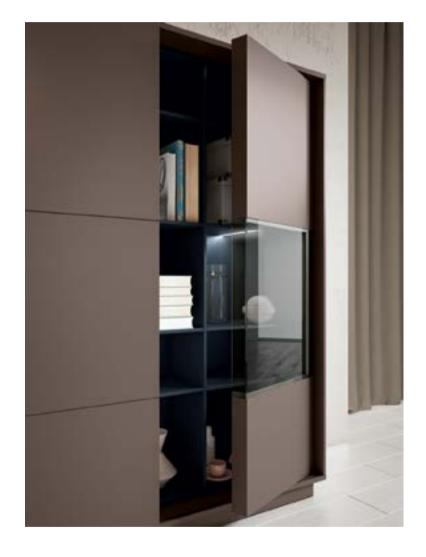

Split, divide and transform the object into a compartmental condition. Gain space by optimising the available setting, maintaining clean lines and superior design.

Finishes: Cabinet - M37 Chair - Ascot Brick, M18

Dimensions: Cabinet - L100 D40 H152 Chair - L51 D60 H80

Finishes: TV Unit 225 - M37 TV Unit 125 - M37, Fabric door Shelves - F29 Slatted Panel - F29 TV Panel - M37 Coffee table - M37, M107

Dimensions:

TV Unit - L225 D45 H30 TV Unit - L125 D45 H30 Shelves - L100 D22 H6 Slatted Panel - L50 D6 H120 TV Panel - L175 D4 H120 TV Panel - L125 D4 H120 Coffee Table - L80 D80 H30