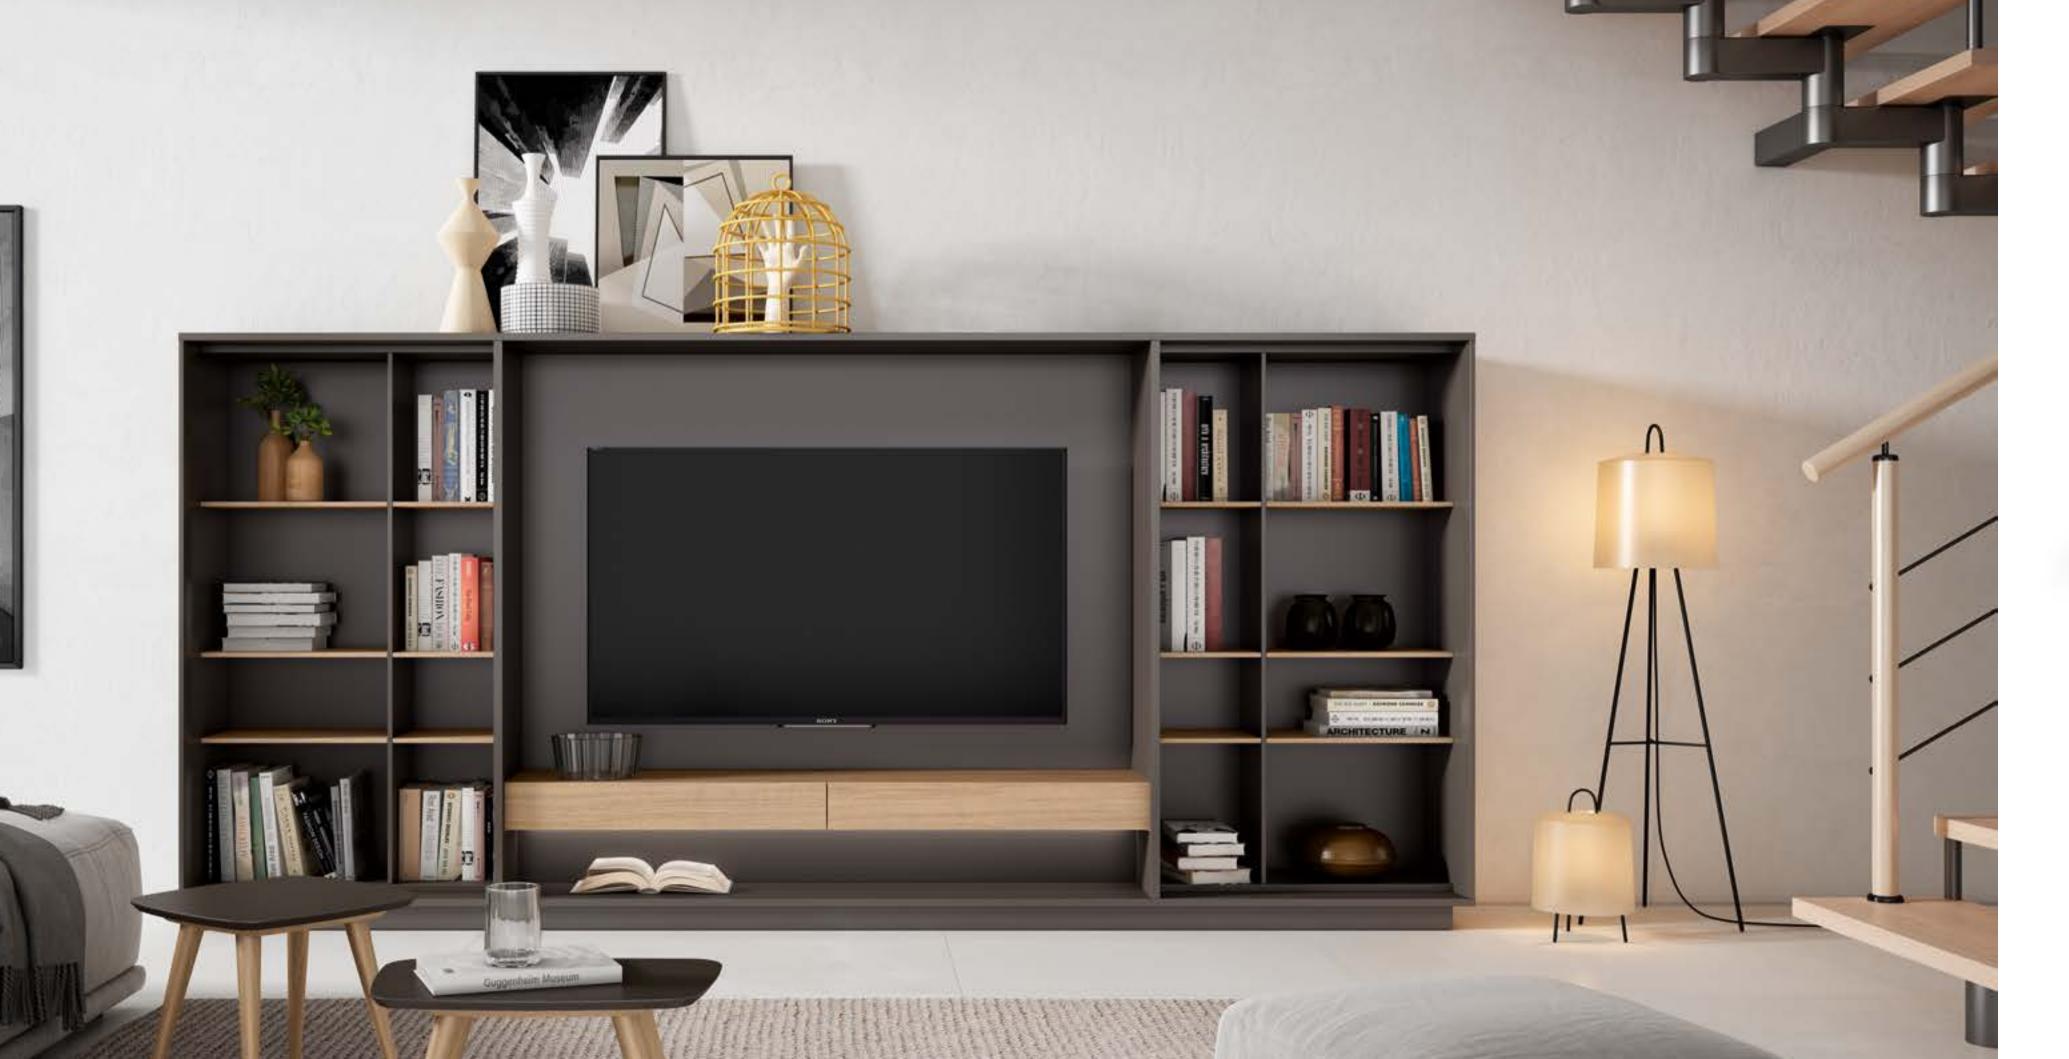

### Finishes:

TV Bookcase - M18, F02 Side Table Table - M18, F02 Side Table - M18, F02

### Dimensions:

TV Bookcase - L320 D40 H151 Side Table - L37 D37 H38 Side Table - L49 D30 H33

Finishes:

Sideboard - M16, VI96 Side Table - M110

Dimensions:

Sideboard - L220 D45 H56 Side Table - L50 D35 H60