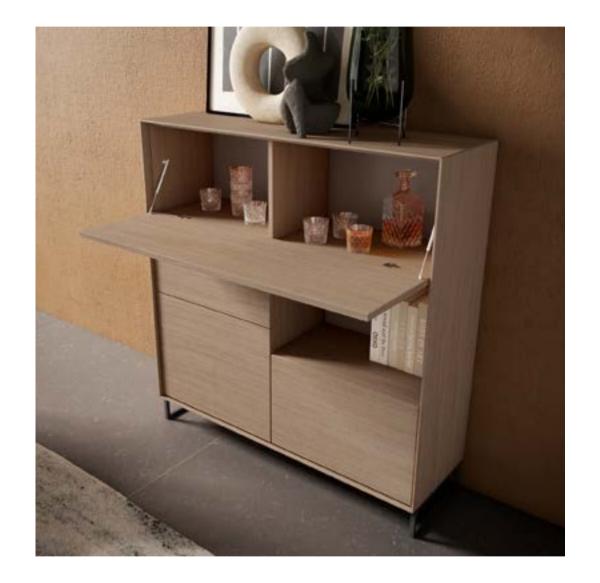

Split, divide and transform the object into a compartmental condition. Gain space by optimising the available setting, maintaining clean lines and superior design.

Finishes: Cabinet - M37 Chair - Ascot Brick, M18

Dimensions: Cabinet - L100 D40 H152 Chair - L51 D60 H80

Finishes: TV Unit 225 - M37 TV Unit 125 - M37, Fabric door Shelves - F29 Slatted Panel - F29 TV Panel - M37 Coffee table - M37, M107

Dimensions:

TV Unit - L225 D45 H30 TV Unit - L125 D45 H30 Shelves - L100 D22 H6 Slatted Panel - L50 D6 H120 TV Panel - L175 D4 H120 TV Panel - L125 D4 H120 Coffee Table - L80 D80 H30