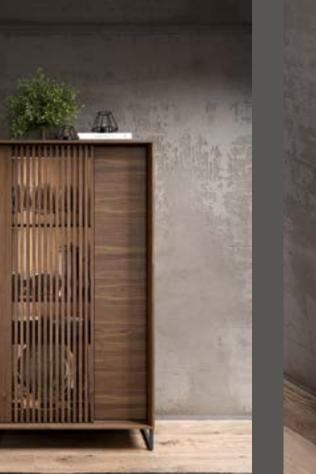

In the first act of the IDEAS catalogue, we bring you examples of life with A.BRITO in a city apartment or townhouse. Urbanity weighted our choices, as we wanted to balance it so that you can enjoy life in your cosy bubble.

Finishes: Cabinet - F02, M41 Side Table - M41, M18

Dimensions: Cabinet - L80 D40 H132 Side Table - L37 D37 H38

**702** 

Finishes: F02 - M16 Dimensions: L80 D40 H152

Usage of distinct textures, shapes and colours in a discrete way results in a sober melange of practical design and impeccable taste.