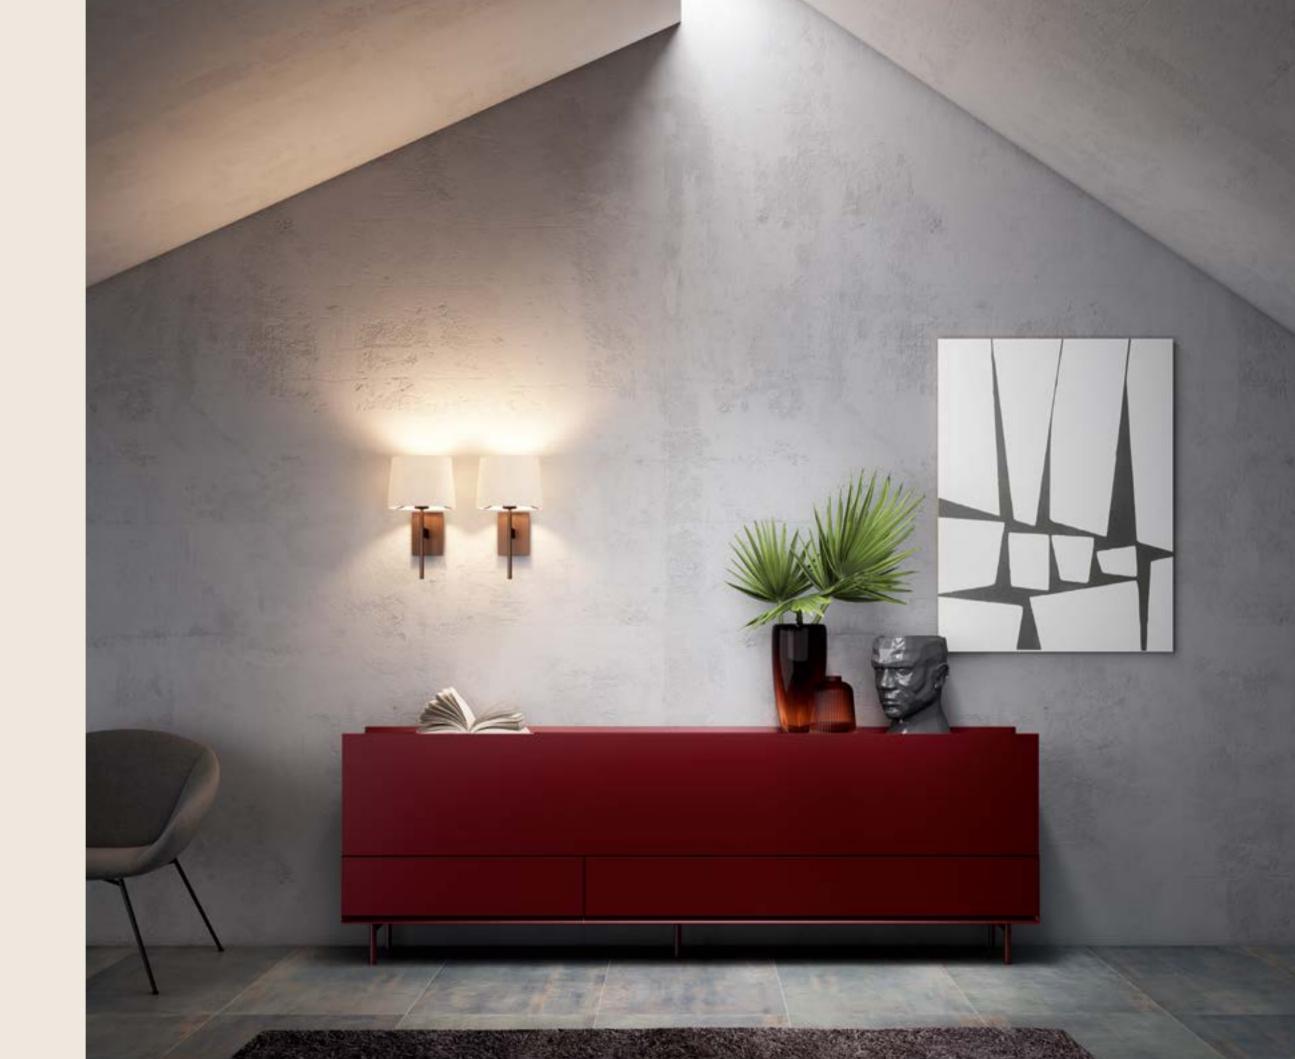

Finishes: Cabinet - F02, M41 Side Table - M41, M18

Dimensions: Cabinet - L80 D40 H132 Side Table - L37 D37 H38

**702** 

Finishes: F02 - M16 Dimensions: L80 D40 H152

Usage of distinct textures, shapes and colours in a discrete way results in a sober melange of practical design and impeccable taste.