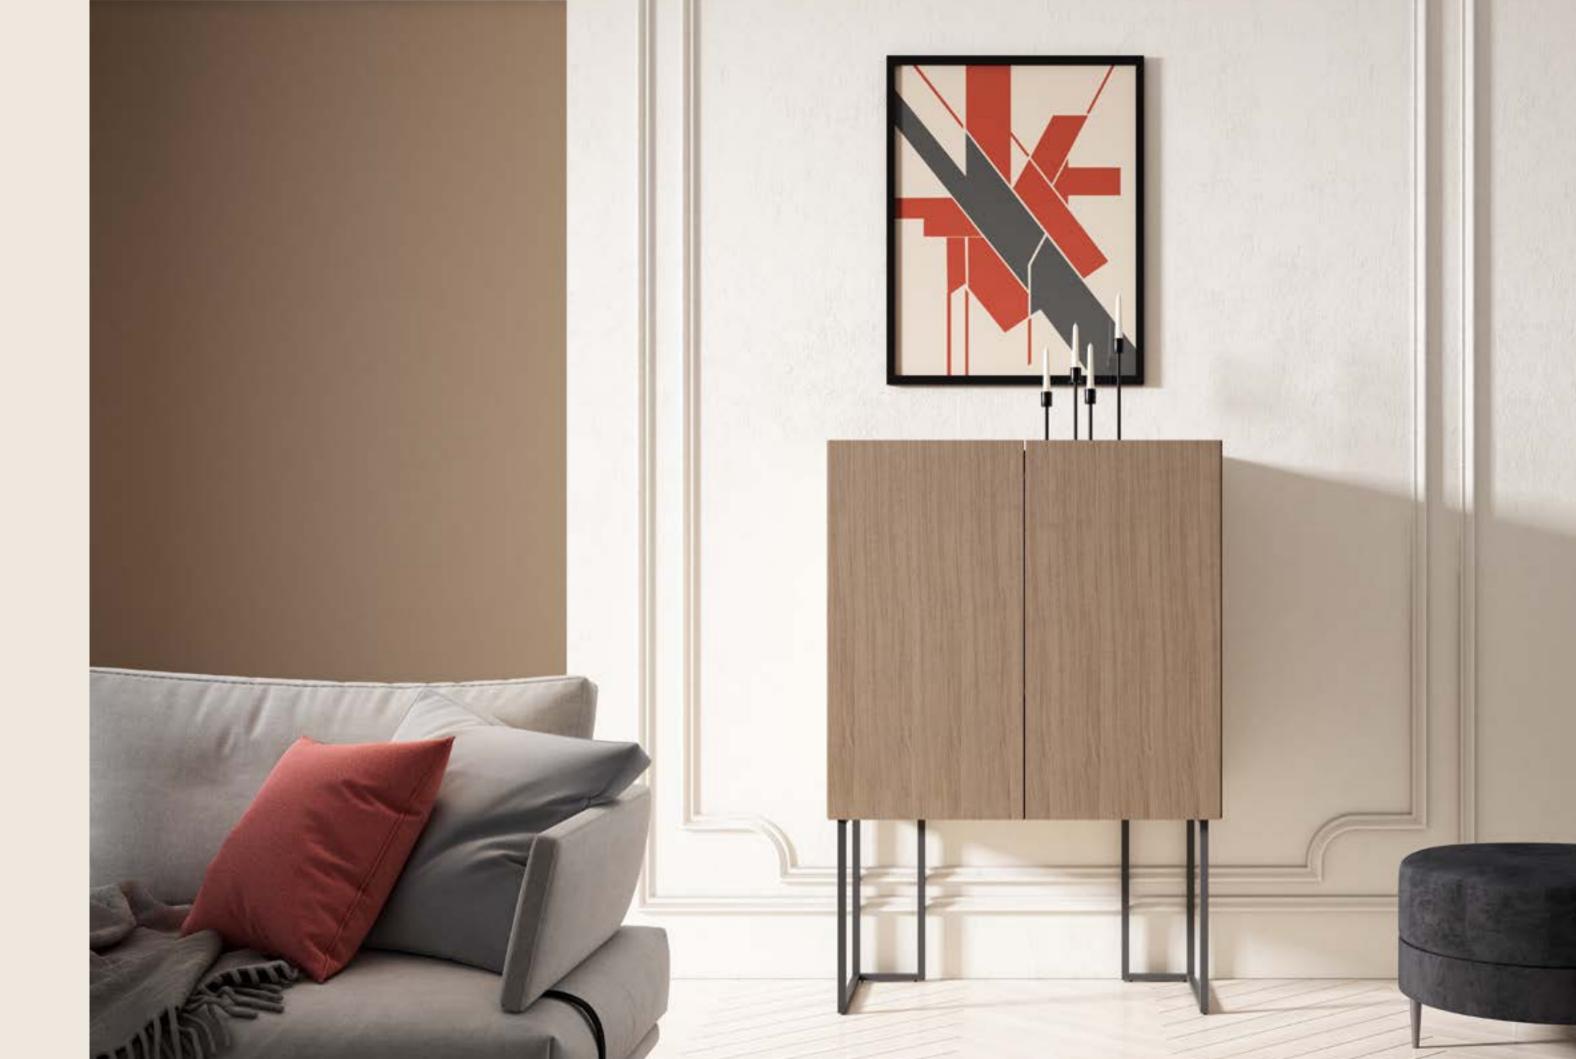

### Dimensions:

Dinning table – L200 D100 H78 Sideboard - L200 D45 H78 Display Cabinet - L47 D35 H160 Display Cabinet - L62 D35 H160 Chair - L48 D55 H78

726 Finishes: Cabinet - F06 Sideboard - F06

Cabinet - L80 D40 H152