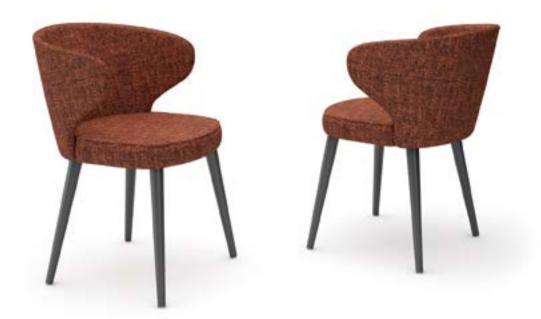

Finishes: Cabinet - F02, M41 Side Table - M41, M18

Dimensions: Cabinet - L80 D40 H132 Side Table - L37 D37 H38

**702** 

Finishes: F02 - M16 Dimensions: L80 D40 H152

Usage of distinct textures, shapes and colours in a discrete way results in a sober melange of practical design and impeccable taste.