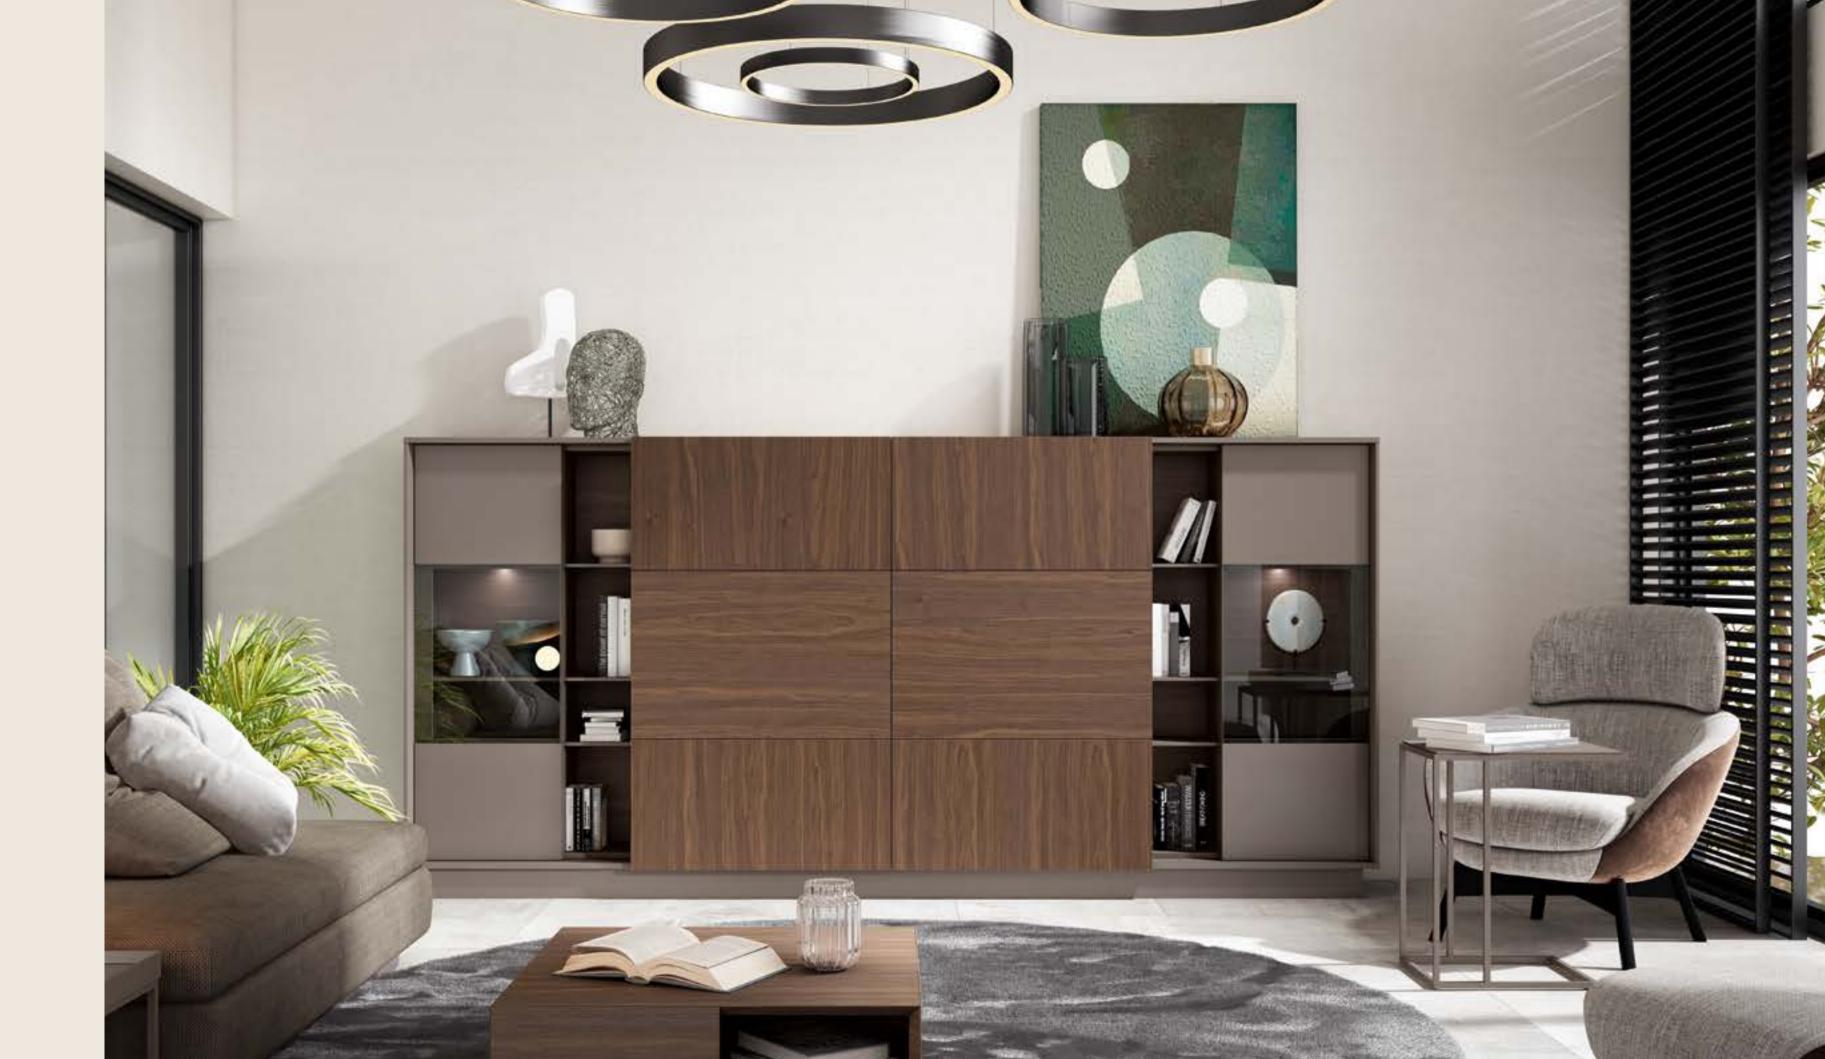

In the first act of the IDEAS catalogue, we bring you examples of life with A.BRITO in a city apartment or townhouse. Urbanity weighted our choices, as we wanted to balance it so that you can enjoy life in your cosy bubble.

Finishes: Cabinet - F02, M41 Side Table - M41, M18

Dimensions: Cabinet - L80 D40 H132 Side Table - L37 D37 H38

**702** 

Finishes: F02 - M16 Dimensions: L80 D40 H152

Usage of distinct textures, shapes and colours in a discrete way results in a sober melange of practical design and impeccable taste.

**70**3

Finishes: F03 - M15 - VI96 Dimensions: L100 D40 H145

Juxtaposing darker pieces in a brighter room is a bold move, only suitable for rugged personalities.

2-13 COSY BUBBLE IDEAS

Finishes: F02 - M18 Dimensions: L125 D40 H141

704

Blend smooth surfaces with sober and neutral colours to get a sense of harmonious space employment, resulting in extensive comfort and functionality.

Finishes:

Dinning Table - F02

Coffee Tables - F02, M15

TV Unit - M16

Sideboard - M16

Chair - Omega Olive Grey - F02

Dimensions:

Dinning table - 120 (185)

TV Unit- L225 D45 H56

Sideboard - L225 D45 H86

Coffee Table - L65 D65 H42

Coffee Table - L50 D50 H52

Chair - L46 D53 H88

16-17