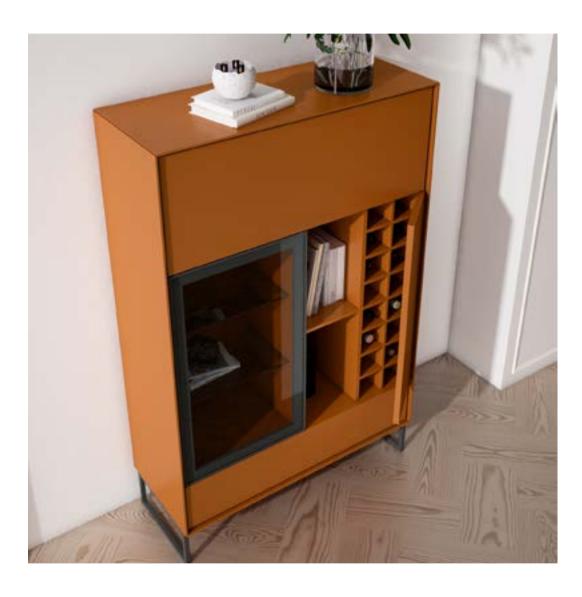

Finishes: F29, M107, VI96 Dimensions: L100 D40 H160 Unsimilar depth, shape and composition create a powerful optical effect and confer complexity to any design. Those intricacies equally serve the practical side, as all those aristas and faces can hold most of your favourite items.