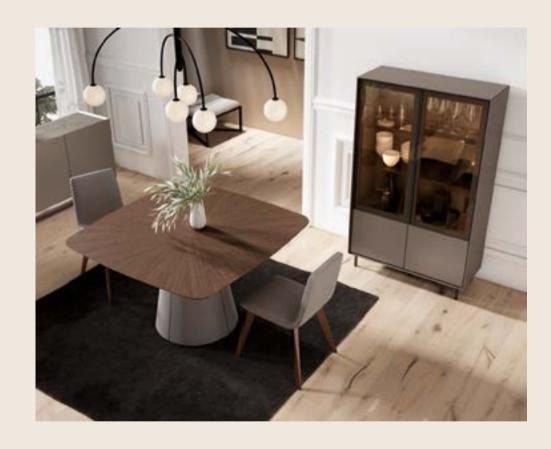

Total Dimensions: 350L 45D 150H

Finishes:

Display Cabinet - M107, VI99 Sideboard - M107, C83 Dinning Table - F33, Munich Suede Elephant

Chair - Munich Suede Elephant, F33

Dimensions:

Display Cabinet - L100 D40 H162 Sideboard - L225 D45 H80 Dinning table - L130 D130 H78 Chair - L46 D53 H88