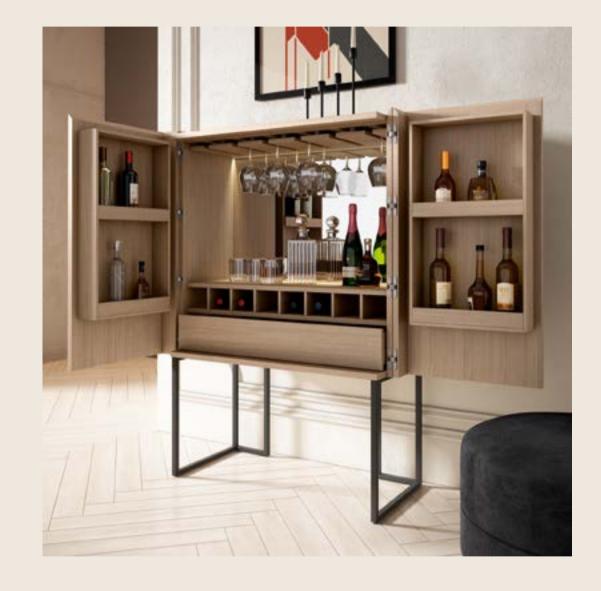

# RP ENS IONS

Finishes: TV Bookcase - F31

Drinks cabinet - F31

Coffee table - F31, M18

Dimensions:

TV Unit - L400 D40 H171 Coffee table - L120 D70 H40

Drinks cabinet - L100 D40.3 H114

IDEAS

OSMOSIS

66-67

TV Bookcase - F31

Dimensio

TV Unit - L400 D40 H171