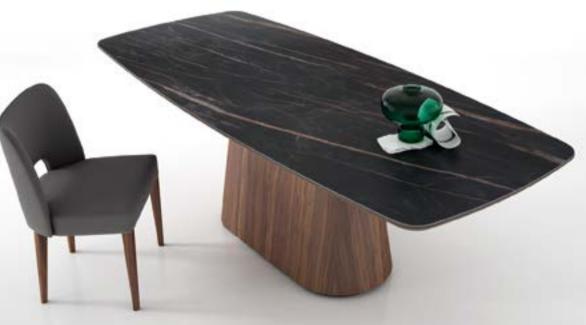

Total Dimensions: 350L 45D 150H

Finishes:

Display Cabinet - M107, VI99 Sideboard - M107, C83 Dinning Table - F33, Munich Suede Elephant

Chair - Munich Suede Elephant, F33

Dimensions:

Display Cabinet - L100 D40 H162 Sideboard - L225 D45 H80 Dinning table - L130 D130 H78 Chair - L46 D53 H88