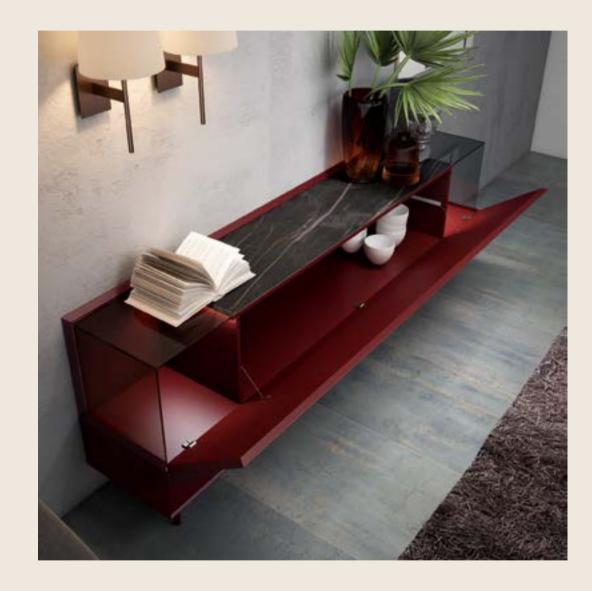

Finishes: Cabinet - F02, M41 Side Table - M41, M18

Dimensions: Cabinet - L80 D40 H132 Side Table - L37 D37 H38

**702** 

Finishes: F02 - M16 Dimensions: L80 D40 H152

Usage of distinct textures, shapes and colours in a discrete way results in a sober melange of practical design and impeccable taste.