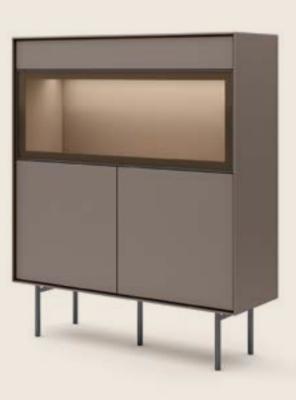

Finishes: Cabinet - F02, M41 Side Table - M41, M18

Dimensions: Cabinet - L80 D40 H132 Side Table - L37 D37 H38

**702** 

Finishes: F02 - M16 Dimensions: L80 D40 H152

Usage of distinct textures, shapes and colours in a discrete way results in a sober melange of practical design and impeccable taste.