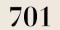

Finishes: Cabinet - F02, M41 Side Table - M41, M18

Dimensions: Cabinet - L80 D40 H132 Side Table - L37 D37 H38

**702** 

Finishes: F02 - M16 Dimensions: L80 D40 H152

Usage of distinct textures, shapes and colours in a discrete way results in a sober melange of practical design and impeccable taste.