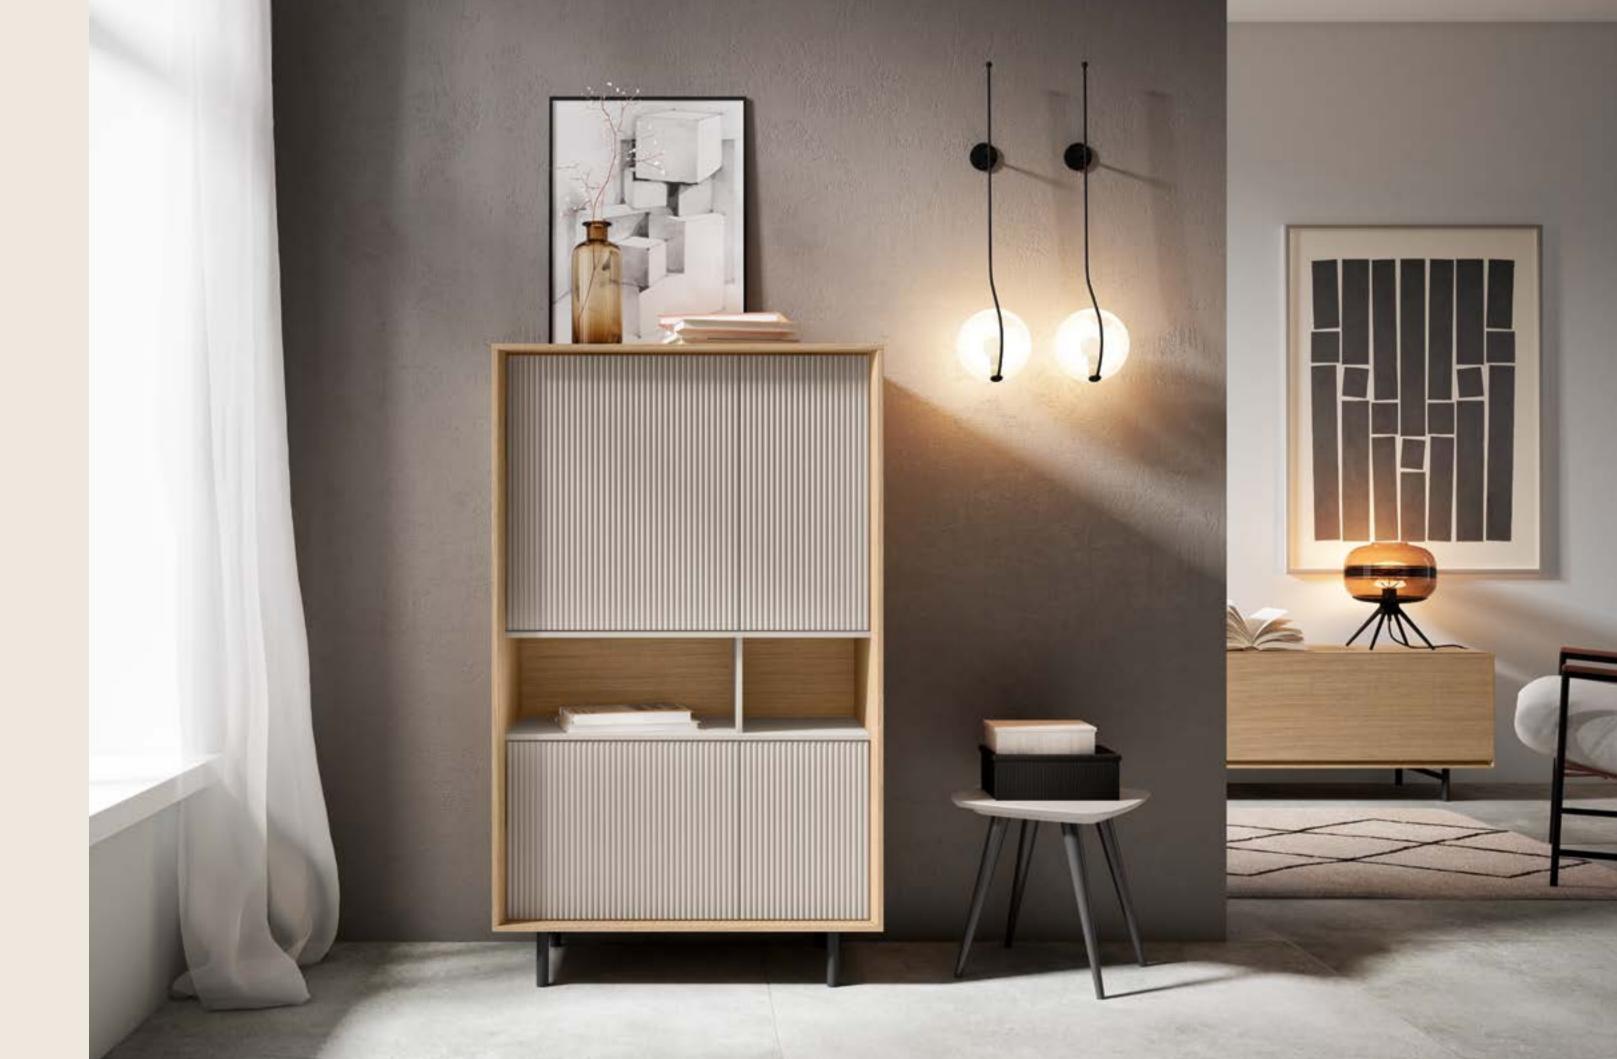

**70**3

Finishes: F03 - M15 - VI96 Dimensions: L100 D40 H145

Juxtaposing darker pieces in a brighter room is a bold move, only suitable for rugged personalities.

2-13 COSY BUBBLE IDEAS

Finishes: F02 - M18 Dimensions: L125 D40 H141