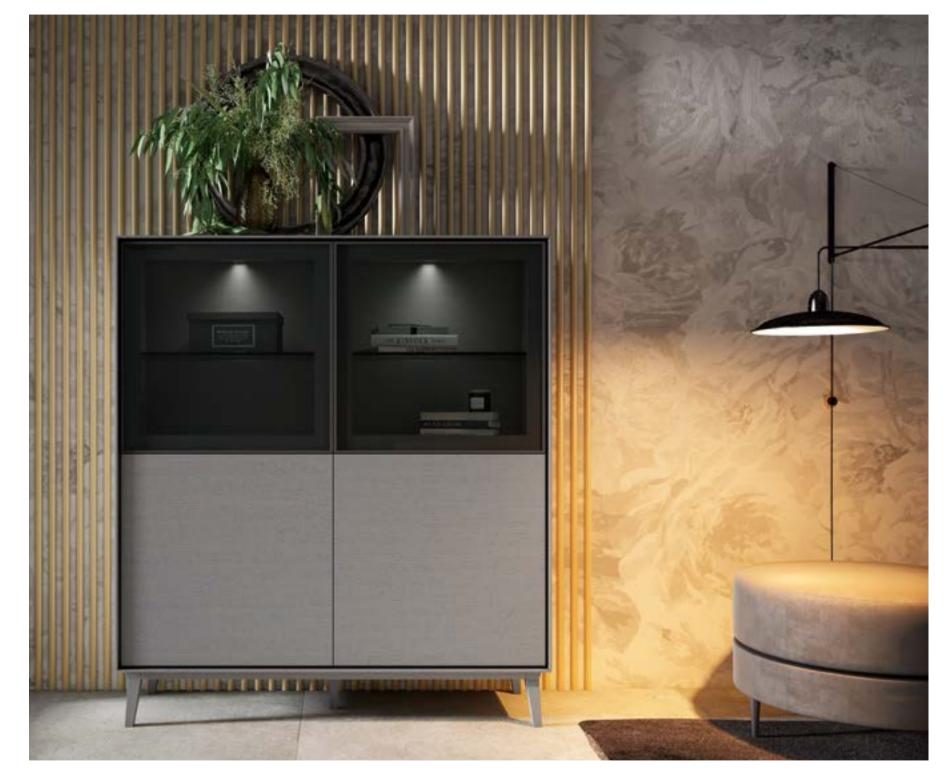

Finishes: Cabinet - F02, M41 Side Table - M41, M18

Dimensions: Cabinet - L80 D40 H132 Side Table - L37 D37 H38

**702** 

Finishes: F02 - M16 Dimensions: L80 D40 H152

Usage of distinct textures, shapes and colours in a discrete way results in a sober melange of practical design and impeccable taste.