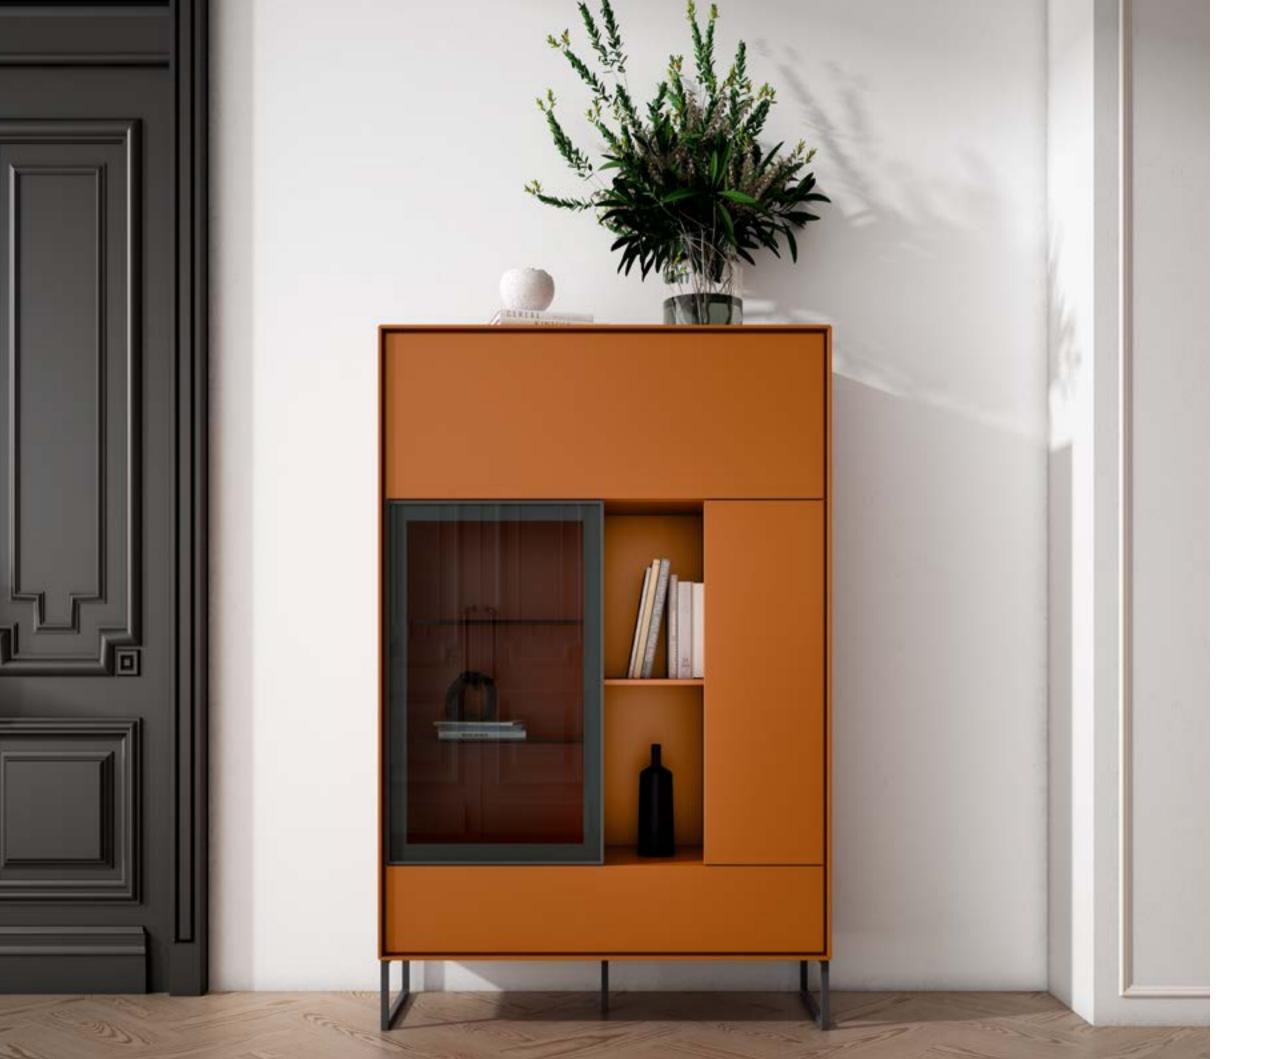

Finishes: F29, M107, VI96 Dimensions: L100 D40 H160 Unsimilar depth, shape and composition create a powerful optical effect and confer complexity to any design. Those intricacies equally serve the practical side, as all those aristas and faces can hold most of your favourite items.