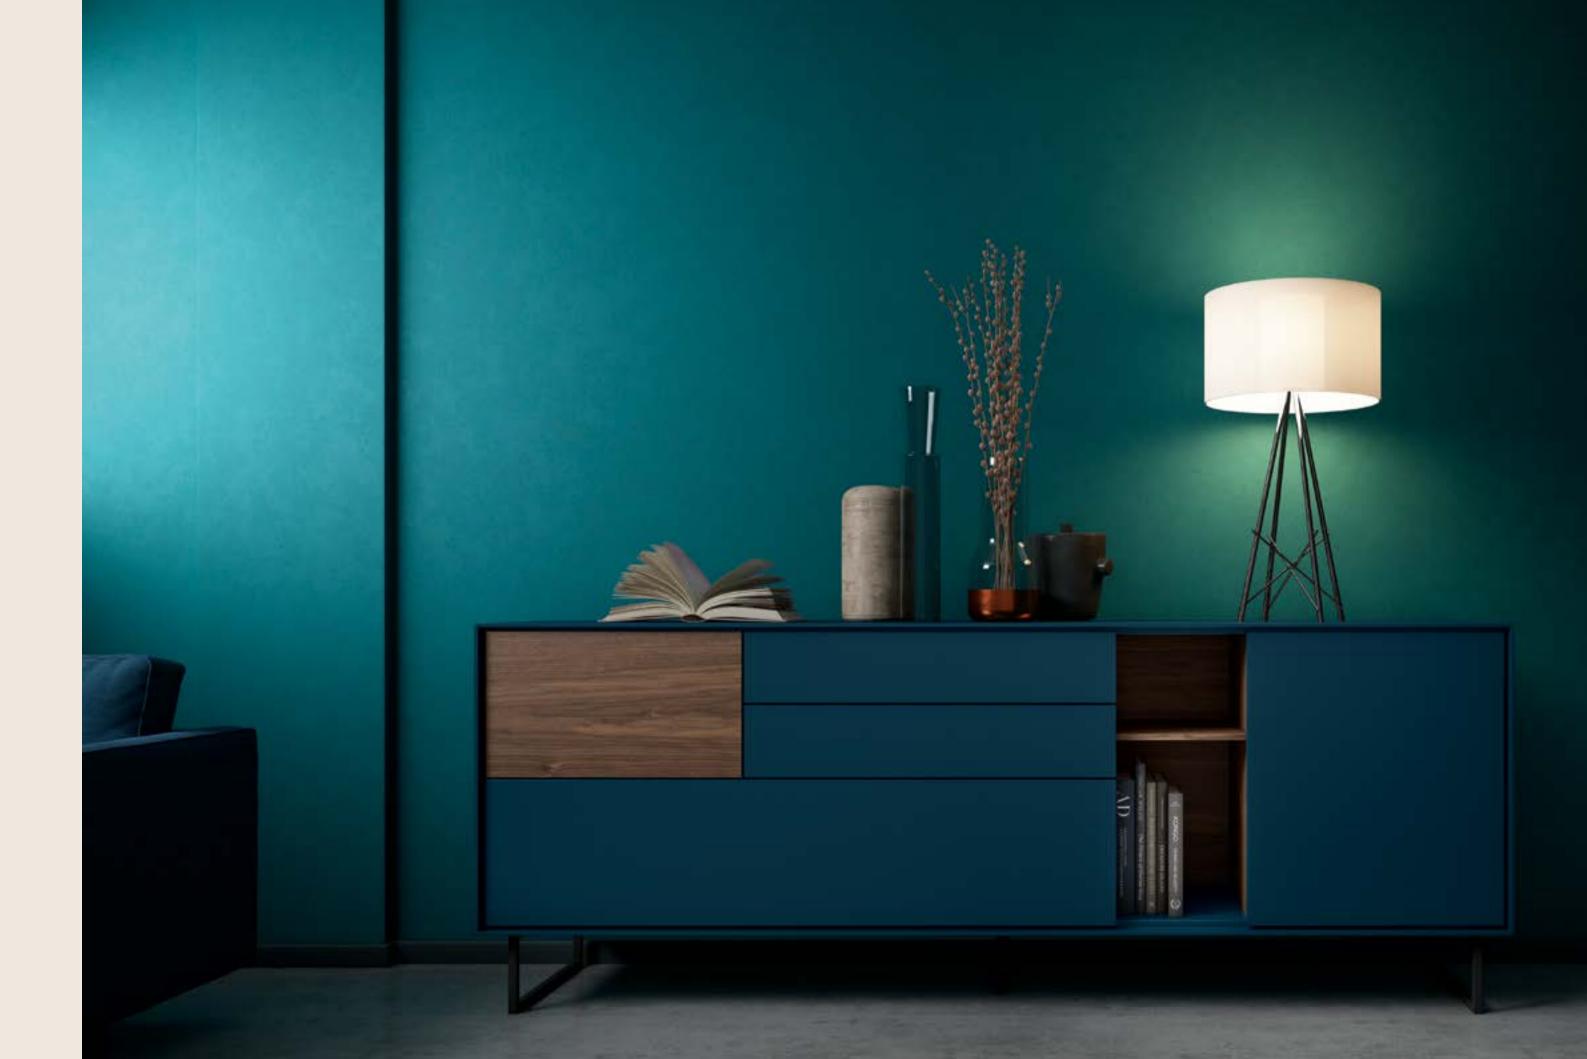

In the first act of the IDEAS catalogue, we bring you examples of life with A.BRITO in a city apartment or townhouse. Urbanity weighted our choices, as we wanted to balance it so that you can enjoy life in your cosy bubble.

Finishes: Cabinet - F02, M41 Side Table - M41, M18

Dimensions: Cabinet - L80 D40 H132 Side Table - L37 D37 H38

**702** 

Finishes: F02 - M16 Dimensions: L80 D40 H152

Usage of distinct textures, shapes and colours in a discrete way results in a sober melange of practical design and impeccable taste.