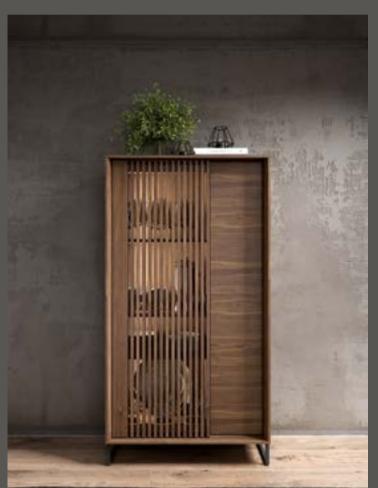

### Finishes:

TV Bookcase - M18, F02 Side Table Table - M18, F02 Side Table - M18, F02

### Dimensions:

TV Bookcase - L320 D40 H151 Side Table - L37 D37 H38 Side Table - L49 D30 H33

Finishes:

Sideboard - M16, VI96 Side Table - M110

Dimensions:

Sideboard - L220 D45 H56 Side Table - L50 D35 H60