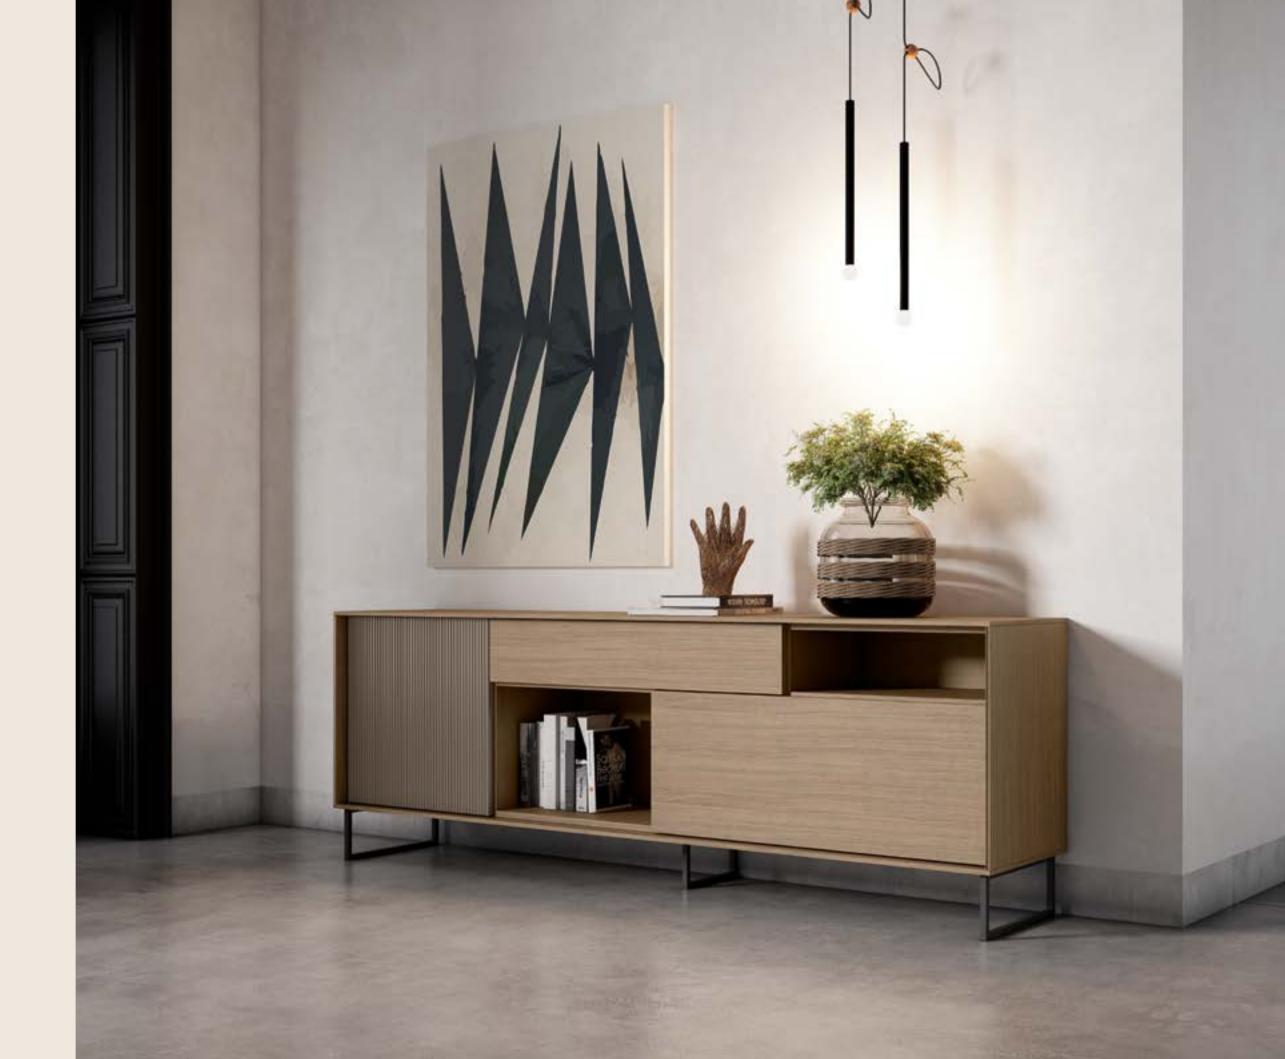

Split, divide and transform the object into a compartmental condition. Gain space by optimising the available setting, maintaining clean lines and superior design.

Finishes: Cabinet - M37 Chair - Ascot Brick, M18

Dimensions: Cabinet - L100 D40 H152 Chair - L51 D60 H80

Finishes: TV Unit 225 - M37 TV Unit 125 - M37, Fabric door Shelves - F29 Slatted Panel - F29 TV Panel - M37 Coffee table - M37, M107

Dimensions:

TV Unit - L225 D45 H30 TV Unit - L125 D45 H30 Shelves - L100 D22 H6 Slatted Panel - L50 D6 H120 TV Panel - L175 D4 H120 TV Panel - L125 D4 H120 Coffee Table - L80 D80 H30