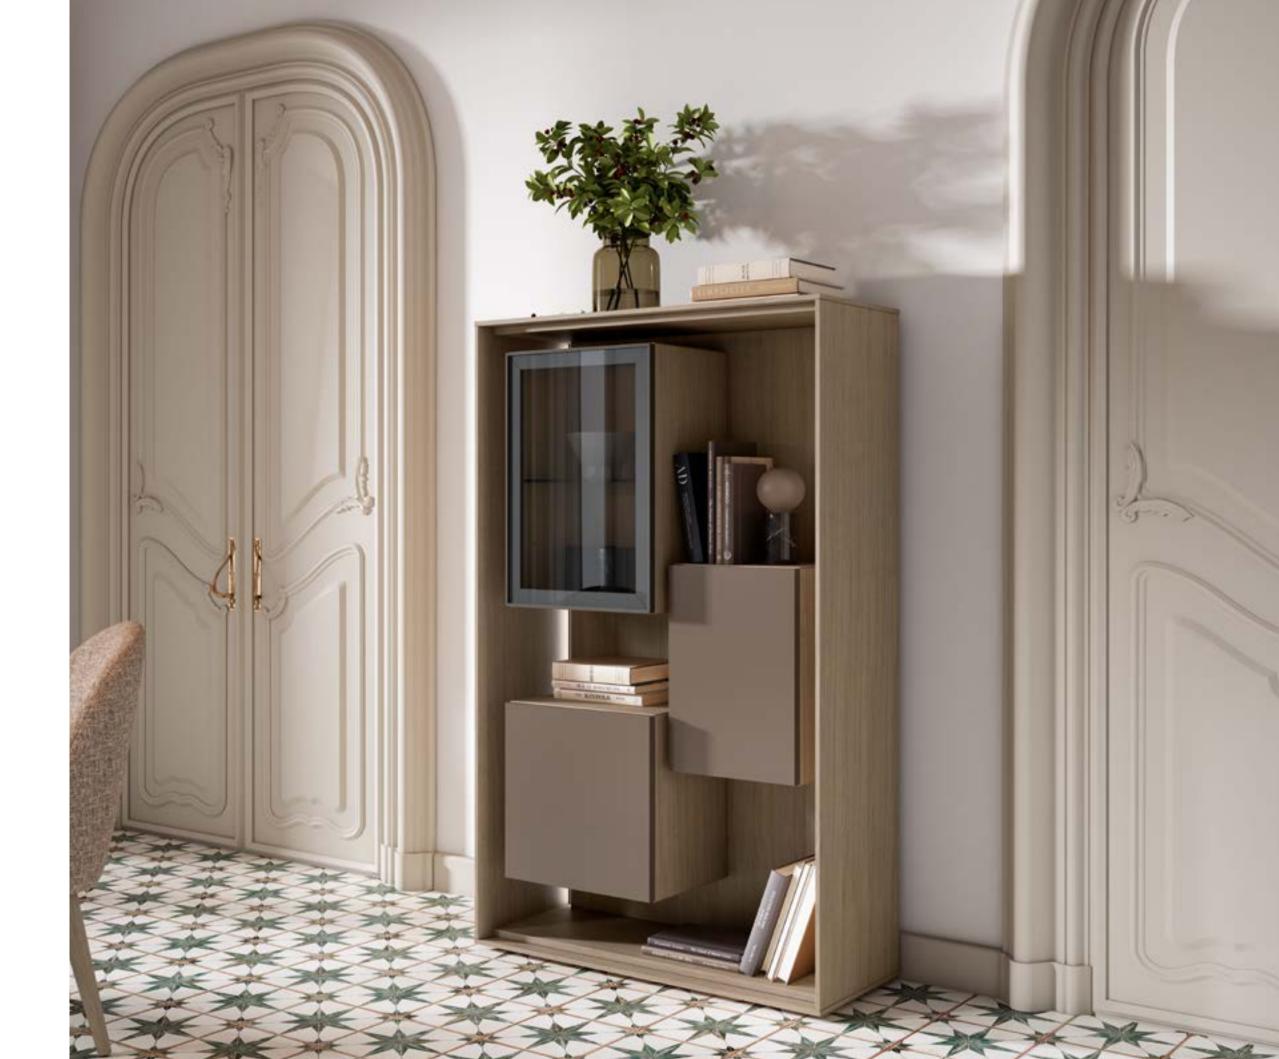

Finishes: Cabinet - F02, M41 Side Table - M41, M18

Dimensions: Cabinet - L80 D40 H132 Side Table - L37 D37 H38

**702** 

Finishes: F02 - M16 Dimensions: L80 D40 H152

Usage of distinct textures, shapes and colours in a discrete way results in a sober melange of practical design and impeccable taste.