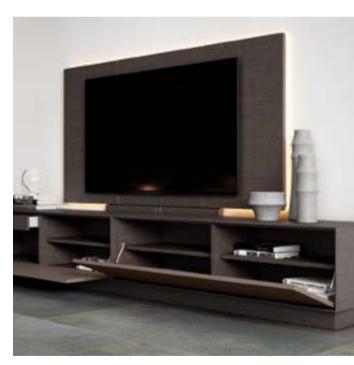

704

Blend smooth surfaces with sober and neutral colours to get a sense of harmonious space employment, resulting in extensive comfort and functionality.

Finishes:

Dinning Table - F02

Coffee Tables - F02, M15

TV Unit - M16

Sideboard - M16

Chair - Omega Olive Grey - F02

Dimensions:

Dinning table - 120 (185)

TV Unit- L225 D45 H56

Sideboard - L225 D45 H86

Coffee Table - L65 D65 H42

Coffee Table - L50 D50 H52

Chair - L46 D53 H88

16-17