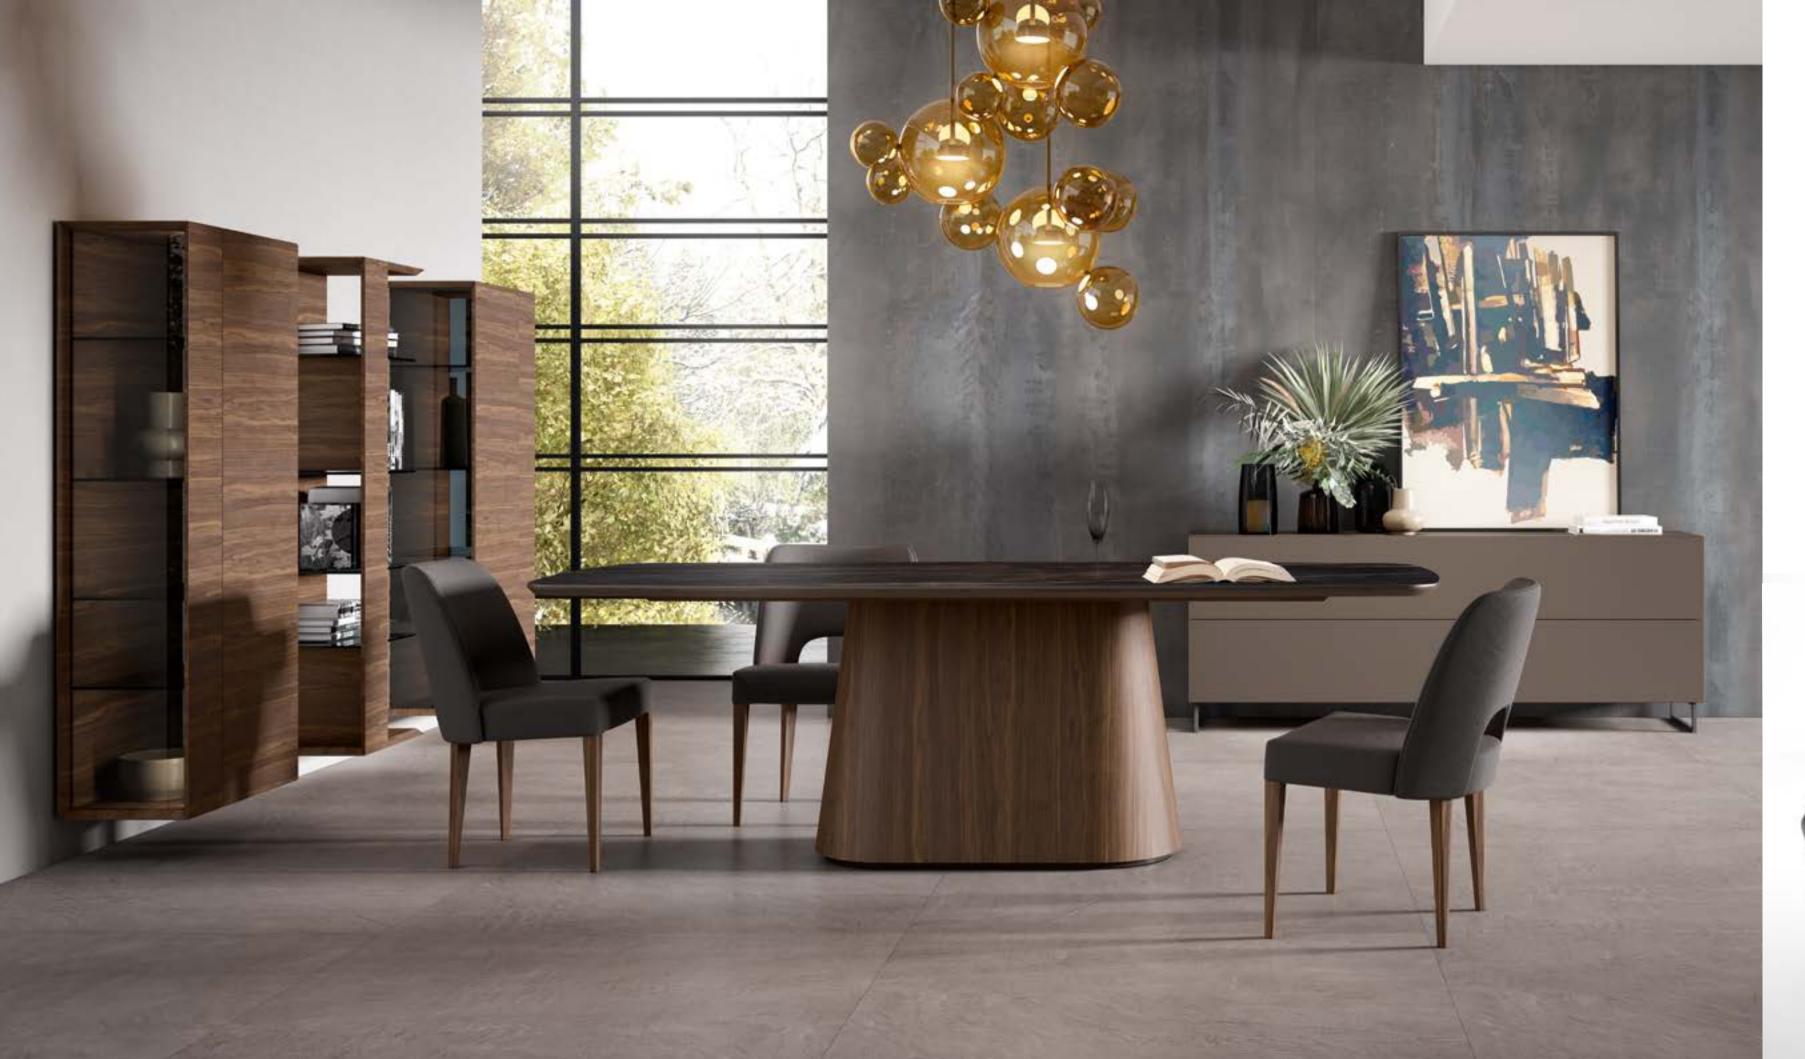

Total Dimensions: 350L 45D 150H

Finishes:

Display Cabinet - M107, VI99 Sideboard - M107, C83 Dinning Table - F33, Munich Suede Elephant

Chair - Munich Suede Elephant, F33

Dimensions:

Display Cabinet - L100 D40 H162 Sideboard - L225 D45 H80 Dinning table - L130 D130 H78 Chair - L46 D53 H88

716
Finishes: F30, VI96
Dimensions: L125 D40 H141

718 Finishes: F29, M15 Dimensions: L100 D48 H145

Finishes:

Display Cabinet - M16, VI99

Sideboard - M16 Dinning Table - F01

Chair - Macau Brick, F01

Dimensions:

Display cabinet - L125 D40 H151 Sideboard - L225 D45 H86 Dinning table - L220 D100 H78

Chair - L48 D55 H78

IDEAS SERENITY 44-45

Finishes: F29, M16 Dimensions: L125 D40 H137

A subtle colour palette, solid texture and design depth bendability are prominent in this piece, balancing form and content evenly