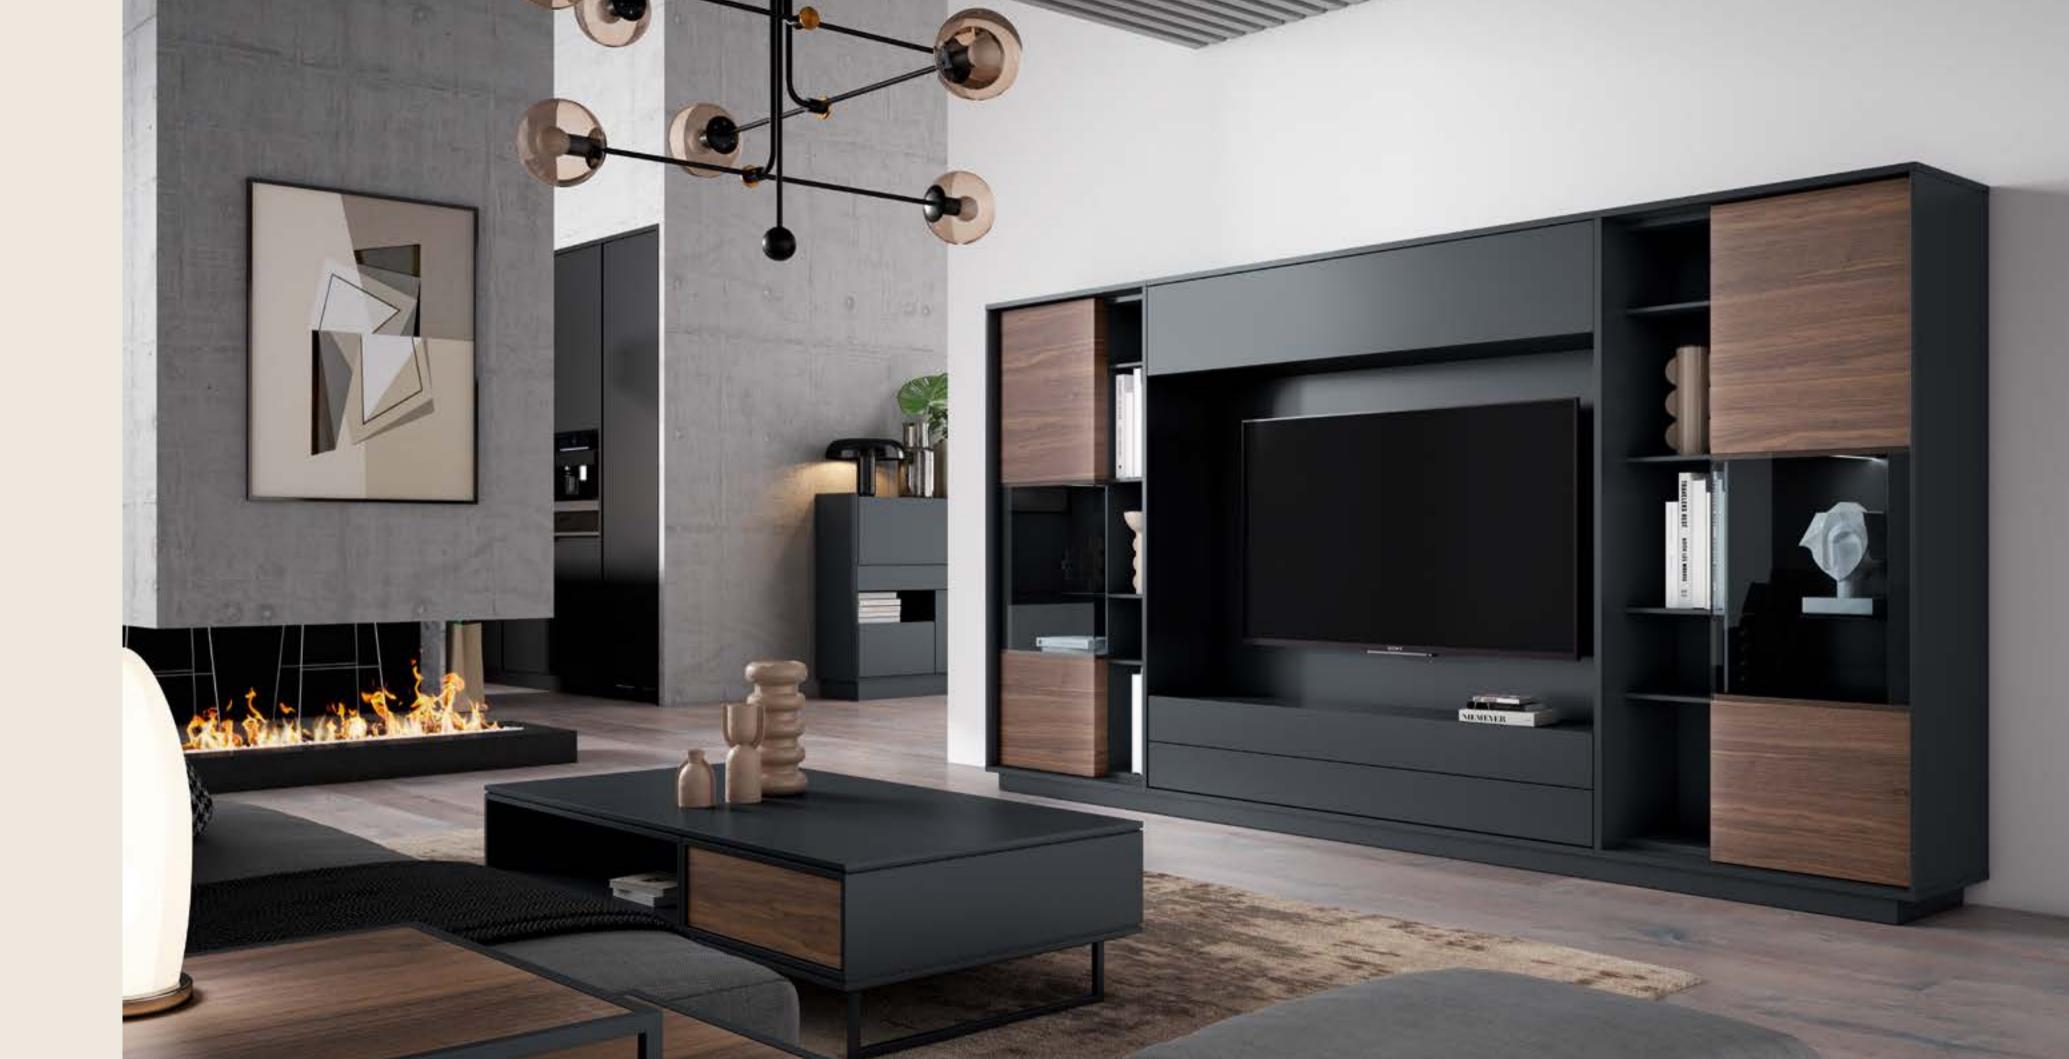

#### Finishes:

TV Unit - F31, M107 Sideboard - F31, M107 Dining Table - F31, M107 Chair - Omega Olive Grey, F31 Coffee table - F31

#### Dimensions:

TV Unit - L220 D45 H40 Sideboard - L220 D45 H86 Dining table - L180 D95 H78 Chair - L45 D48 H87 Coffee table - L100 D100 H35

72-73