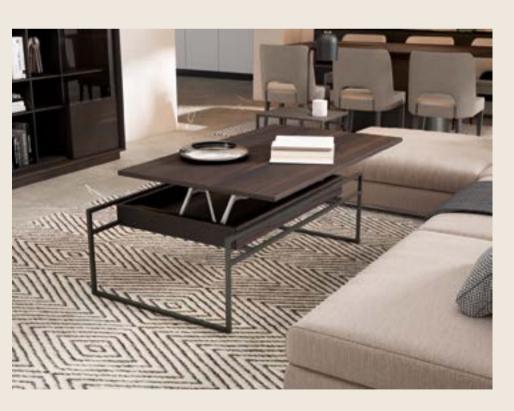

704

Blend smooth surfaces with sober and neutral colours to get a sense of harmonious space employment, resulting in extensive comfort and functionality.

Finishes:

Dinning Table - F02

Coffee Tables - F02, M15

TV Unit - M16

Sideboard - M16

Chair - Omega Olive Grey - F02

Dimensions:

Dinning table - 120 (185)

TV Unit- L225 D45 H56

Sideboard - L225 D45 H86

Coffee Table - L65 D65 H42

Coffee Table - L50 D50 H52

Chair - L46 D53 H88

16-17