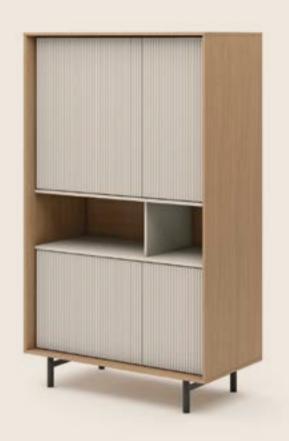

Finishes: Cabinet - F02, M41 Side Table - M41, M18

Dimensions: Cabinet - L80 D40 H132 Side Table - L37 D37 H38

**702** 

Finishes: F02 - M16 Dimensions: L80 D40 H152

Usage of distinct textures, shapes and colours in a discrete way results in a sober melange of practical design and impeccable taste.