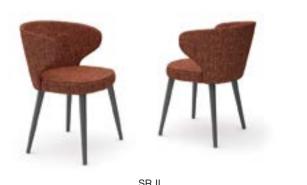

# CHAIRS OVERVIEW

**CERAMICS** 

3mm

C80 C81 C83 C85 C120 C121 C122 C123 C126

**IDEAS** 

102-103