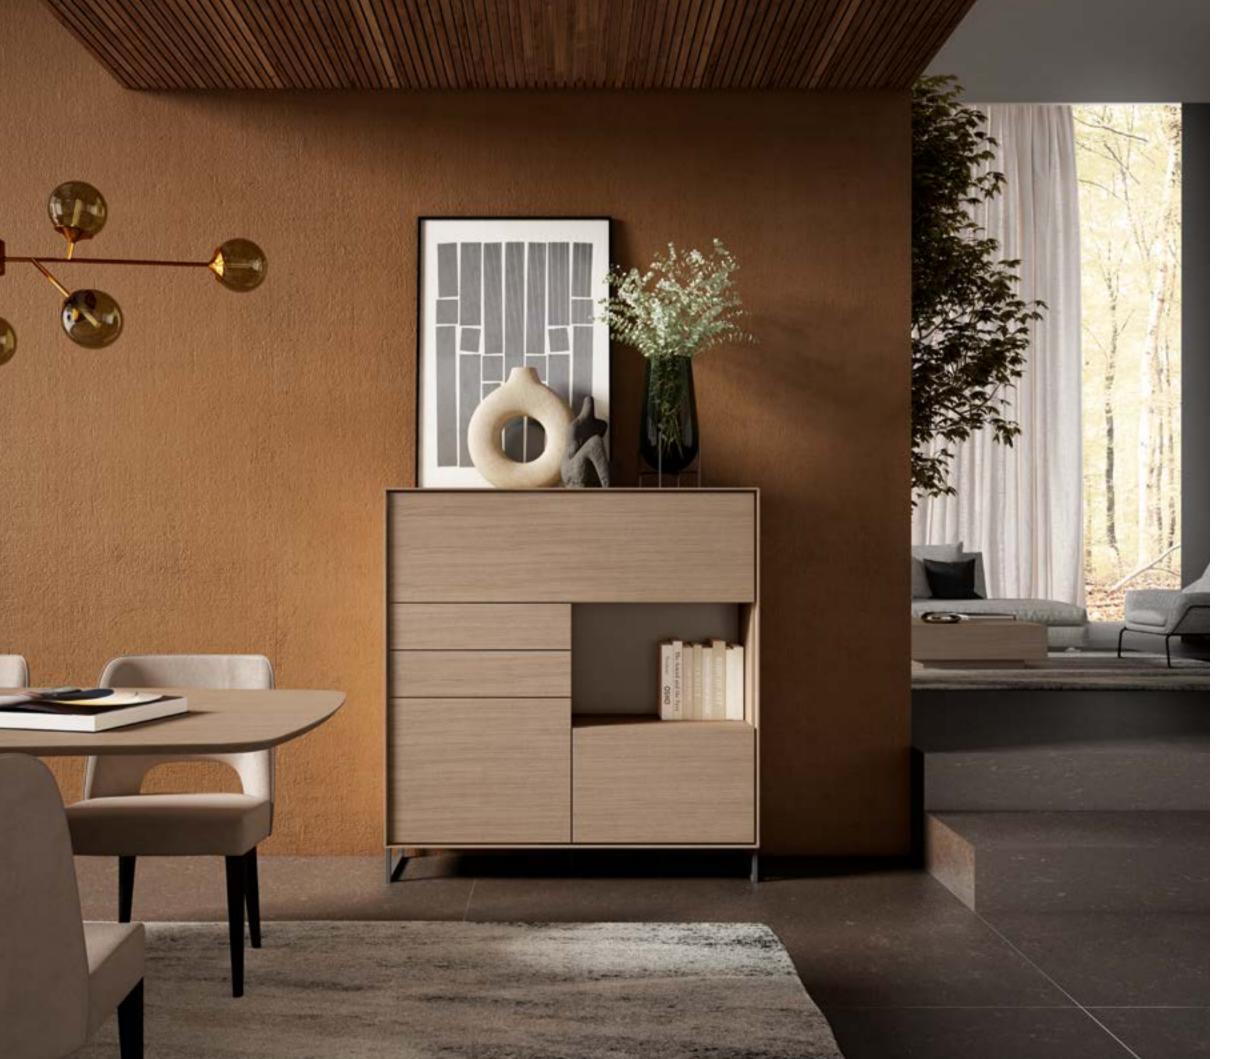

Split, divide and transform the object into a compartmental condition. Gain space by optimising the available setting, maintaining clean lines and superior design.

Finishes: Cabinet - M37 Chair - Ascot Brick, M18

Dimensions: Cabinet - L100 D40 H152 Chair - L51 D60 H80

Finishes: TV Unit 225 - M37 TV Unit 125 - M37, Fabric door Shelves - F29 Slatted Panel - F29 TV Panel - M37 Coffee table - M37, M107

Dimensions:

TV Unit - L225 D45 H30 TV Unit - L125 D45 H30 Shelves - L100 D22 H6 Slatted Panel - L50 D6 H120 TV Panel - L175 D4 H120 TV Panel - L125 D4 H120 Coffee Table - L80 D80 H30