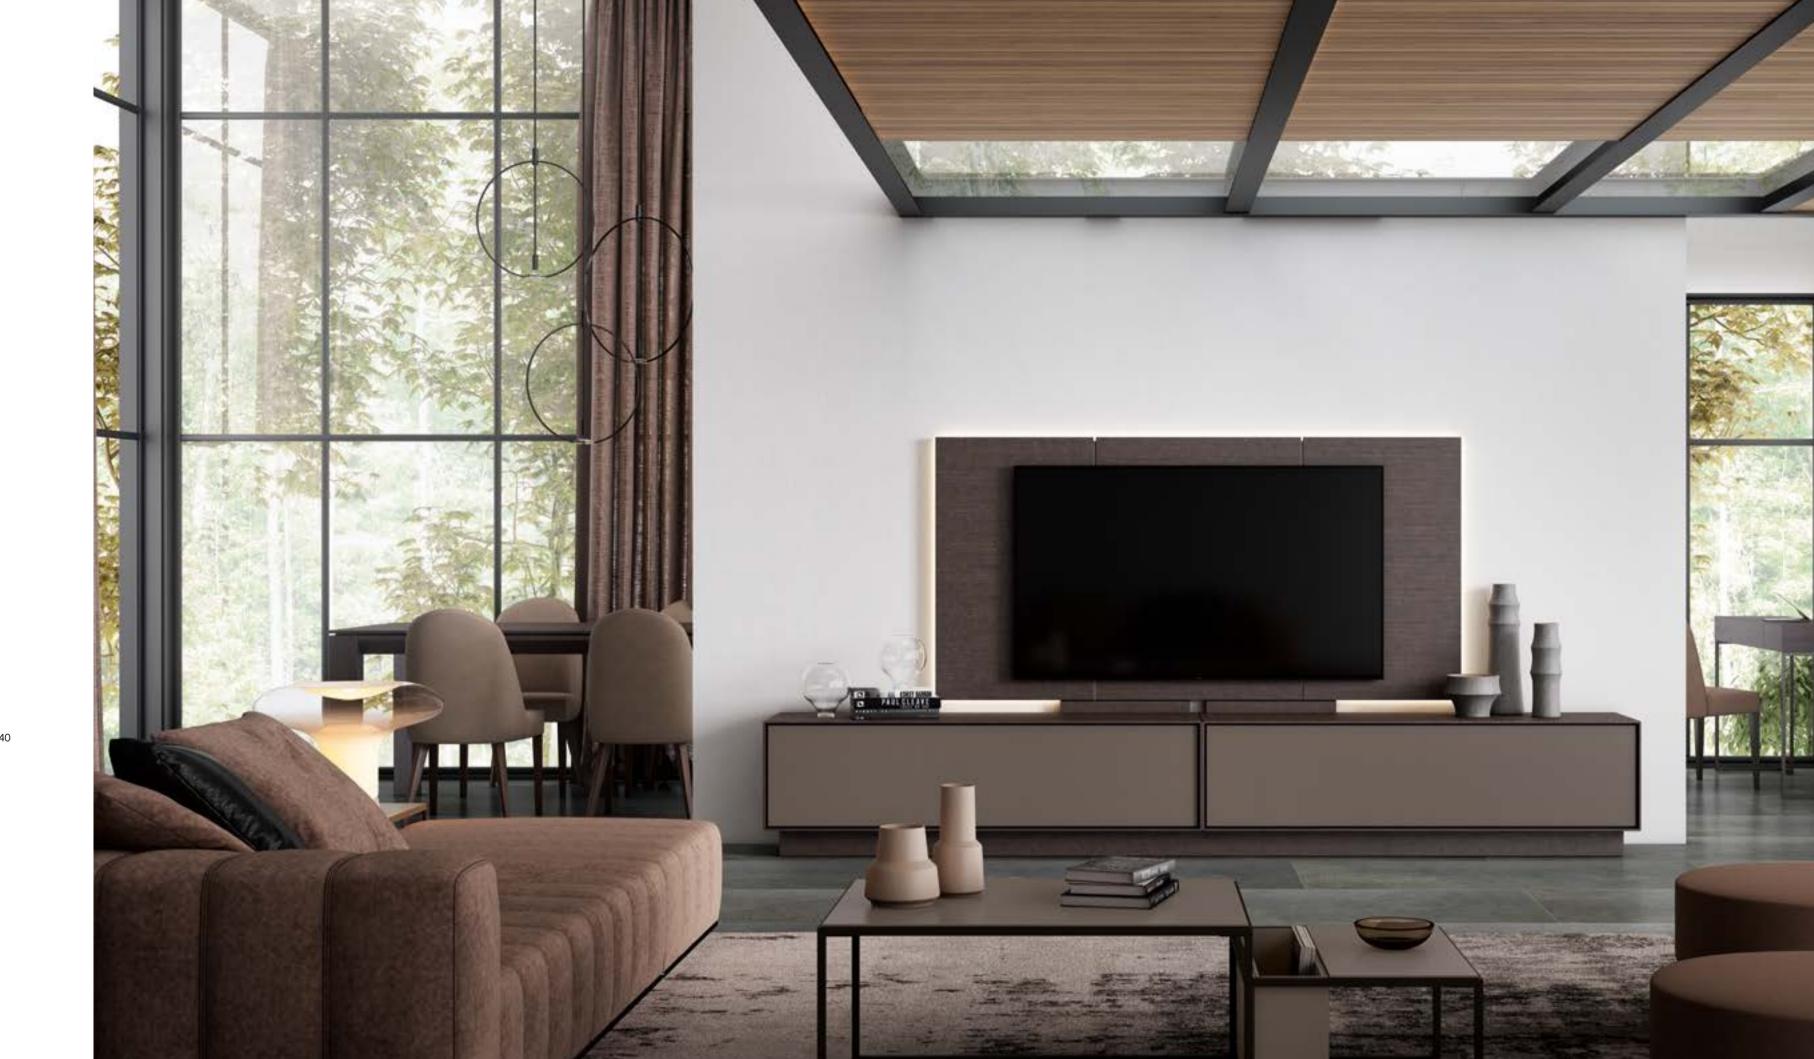

Finishes: F29, M107, VI96 Dimensions: L100 D40 H160 Unsimilar depth, shape and composition create a powerful optical effect and confer complexity to any design. Those intricacies equally serve the practical side, as all those aristas and faces can hold most of your favourite items.

The wind that creates the ripple effect on a distant salty shore is the same that blows the leaves of a centennial tree. Nature inspires us to work the organic rawness to reach a refined state.

Finishes: M108, VI96 Dimensions: L100 D40 H156