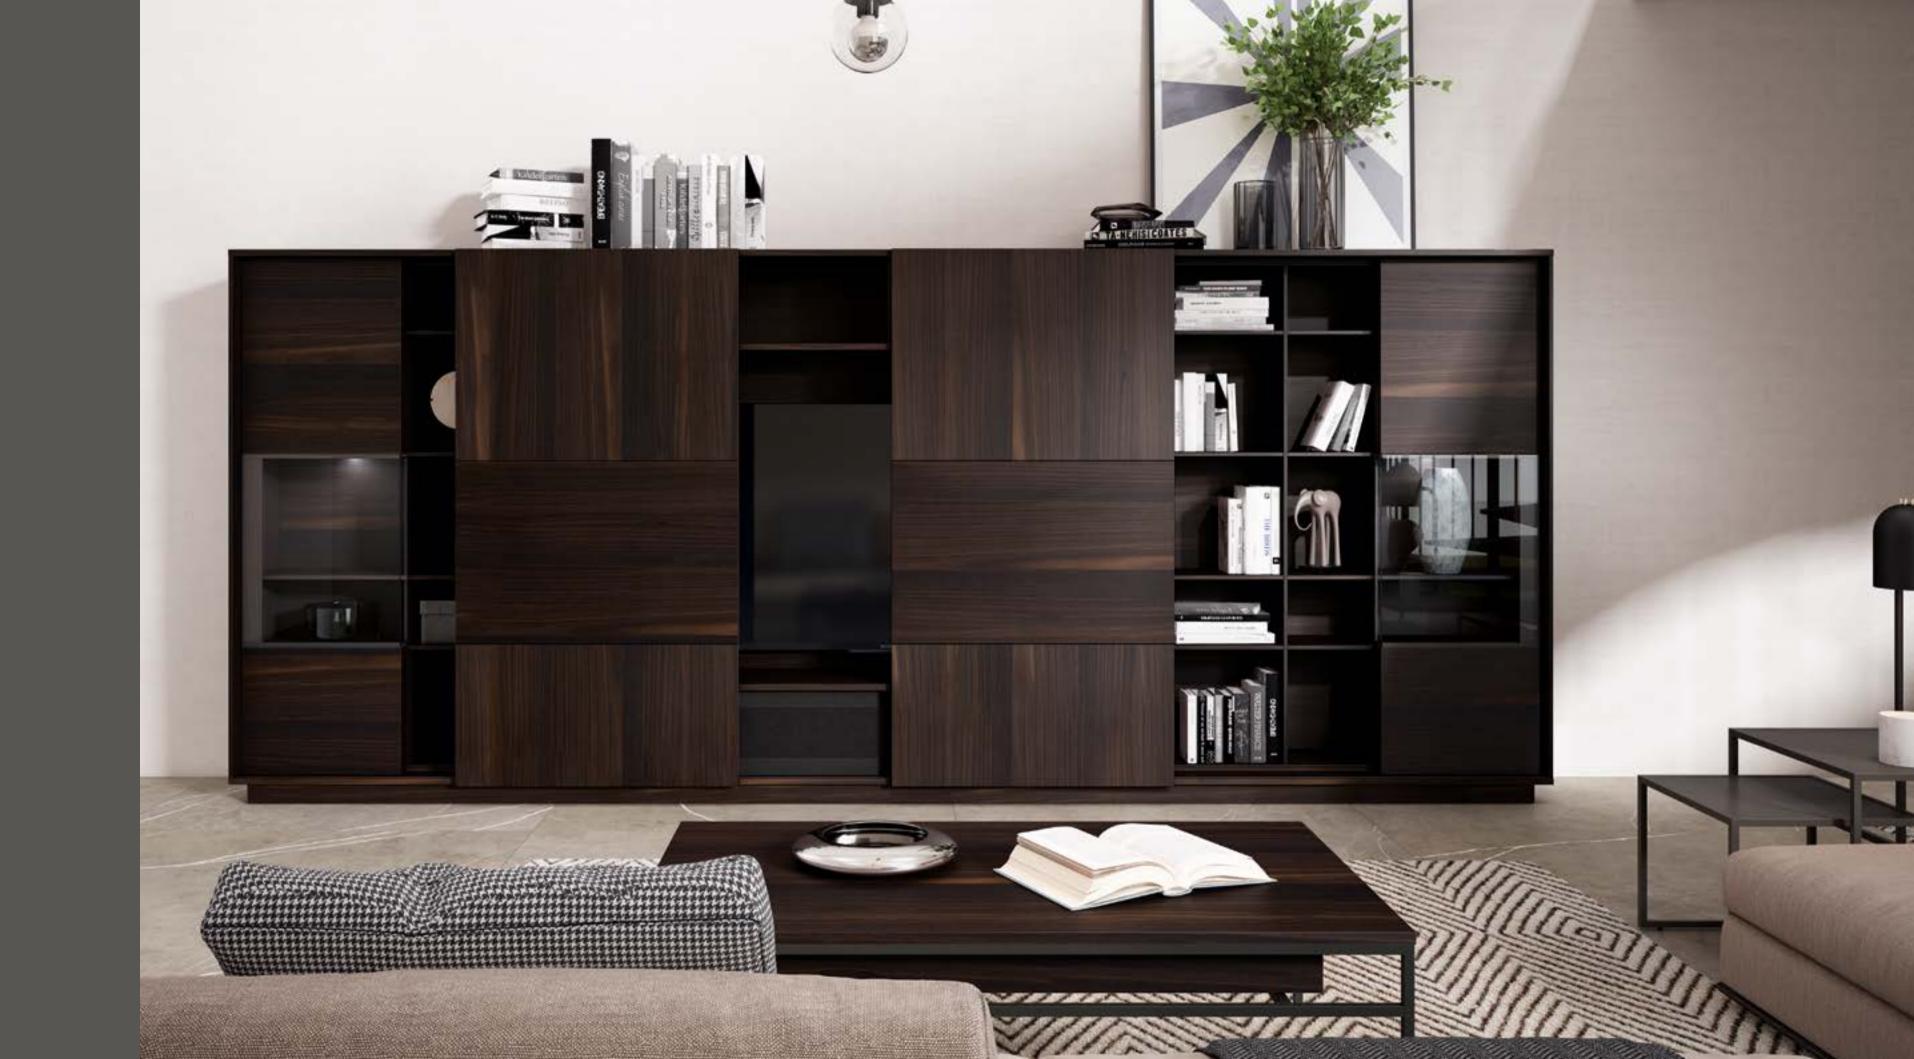

### Finishes:

TV Bookcase - M18, F02 Side Table Table - M18, F02 Side Table - M18, F02

### Dimensions:

TV Bookcase - L320 D40 H151 Side Table - L37 D37 H38 Side Table - L49 D30 H33

Finishes:

Sideboard - M16, VI96 Side Table - M110

Dimensions:

Sideboard - L220 D45 H56 Side Table - L50 D35 H60