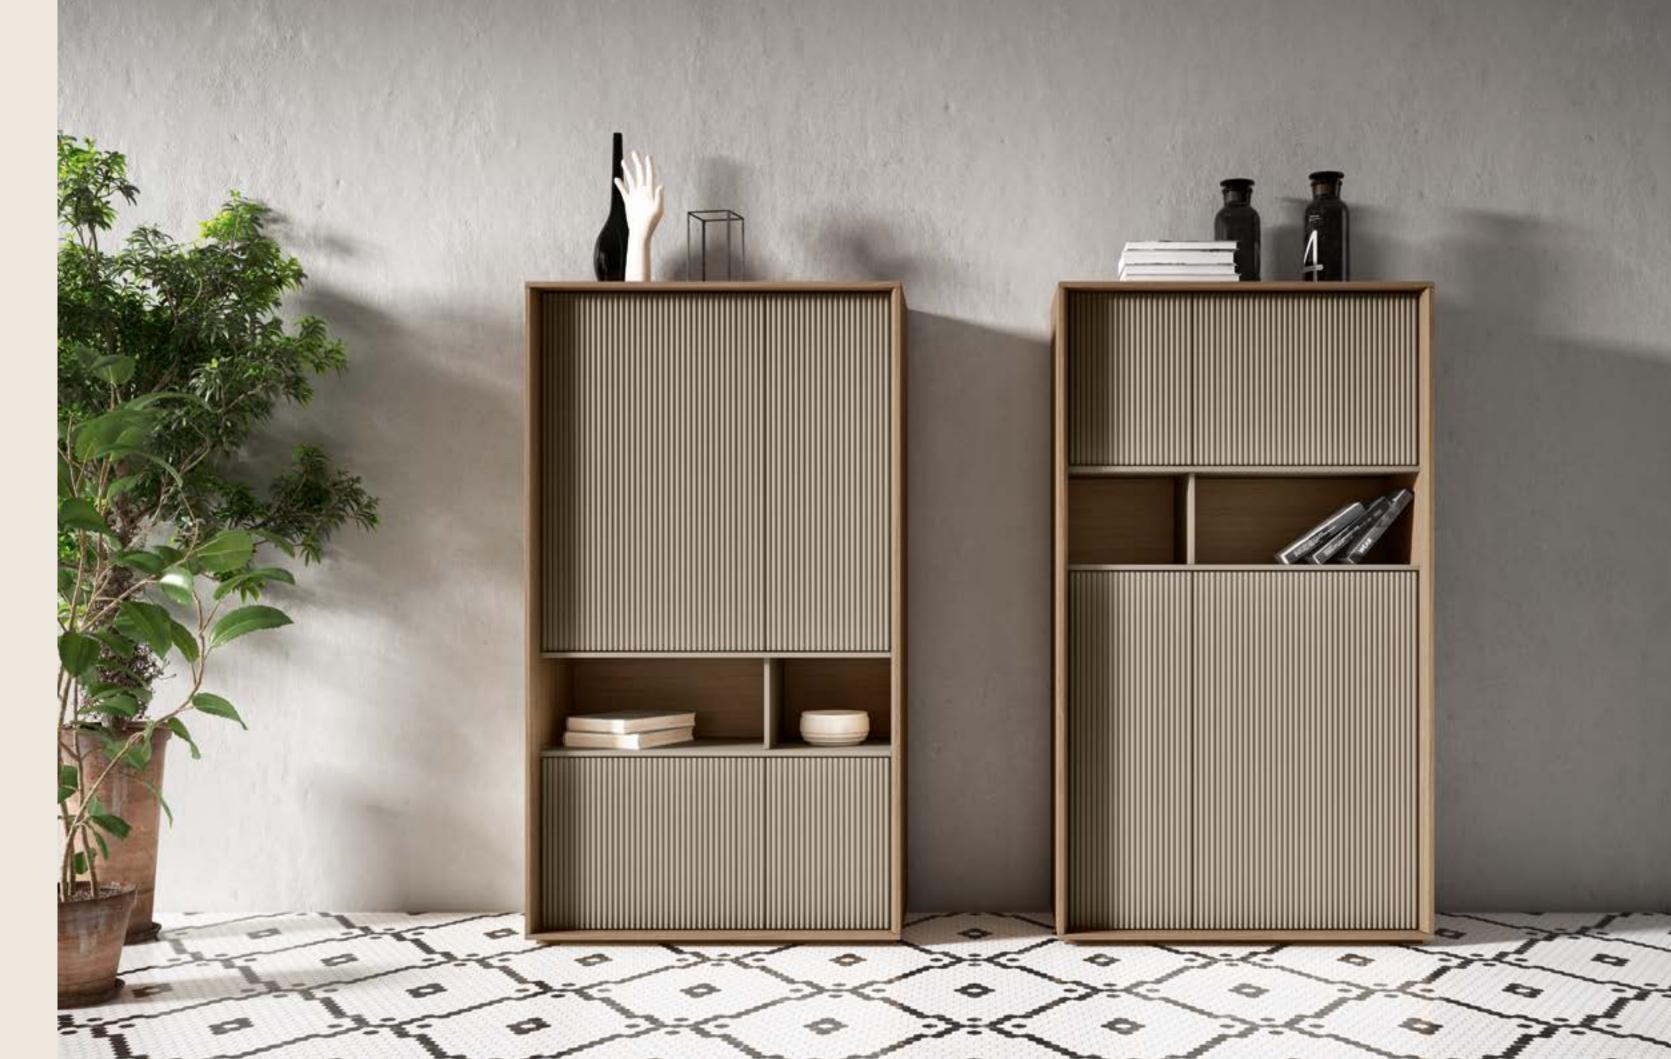

Finishes: Cabinet - F02, M41 Side Table - M41, M18

Dimensions: Cabinet - L80 D40 H132 Side Table - L37 D37 H38

**702** 

Finishes: F02 - M16 Dimensions: L80 D40 H152

Usage of distinct textures, shapes and colours in a discrete way results in a sober melange of practical design and impeccable taste.

**70**3

Finishes: F03 - M15 - VI96 Dimensions: L100 D40 H145

Juxtaposing darker pieces in a brighter room is a bold move, only suitable for rugged personalities.

2-13 COSY BUBBLE IDEAS

Finishes: F02 - M18 Dimensions: L125 D40 H141