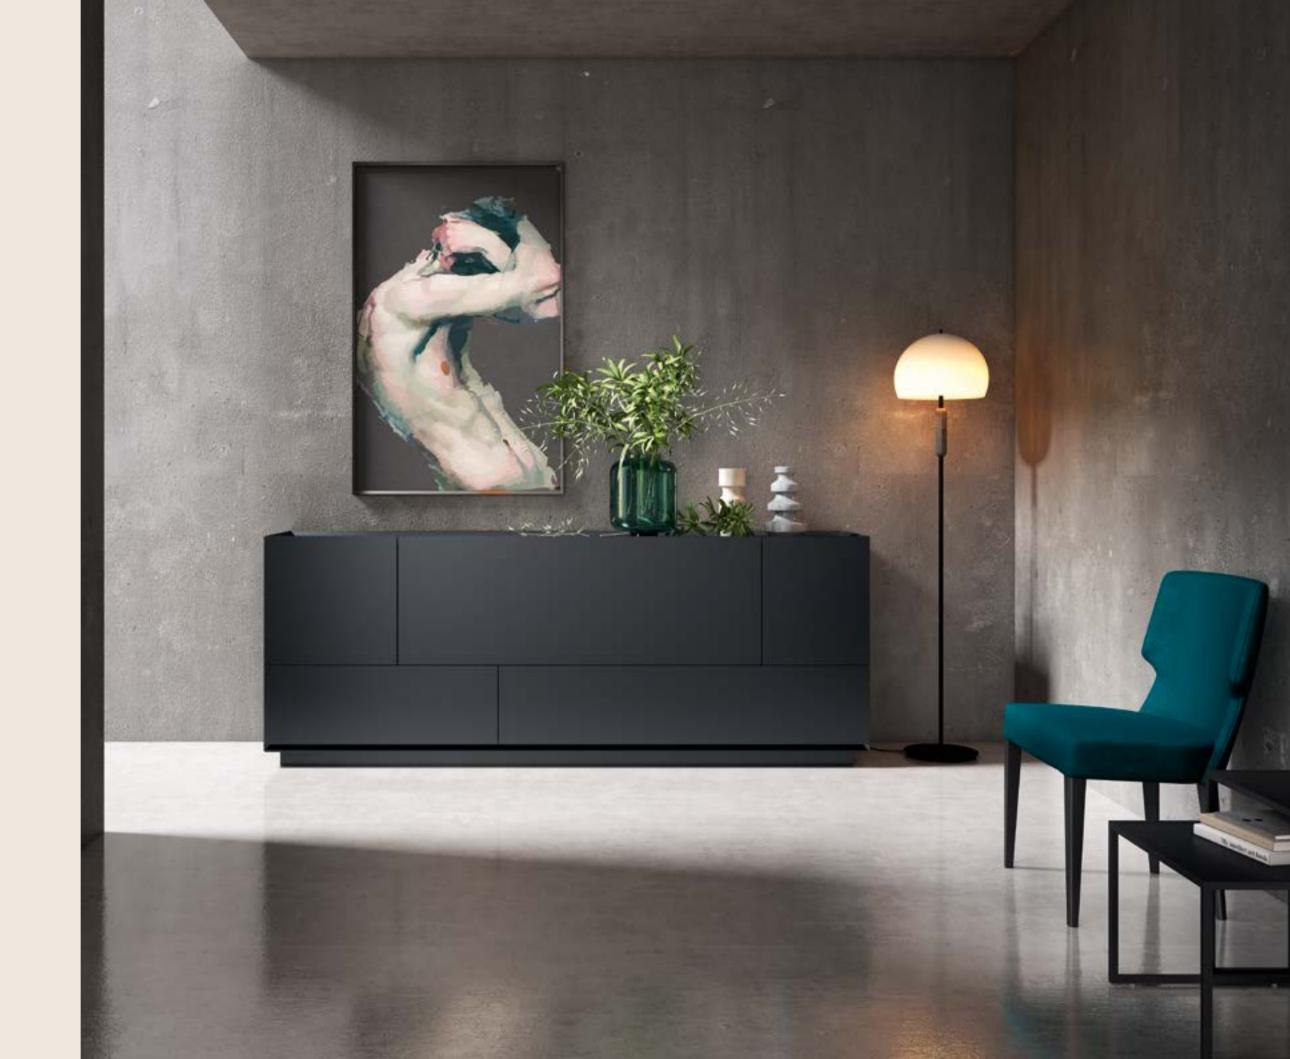

# 705

Finishes: TV Unit - F03 Sideboard - M16

Dimensions: TV Unit - L225 D45 H56 Sideboard - L225 D45 H86

Dinning Table - F02

Dinning table - 120 (185)

706

Finishes: F02, M18 Dimensions: L220 D45 H56

Finishes: