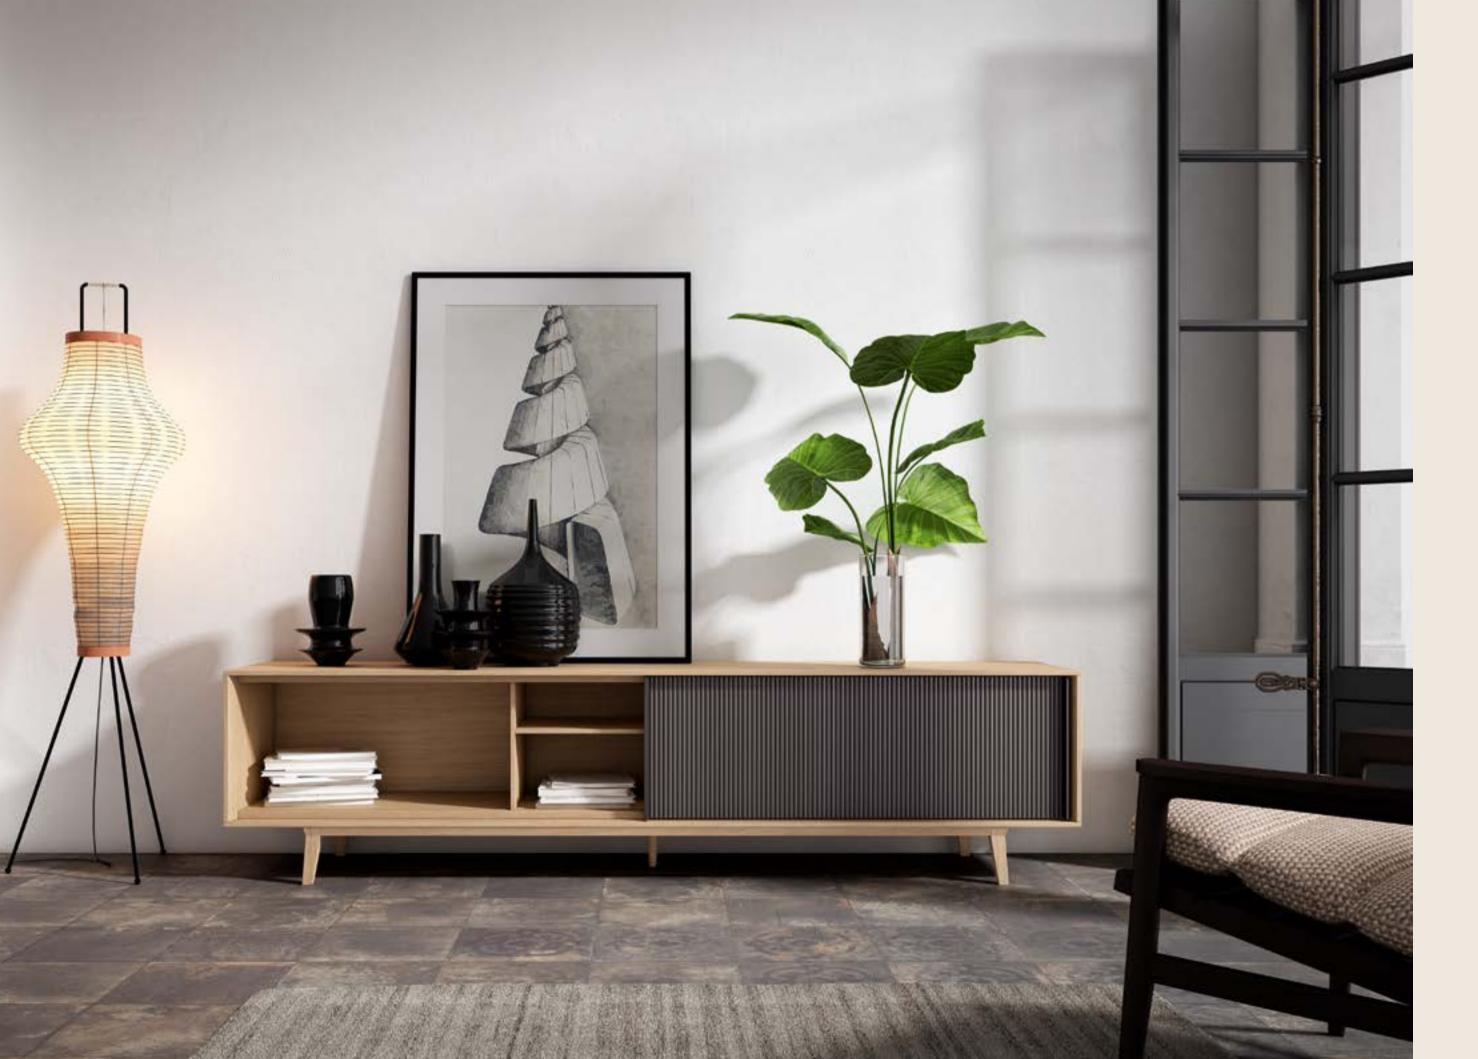

### Finishes:

TV Bookcase - M18, F02 Side Table Table - M18, F02 Side Table - M18, F02

### Dimensions:

TV Bookcase - L320 D40 H151 Side Table - L37 D37 H38 Side Table - L49 D30 H33

Finishes:

Sideboard - M16, VI96 Side Table - M110

Dimensions:

Sideboard - L220 D45 H56 Side Table - L50 D35 H60