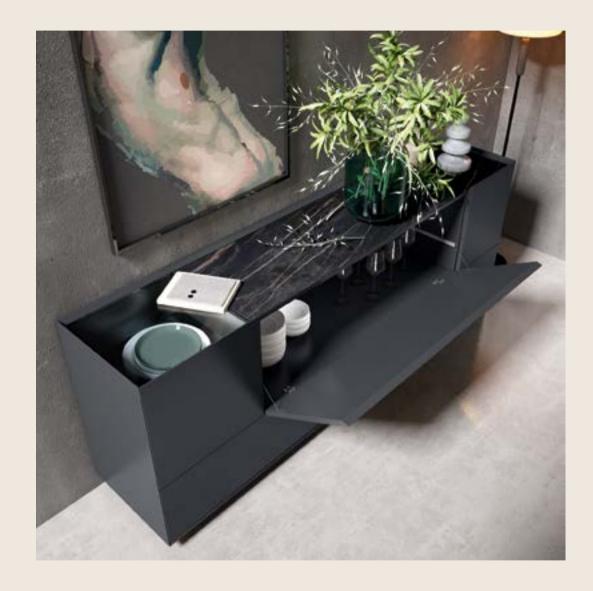

# 705

Finishes: TV Unit - F03 Sideboard - M16

Dimensions: TV Unit - L225 D45 H56 Sideboard - L225 D45 H86

Dinning Table - F02

Dinning table - 120 (185)

706

Finishes: F02, M18 Dimensions: L220 D45 H56

Finishes: