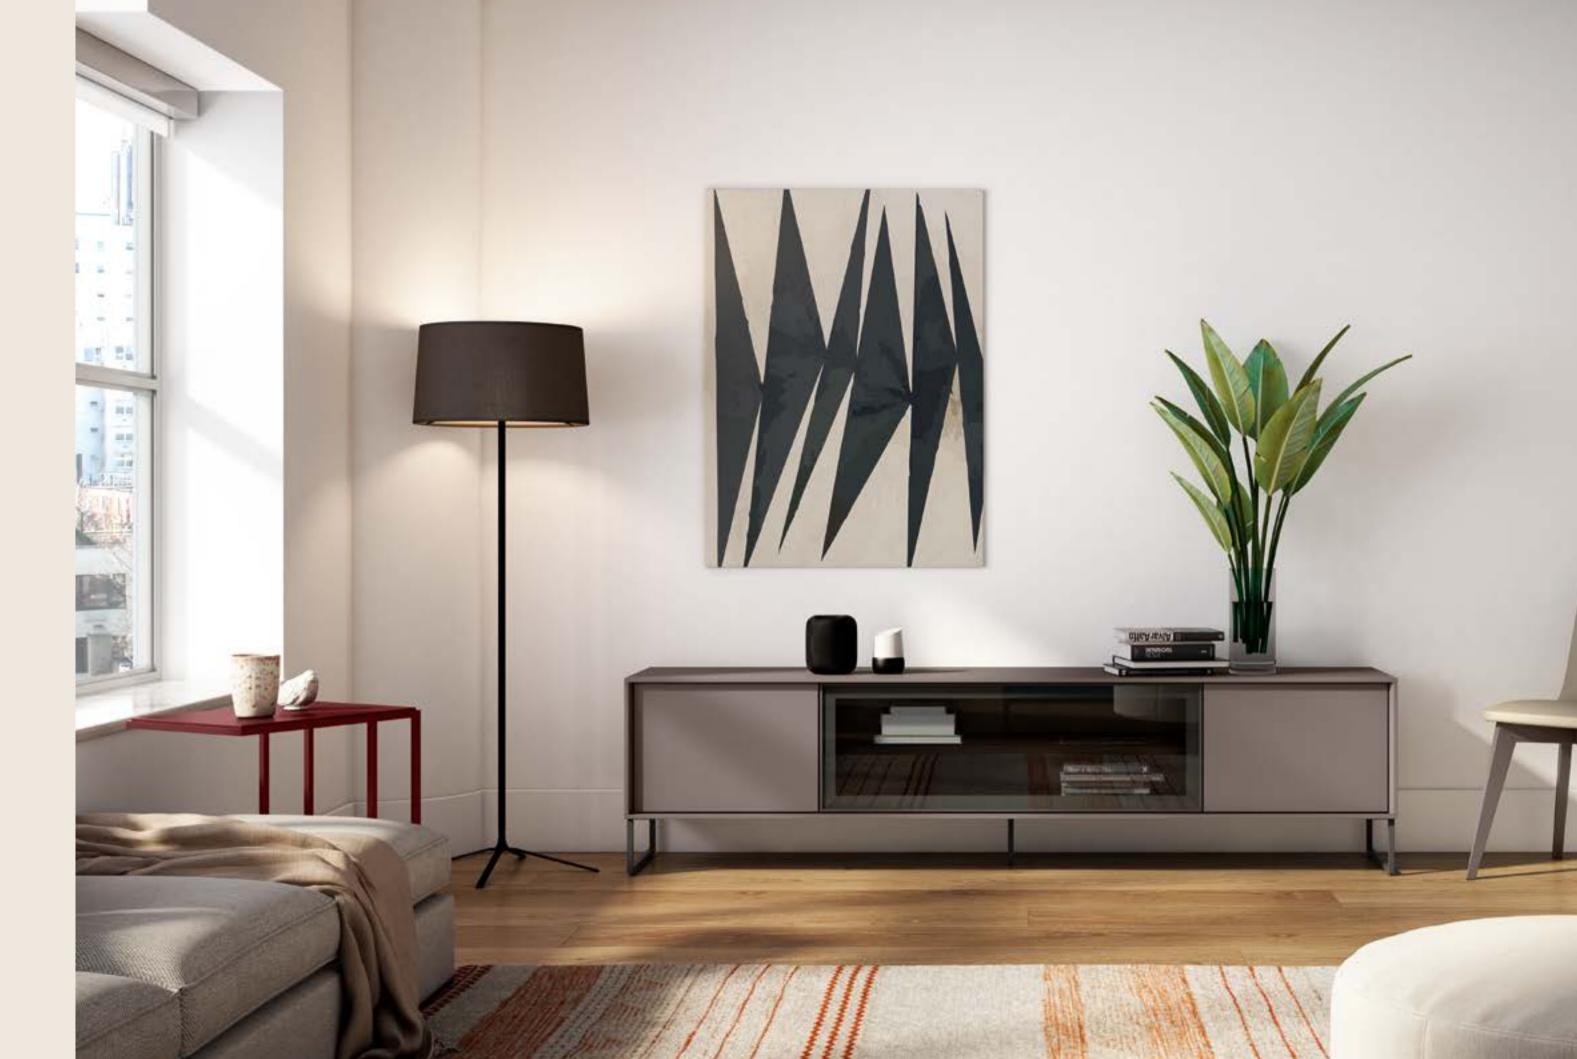

# 705

Finishes: TV Unit - F03 Sideboard - M16

Dimensions: TV Unit - L225 D45 H56 Sideboard - L225 D45 H86

Dinning Table - F02

Dinning table - 120 (185)

706

Finishes: F02, M18 Dimensions: L220 D45 H56

Finishes: