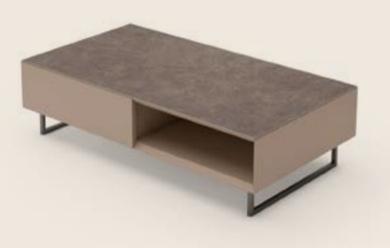

### 730

Finishes:

TV Bookcase - F31 Coffee table - M106, C83

Dimensions:

TV Bookcase - L320 D40 H171 Coffee table - L120 D60 H32.3

Finishes: TV Bookcase - M15, F06 Drinks Cabinet - M15 Coffee Table - M15, F06