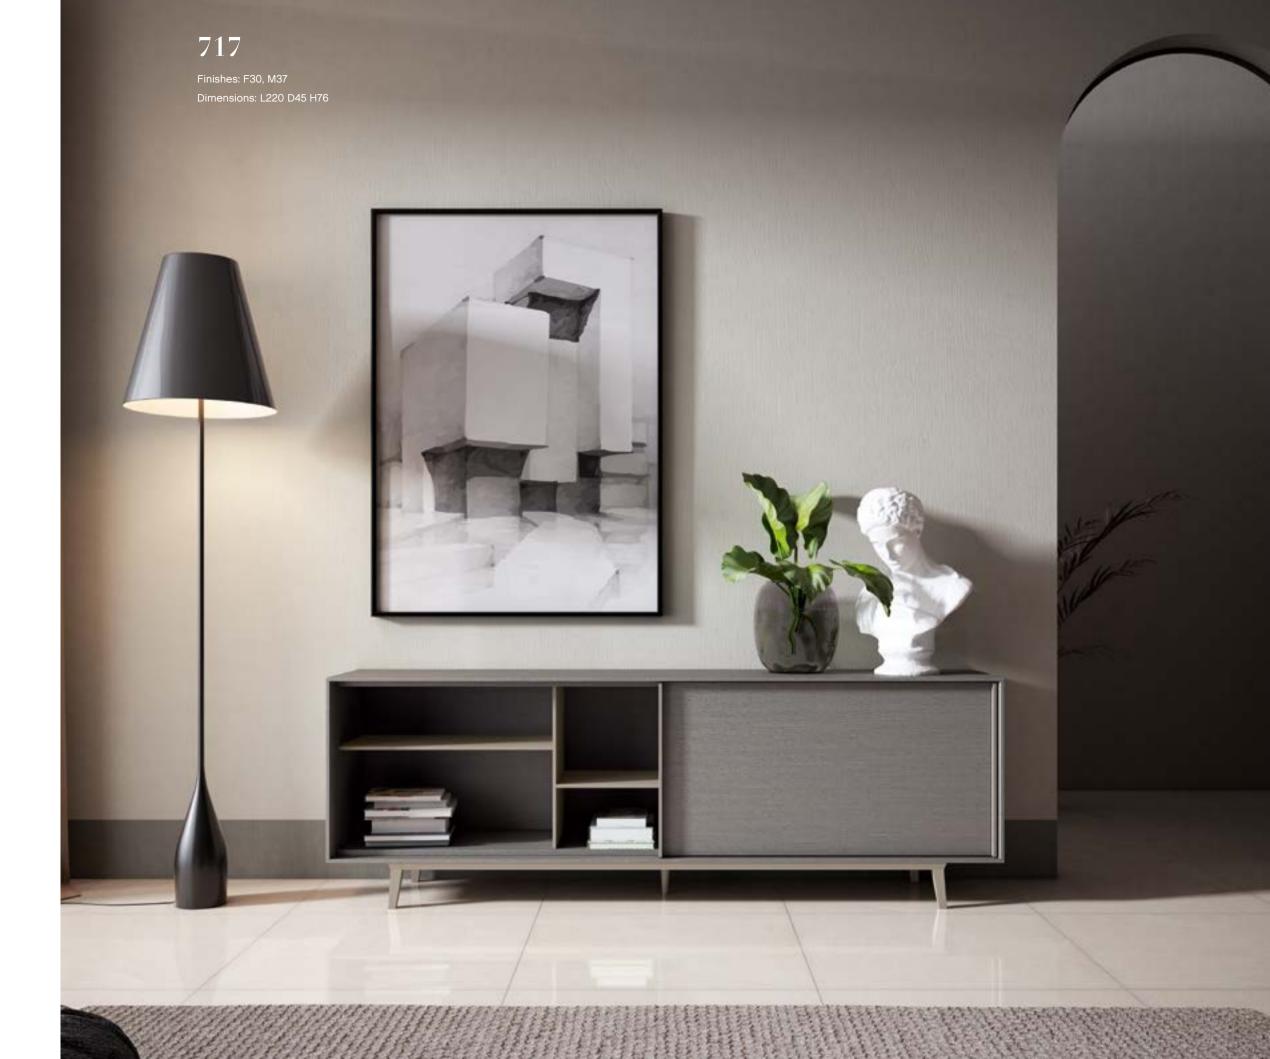

# SIOWER

Finishes: F29, M107 Measures: L220 D45 H76

Finishes:

TV Bookcase - M37, F06 Coffee Table - F06 Side Table - M108

Dimensions:

TV Bookcase - L320 D40 H172 Coffee Table - L120 D70 H35 Side Table - L50 D35 H60