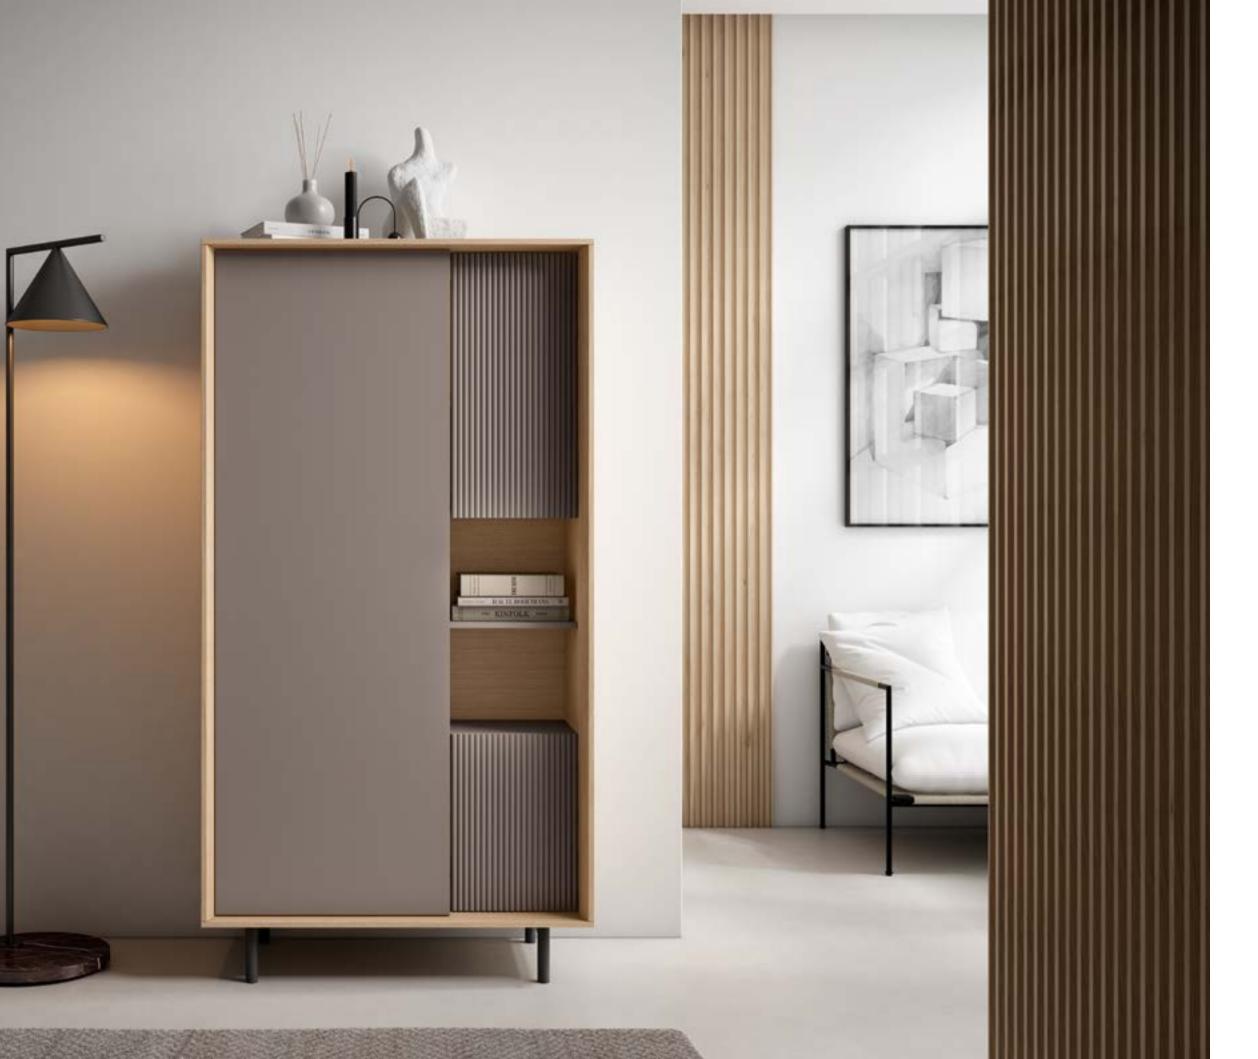

**70**3

Finishes: F03 - M15 - VI96 Dimensions: L100 D40 H145

Juxtaposing darker pieces in a brighter room is a bold move, only suitable for rugged personalities.

2-13 COSY BUBBLE IDEAS

Finishes: F02 - M18 Dimensions: L125 D40 H141