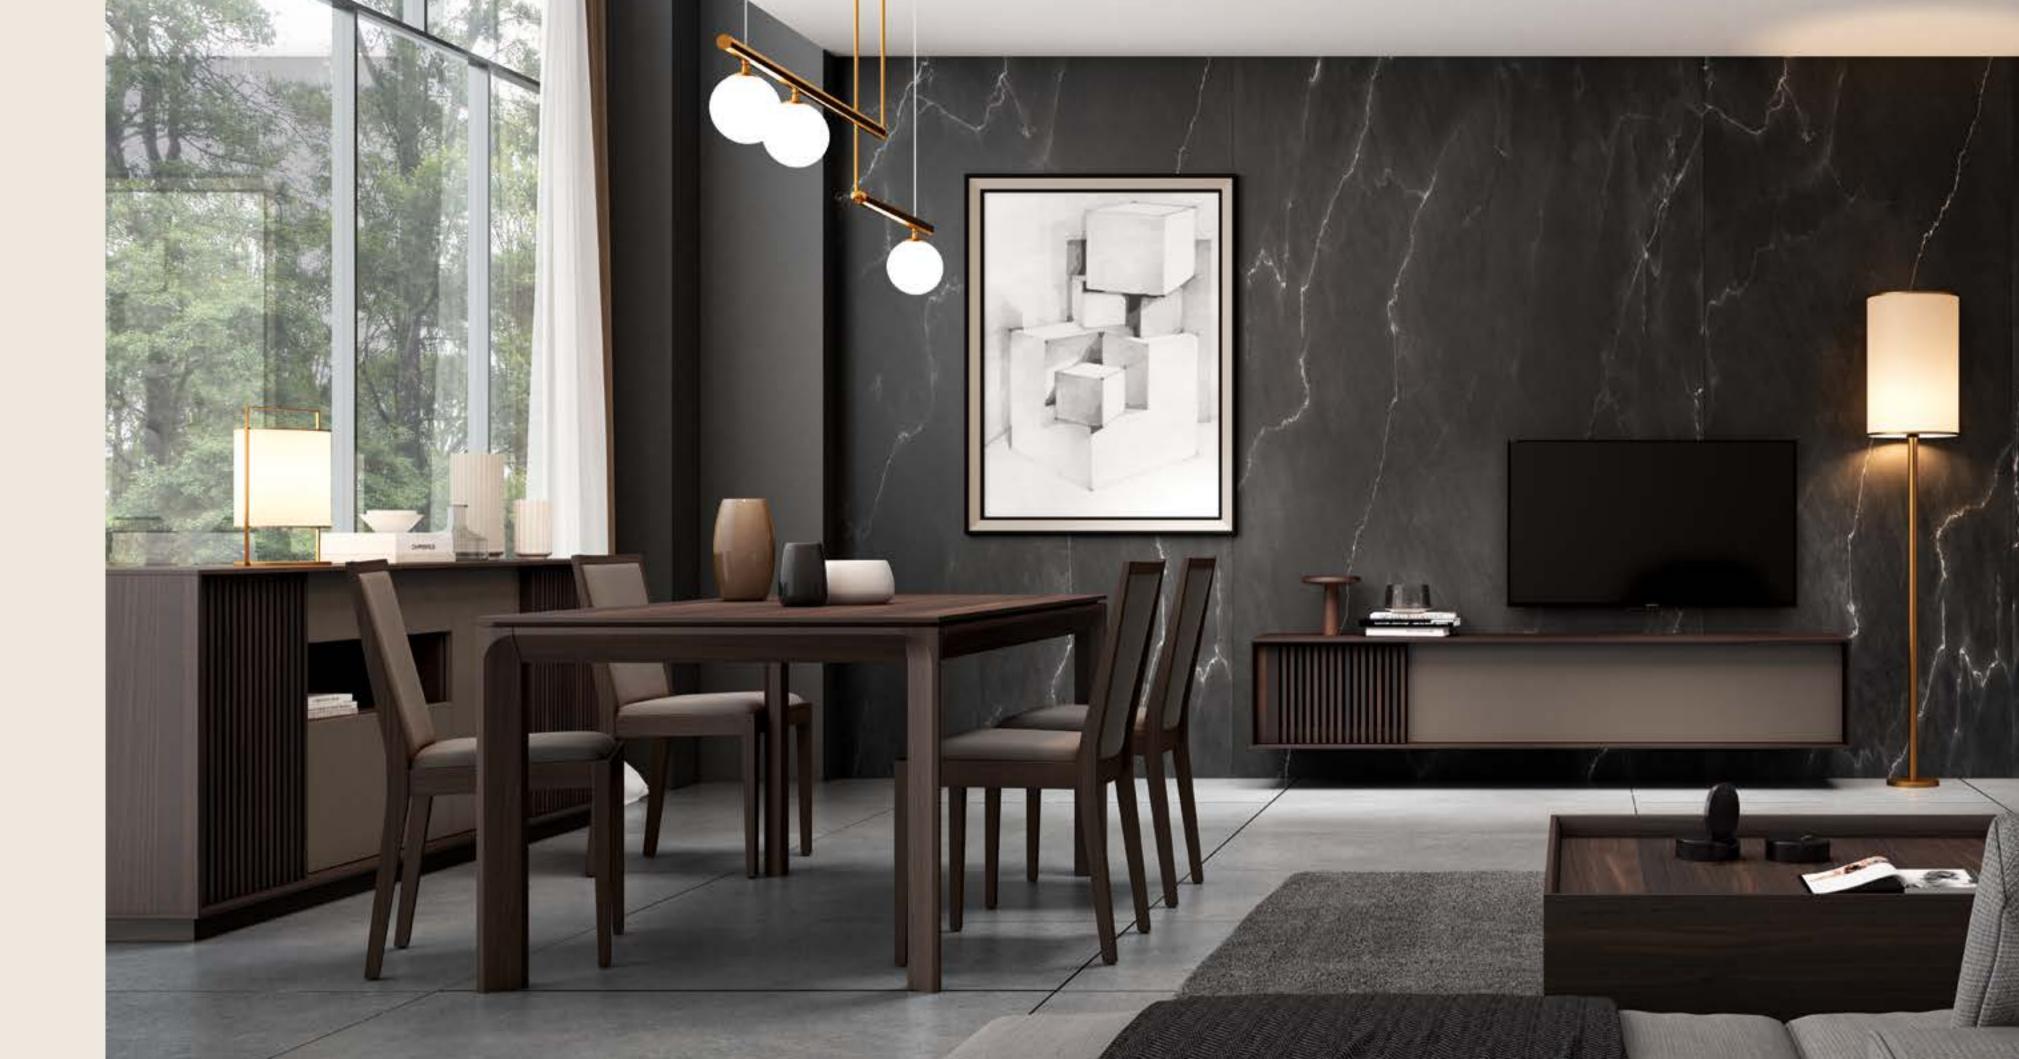

Total Dimensions: 350L 45D 150H

Finishes:

Display Cabinet - M107, VI99 Sideboard - M107, C83 Dinning Table - F33, Munich Suede Elephant

Chair - Munich Suede Elephant, F33

Dimensions:

Display Cabinet - L100 D40 H162 Sideboard - L225 D45 H80 Dinning table - L130 D130 H78 Chair - L46 D53 H88

716
Finishes: F30, VI96
Dimensions: L125 D40 H141

718 Finishes: F29, M15 Dimensions: L100 D48 H145

Finishes:

Display Cabinet - M16, VI99

Sideboard - M16 Dinning Table - F01

Chair - Macau Brick, F01

Dimensions:

Display cabinet - L125 D40 H151 Sideboard - L225 D45 H86 Dinning table - L220 D100 H78

Chair - L48 D55 H78

IDEAS SERENITY 44-45

Finishes: F29, M16 Dimensions: L125 D40 H137

A subtle colour palette, solid texture and design depth bendability are prominent in this piece, balancing form and content evenly