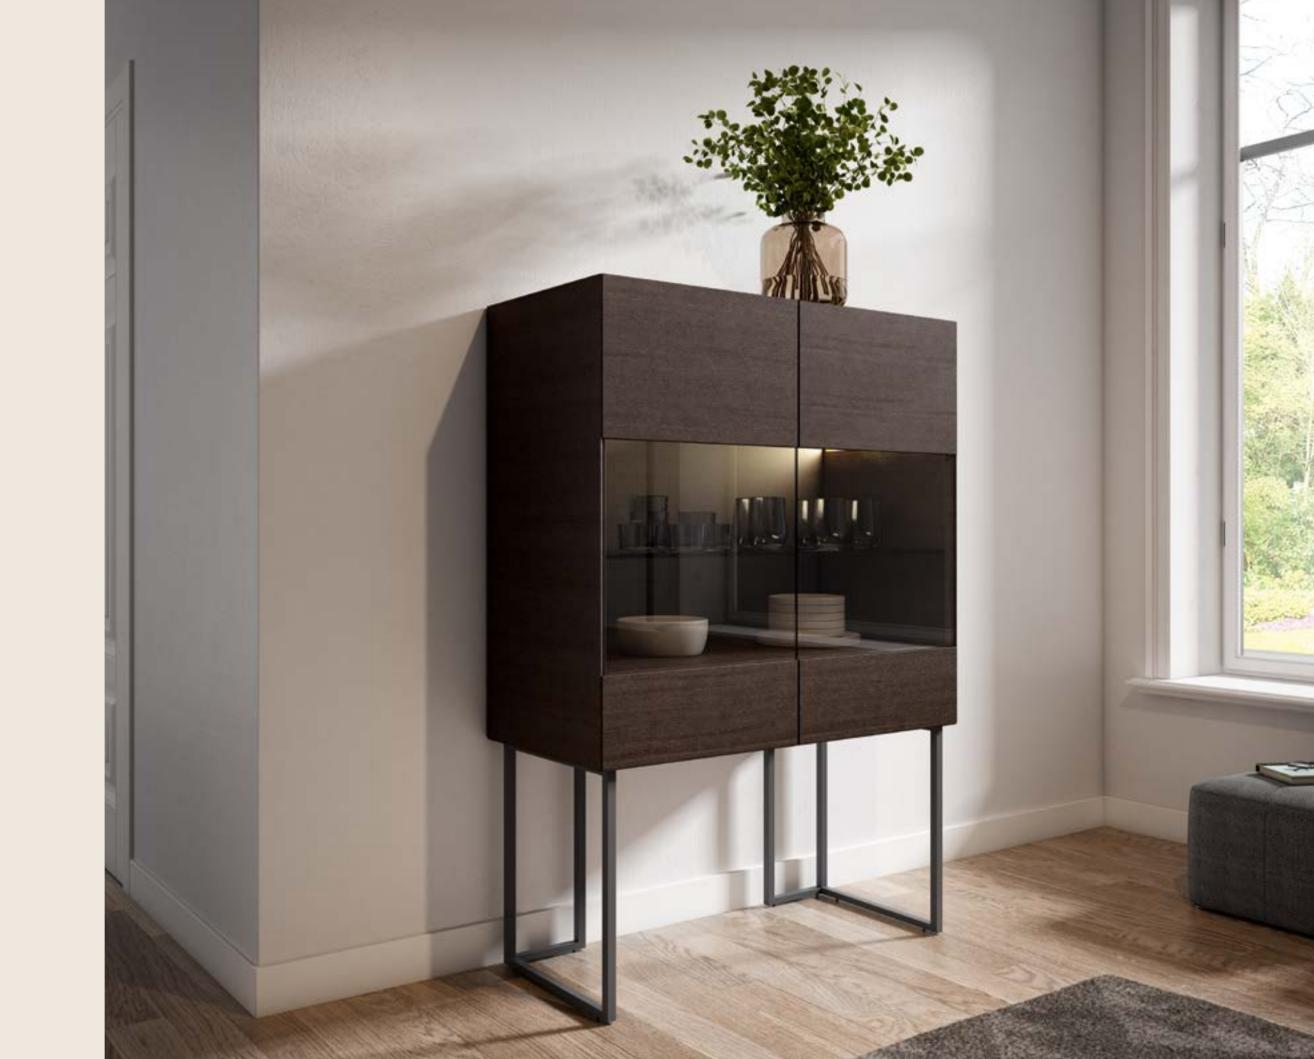

Total Dimensions: 350L 45D 150H

Finishes:

Display Cabinet - M107, VI99 Sideboard - M107, C83 Dinning Table - F33, Munich Suede Elephant

Chair - Munich Suede Elephant, F33

Dimensions:

Display Cabinet - L100 D40 H162 Sideboard - L225 D45 H80 Dinning table - L130 D130 H78 Chair - L46 D53 H88