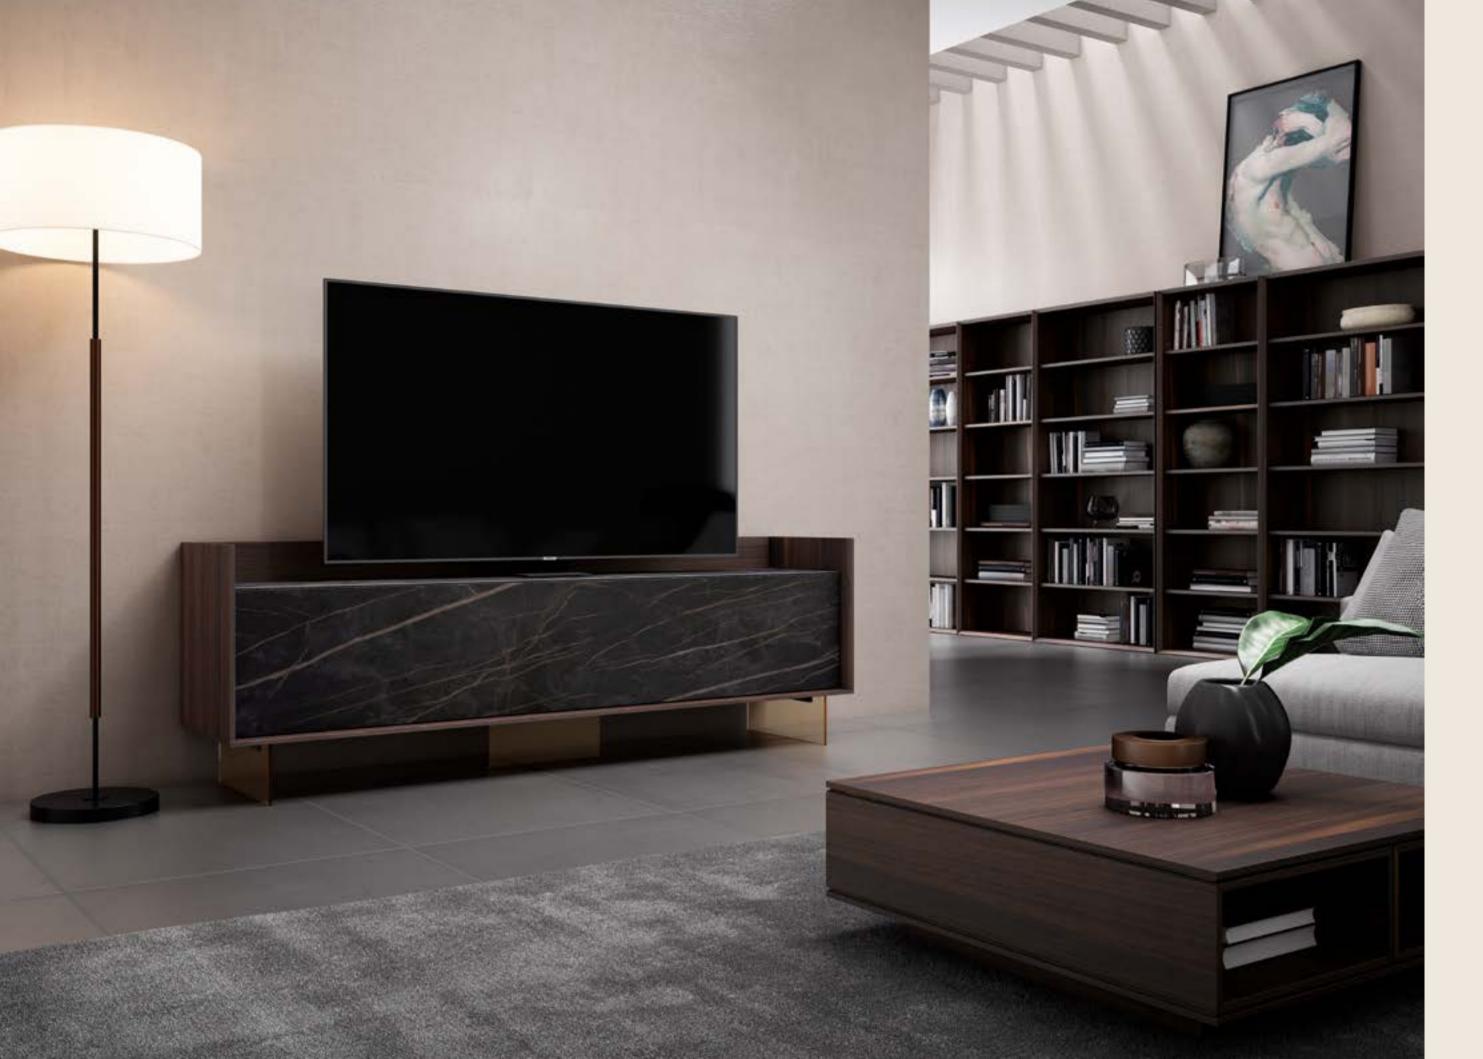

# 705

Finishes: TV Unit - F03 Sideboard - M16

Dimensions: TV Unit - L225 D45 H56 Sideboard - L225 D45 H86

Dinning Table - F02

Dinning table - 120 (185)

706

Finishes: F02, M18 Dimensions: L220 D45 H56

Finishes:

TV Unit - M16

Sideboard - M16

Chair - Omega Olive Grey - F02

Dimensions:

Dinning table - 120 (185)

TV Unit- L225 D45 H56

Sideboard - L225 D45 H86

Coffee Table - L65 D65 H42