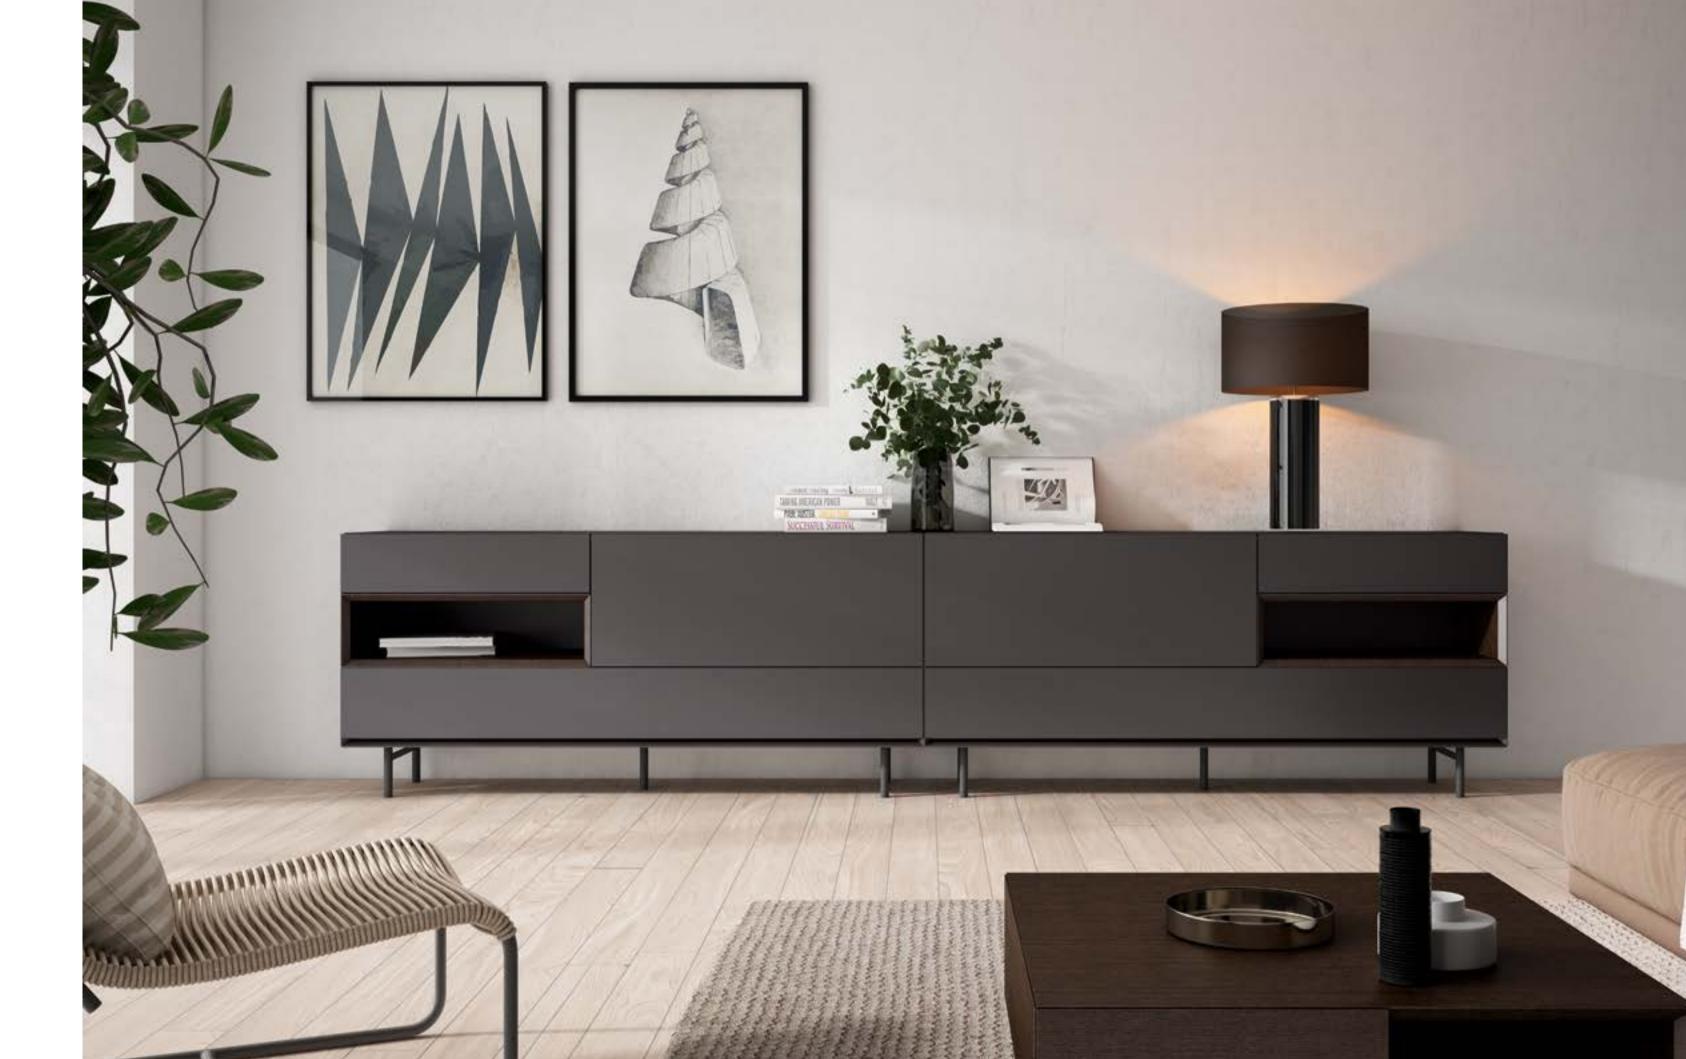

TV Unit - M16

Sideboard - M16

Chair - Omega Olive Grey - F02

Dimensions:

Dinning table - 120 (185)

TV Unit- L225 D45 H56

Sideboard - L225 D45 H86

Coffee Table - L65 D65 H42

Coffee Table - L50 D50 H52

Chair - L46 D53 H88

16-17