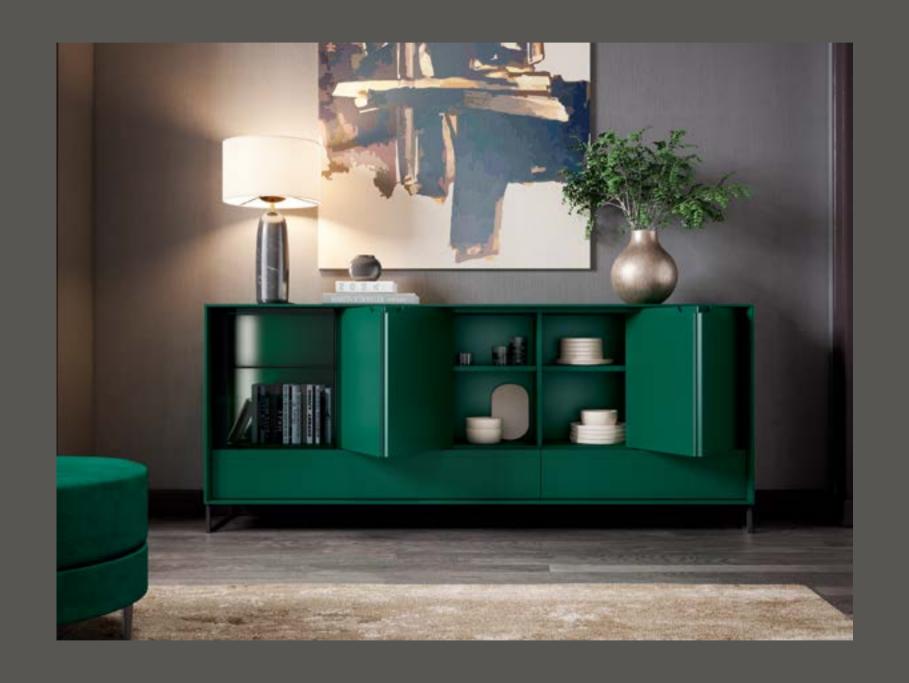

Sideboards - M18, F03 Coffee Table - F03

Dimensions:

Sideboard - L175 D45 H80 Sideboard - L175 D45 H80 Coffee Table - L80 D80 H26

Total Dimensions: L350 D45 H80

22-23