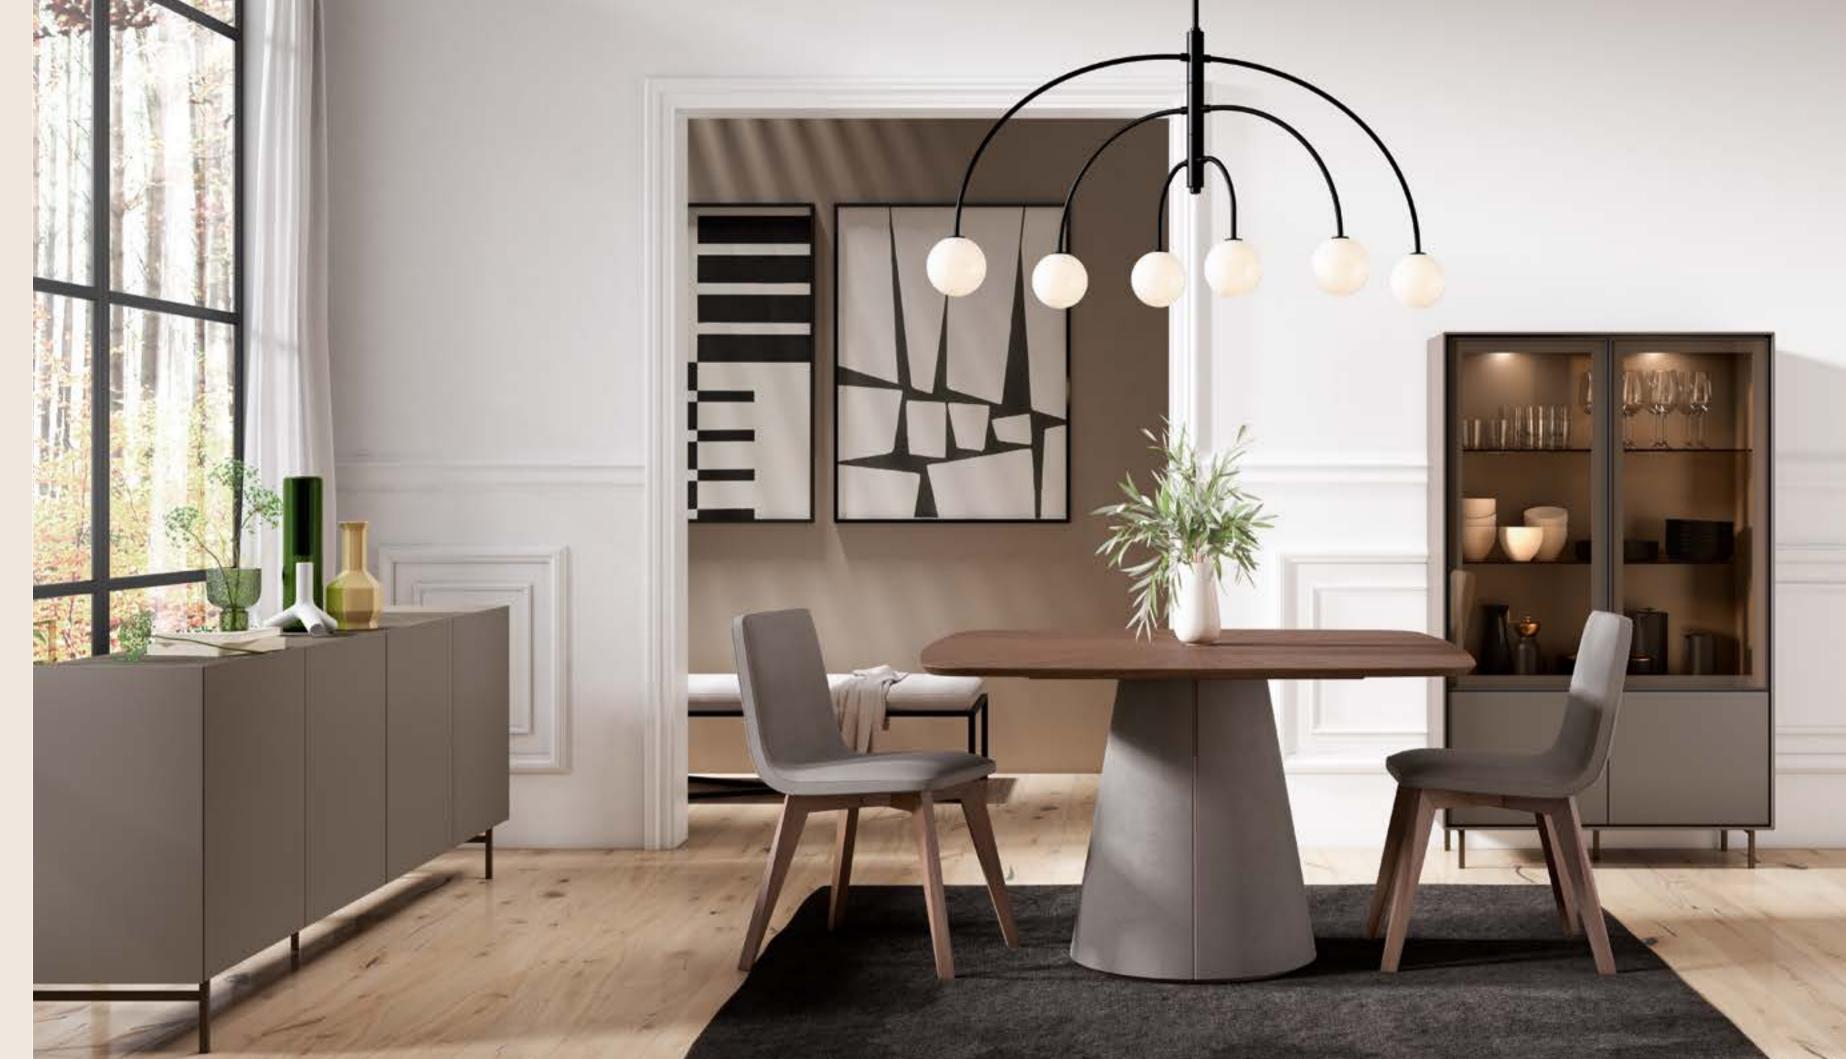

Total Dimensions: 350L 45D 150H

Finishes:

Display Cabinet - M107, VI99 Sideboard - M107, C83 Dinning Table - F33, Munich Suede Elephant

Chair - Munich Suede Elephant, F33

Dimensions:

Display Cabinet - L100 D40 H162 Sideboard - L225 D45 H80 Dinning table - L130 D130 H78 Chair - L46 D53 H88