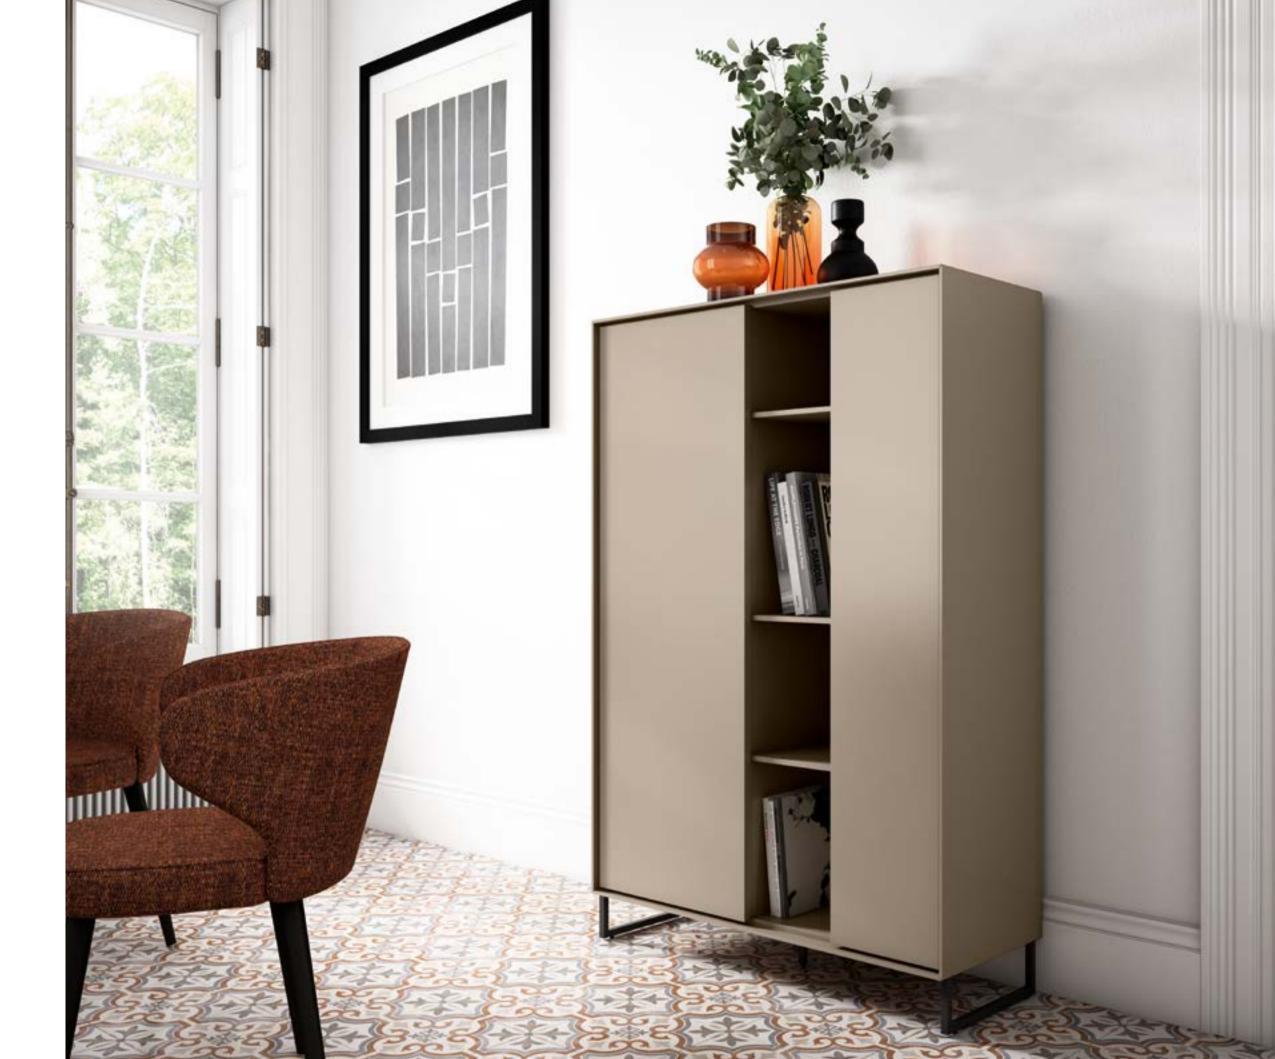

# 705

Finishes: TV Unit - F03 Sideboard - M16

Dimensions: TV Unit - L225 D45 H56 Sideboard - L225 D45 H86

Dinning Table - F02

Dinning table - 120 (185)

706

Finishes: F02, M18 Dimensions: L220 D45 H56

Finishes: