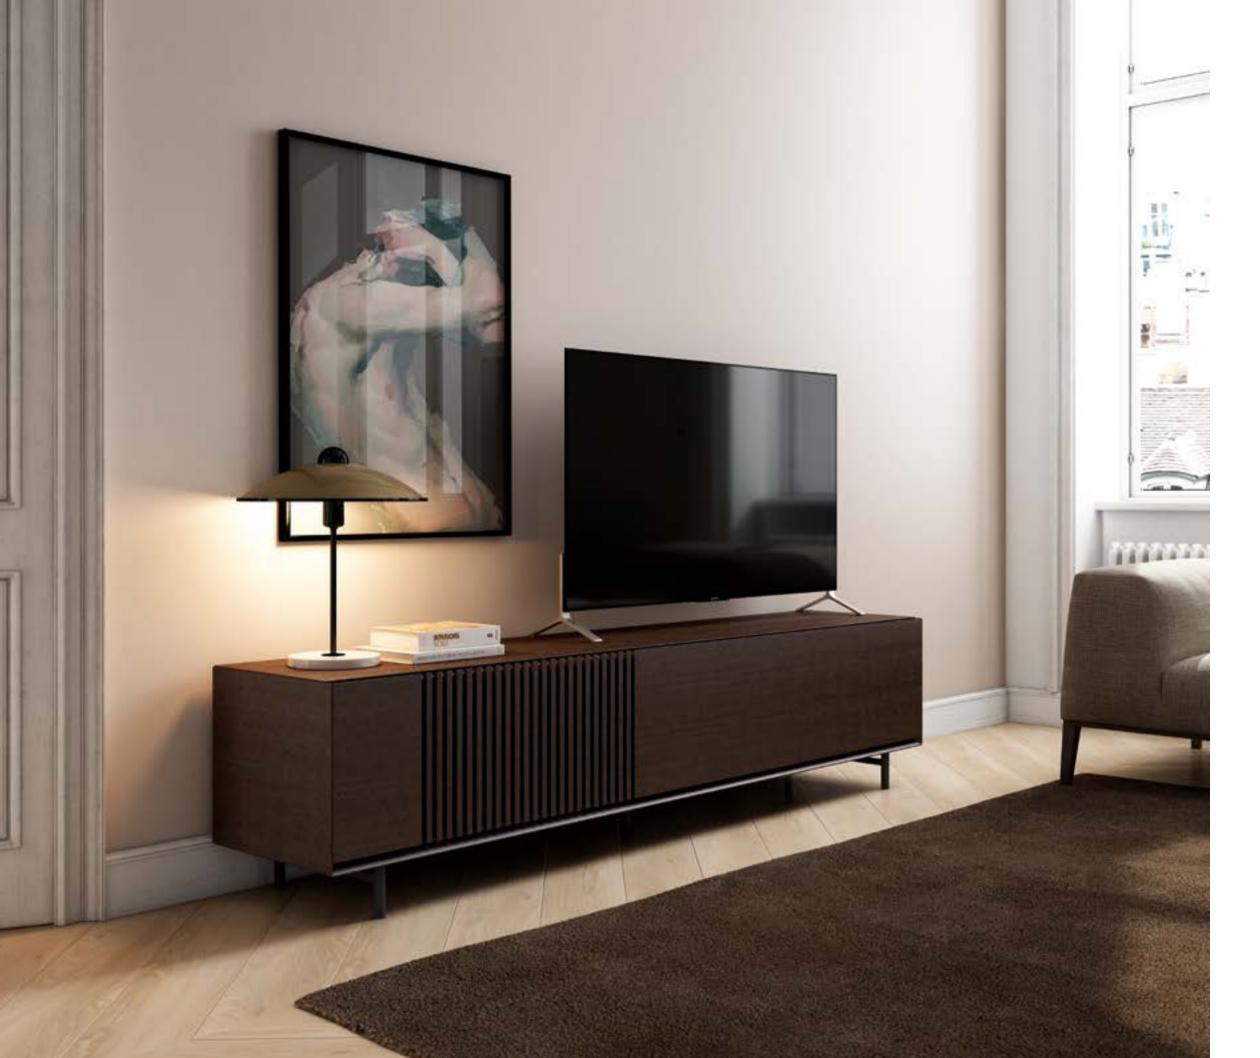

# 705

Finishes: TV Unit - F03 Sideboard - M16

Dimensions: TV Unit - L225 D45 H56 Sideboard - L225 D45 H86

Dinning Table - F02

Dinning table - 120 (185)

706

Finishes: F02, M18 Dimensions: L220 D45 H56

Finishes: