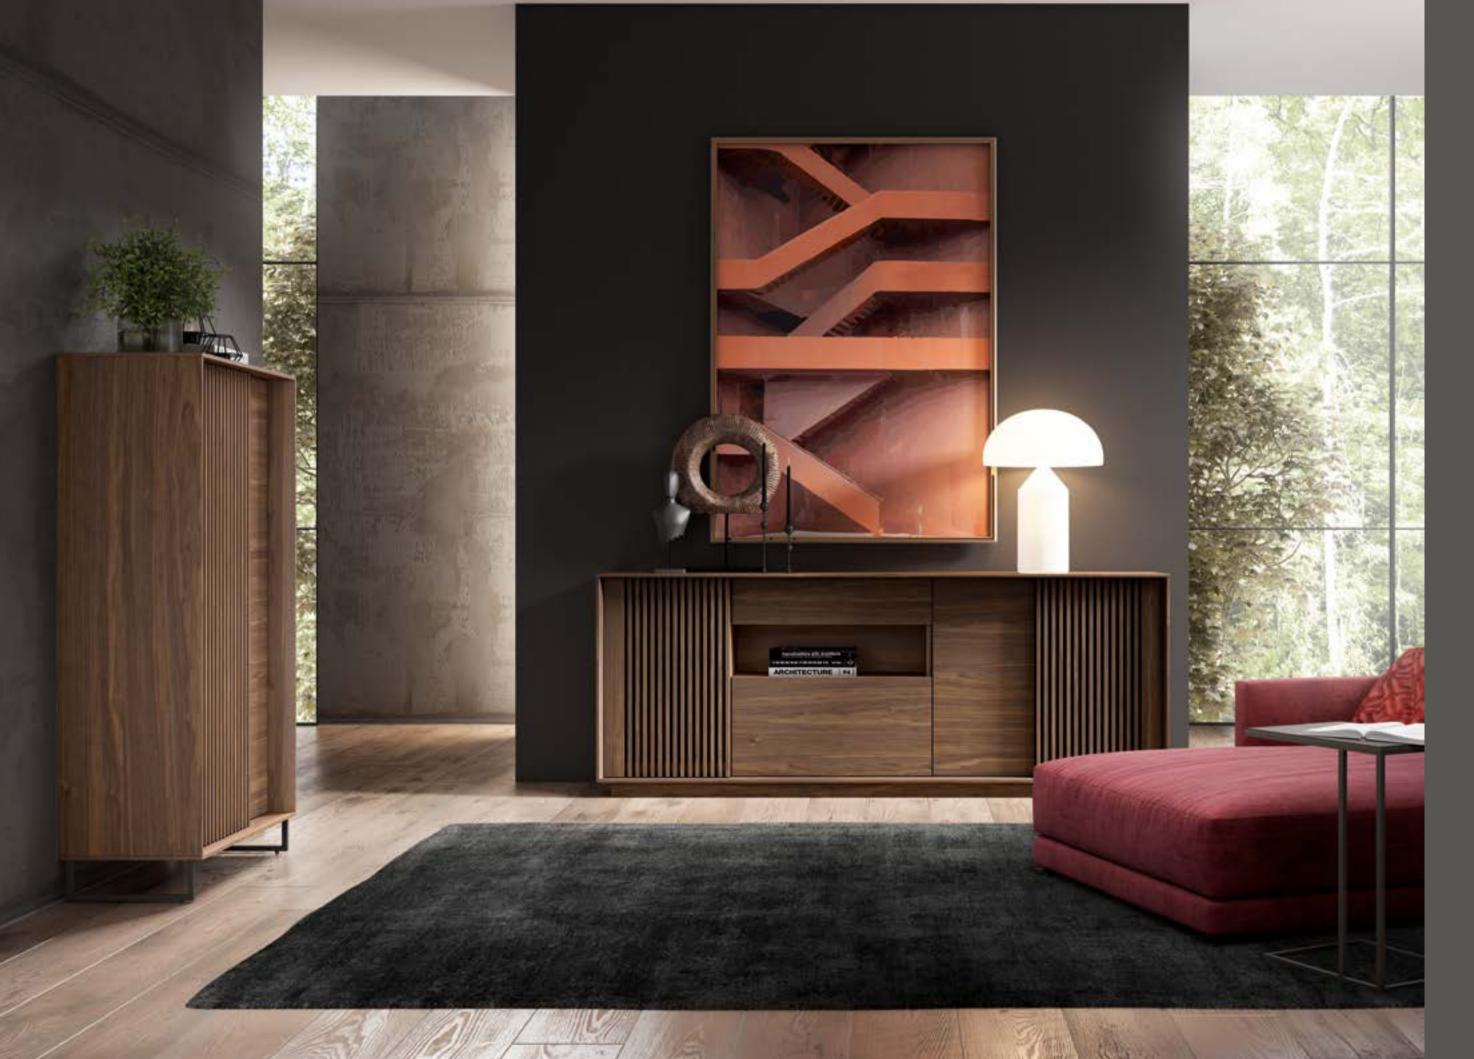

704

Blend smooth surfaces with sober and neutral colours to get a sense of harmonious space employment, resulting in extensive comfort and functionality.

Finishes:

Dinning Table - F02

Coffee Tables - F02, M15

TV Unit - M16

Sideboard - M16

Chair - Omega Olive Grey - F02

Dimensions:

Dinning table - 120 (185)

TV Unit- L225 D45 H56

Sideboard - L225 D45 H86

Coffee Table - L65 D65 H42

Coffee Table - L50 D50 H52

Chair - L46 D53 H88

16-17