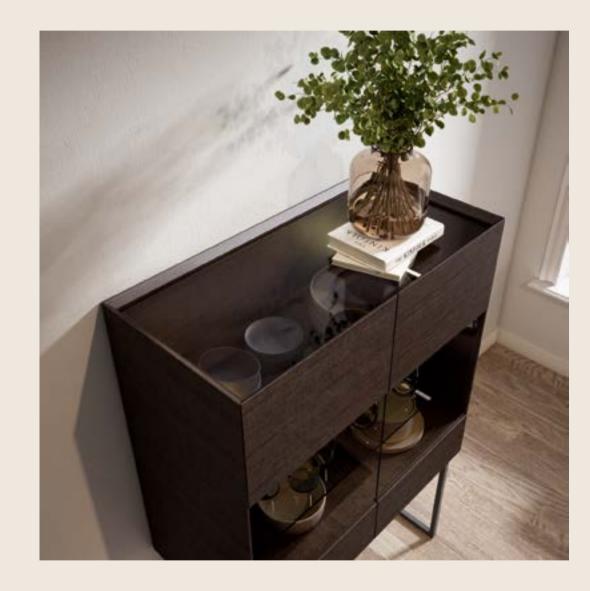

Total Dimensions: 350L 45D 150H

Finishes:

Display Cabinet - M107, VI99 Sideboard - M107, C83 Dinning Table - F33, Munich Suede Elephant

Chair - Munich Suede Elephant, F33

Dimensions:

Display Cabinet - L100 D40 H162 Sideboard - L225 D45 H80 Dinning table - L130 D130 H78 Chair - L46 D53 H88