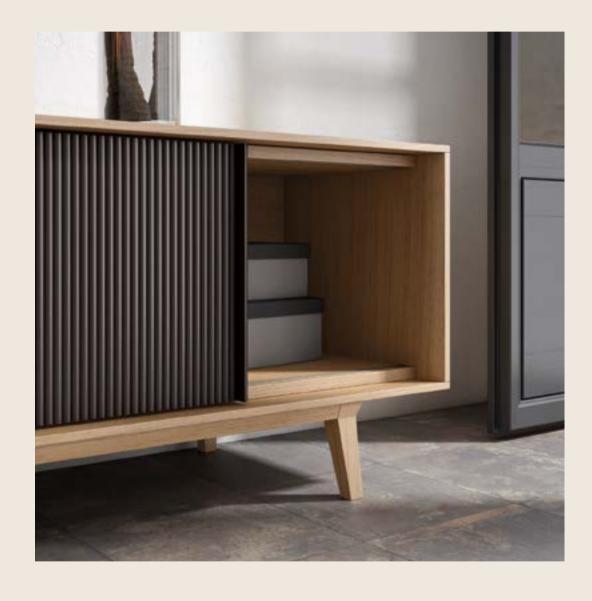

### Finishes:

TV Bookcase - M18, F02 Side Table Table - M18, F02 Side Table - M18, F02

### Dimensions:

TV Bookcase - L320 D40 H151 Side Table - L37 D37 H38 Side Table - L49 D30 H33

Finishes:

Sideboard - M16, VI96 Side Table - M110

Dimensions:

Sideboard - L220 D45 H56 Side Table - L50 D35 H60