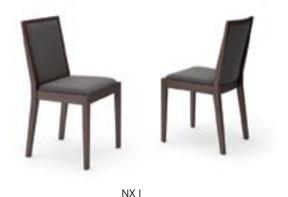

# CHAIRS OVERVIEW

**CERAMICS** 

3mm

C80 C81 C83 C85 C120 C121 C122 C123 C126

**IDEAS** 

102-103