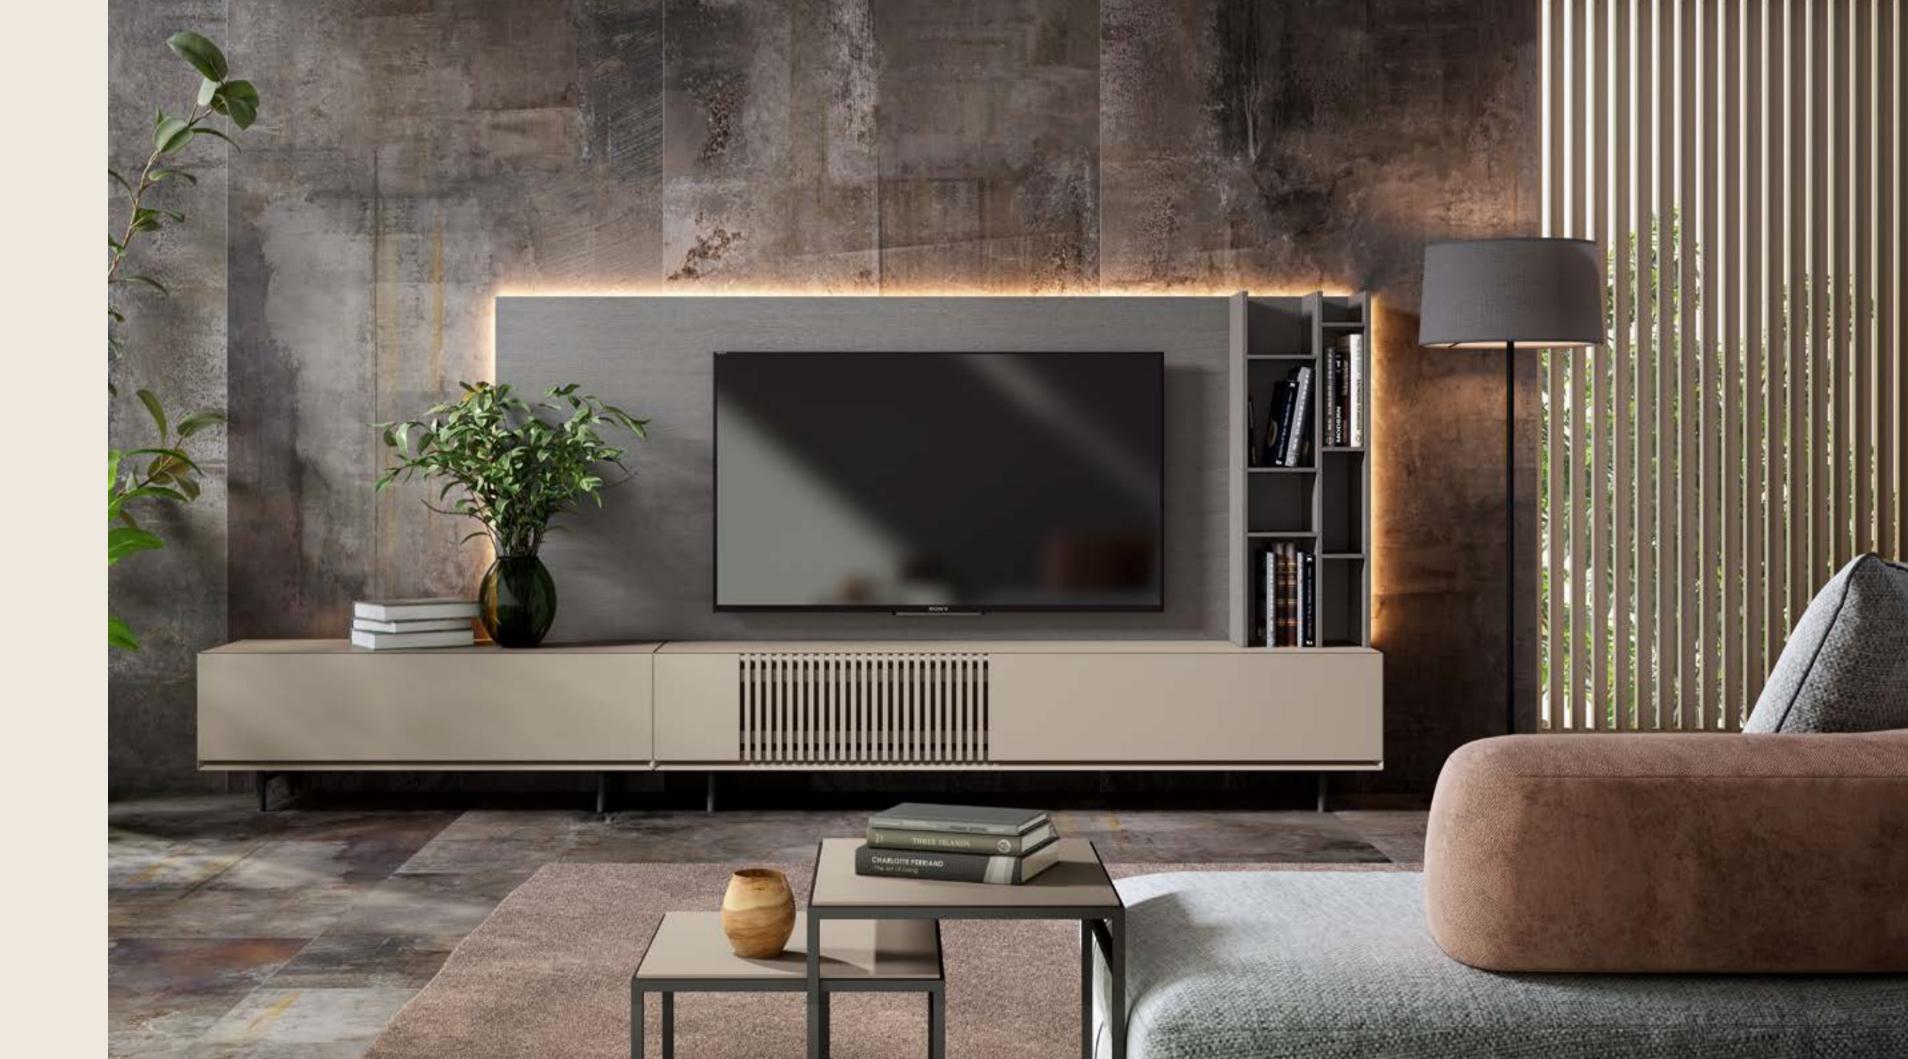

# 705

Finishes: TV Unit - F03 Sideboard - M16

Dimensions: TV Unit - L225 D45 H56 Sideboard - L225 D45 H86

Dinning Table - F02

Dinning table - 120 (185)

706

Finishes: F02, M18 Dimensions: L220 D45 H56

Finishes: