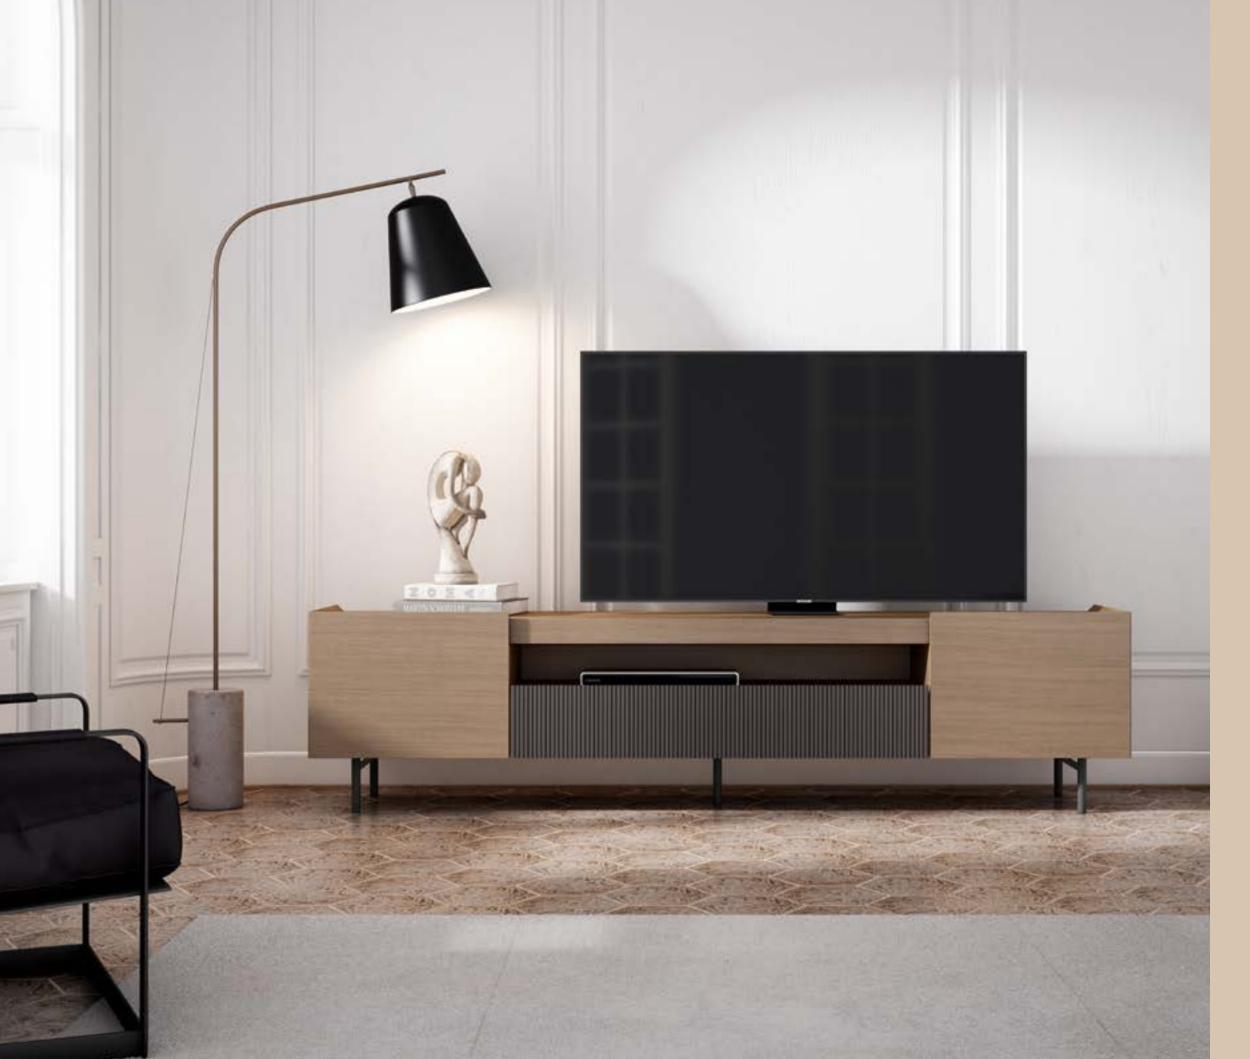

Split, divide and transform the object into a compartmental condition. Gain space by optimising the available setting, maintaining clean lines and superior design.

Finishes: Cabinet - M37 Chair - Ascot Brick, M18

Dimensions: Cabinet - L100 D40 H152 Chair - L51 D60 H80

Finishes: TV Unit 225 - M37 TV Unit 125 - M37, Fabric door Shelves - F29 Slatted Panel - F29 TV Panel - M37 Coffee table - M37, M107

Dimensions:

TV Unit - L225 D45 H30 TV Unit - L125 D45 H30 Shelves - L100 D22 H6 Slatted Panel - L50 D6 H120 TV Panel - L175 D4 H120 TV Panel - L125 D4 H120 Coffee Table - L80 D80 H30