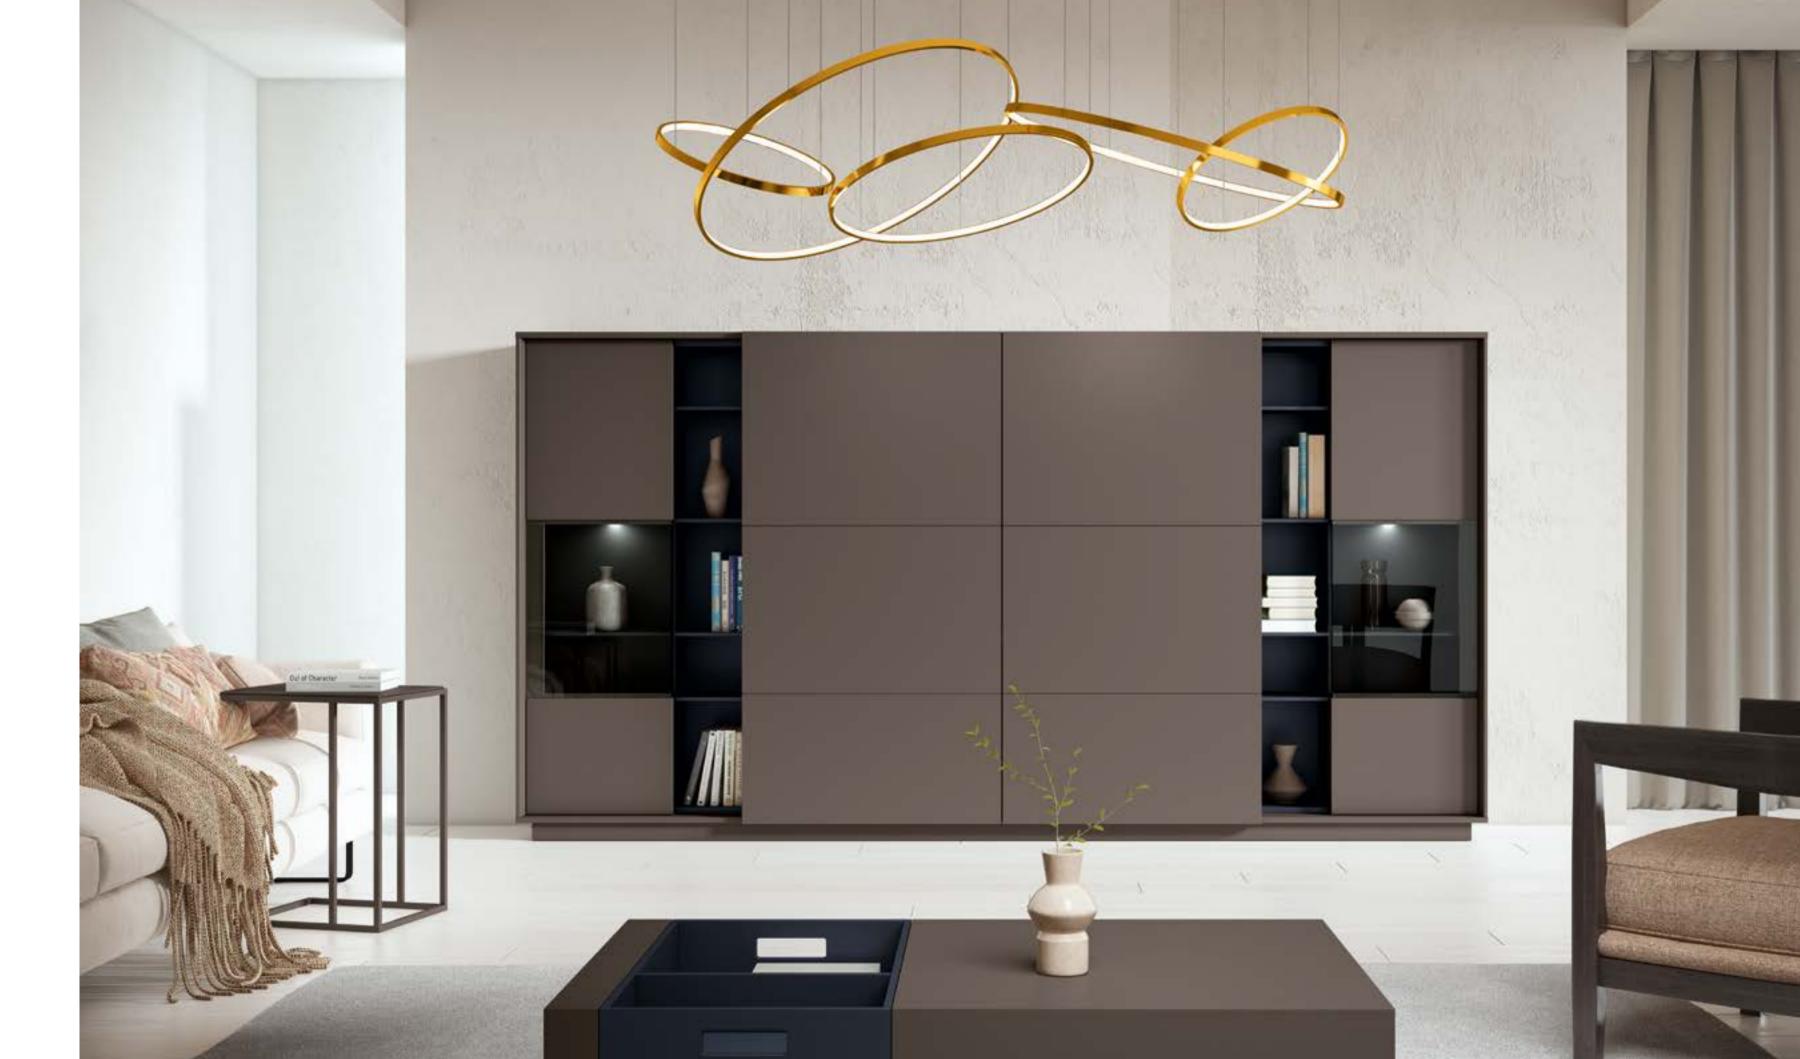

Sideboard - L220L D45 H86

Finishes: TV Unit - F31, C122 Bookcase - F31 Coffee Table - F31

Dimensions: TV Unit - L200 D45 H66 Bookcase - L350 D35 H192.3 Coffee Table - L80 D80 H30

# **IDEAS**

Brilliance is not the finish line but the path that leads to it.

We seek perfection from every angle to achieve an ideal shape.