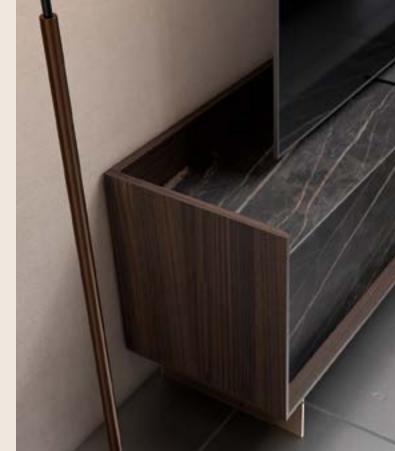

# 705

Finishes: TV Unit - F03 Sideboard - M16

Dimensions: TV Unit - L225 D45 H56 Sideboard - L225 D45 H86

Dinning Table - F02

Dinning table - 120 (185)

706

Finishes: F02, M18 Dimensions: L220 D45 H56

Finishes: