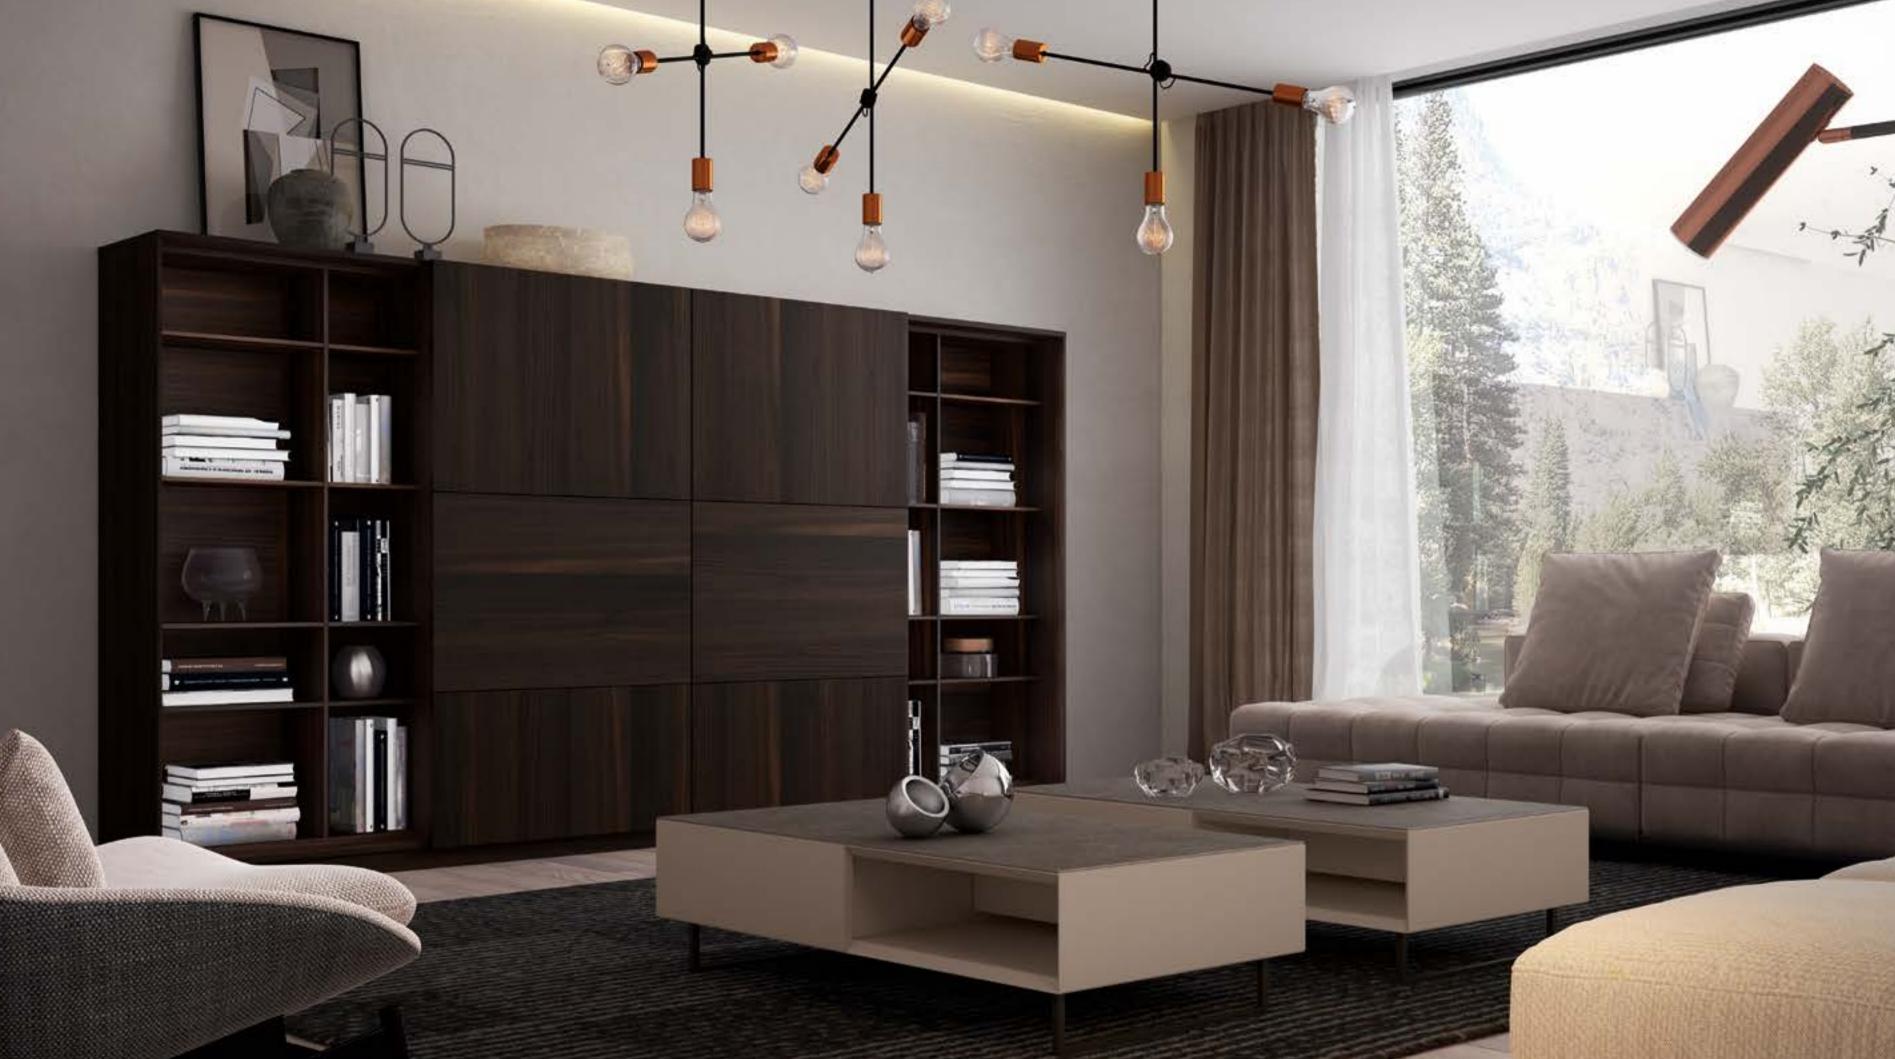

# SIOWER

Finishes: F29, M107 Measures: L220 D45 H76

Finishes:

TV Bookcase - M37, F06 Coffee Table - F06 Side Table - M108

Dimensions:

TV Bookcase - L320 D40 H172 Coffee Table - L120 D70 H35 Side Table - L50 D35 H60