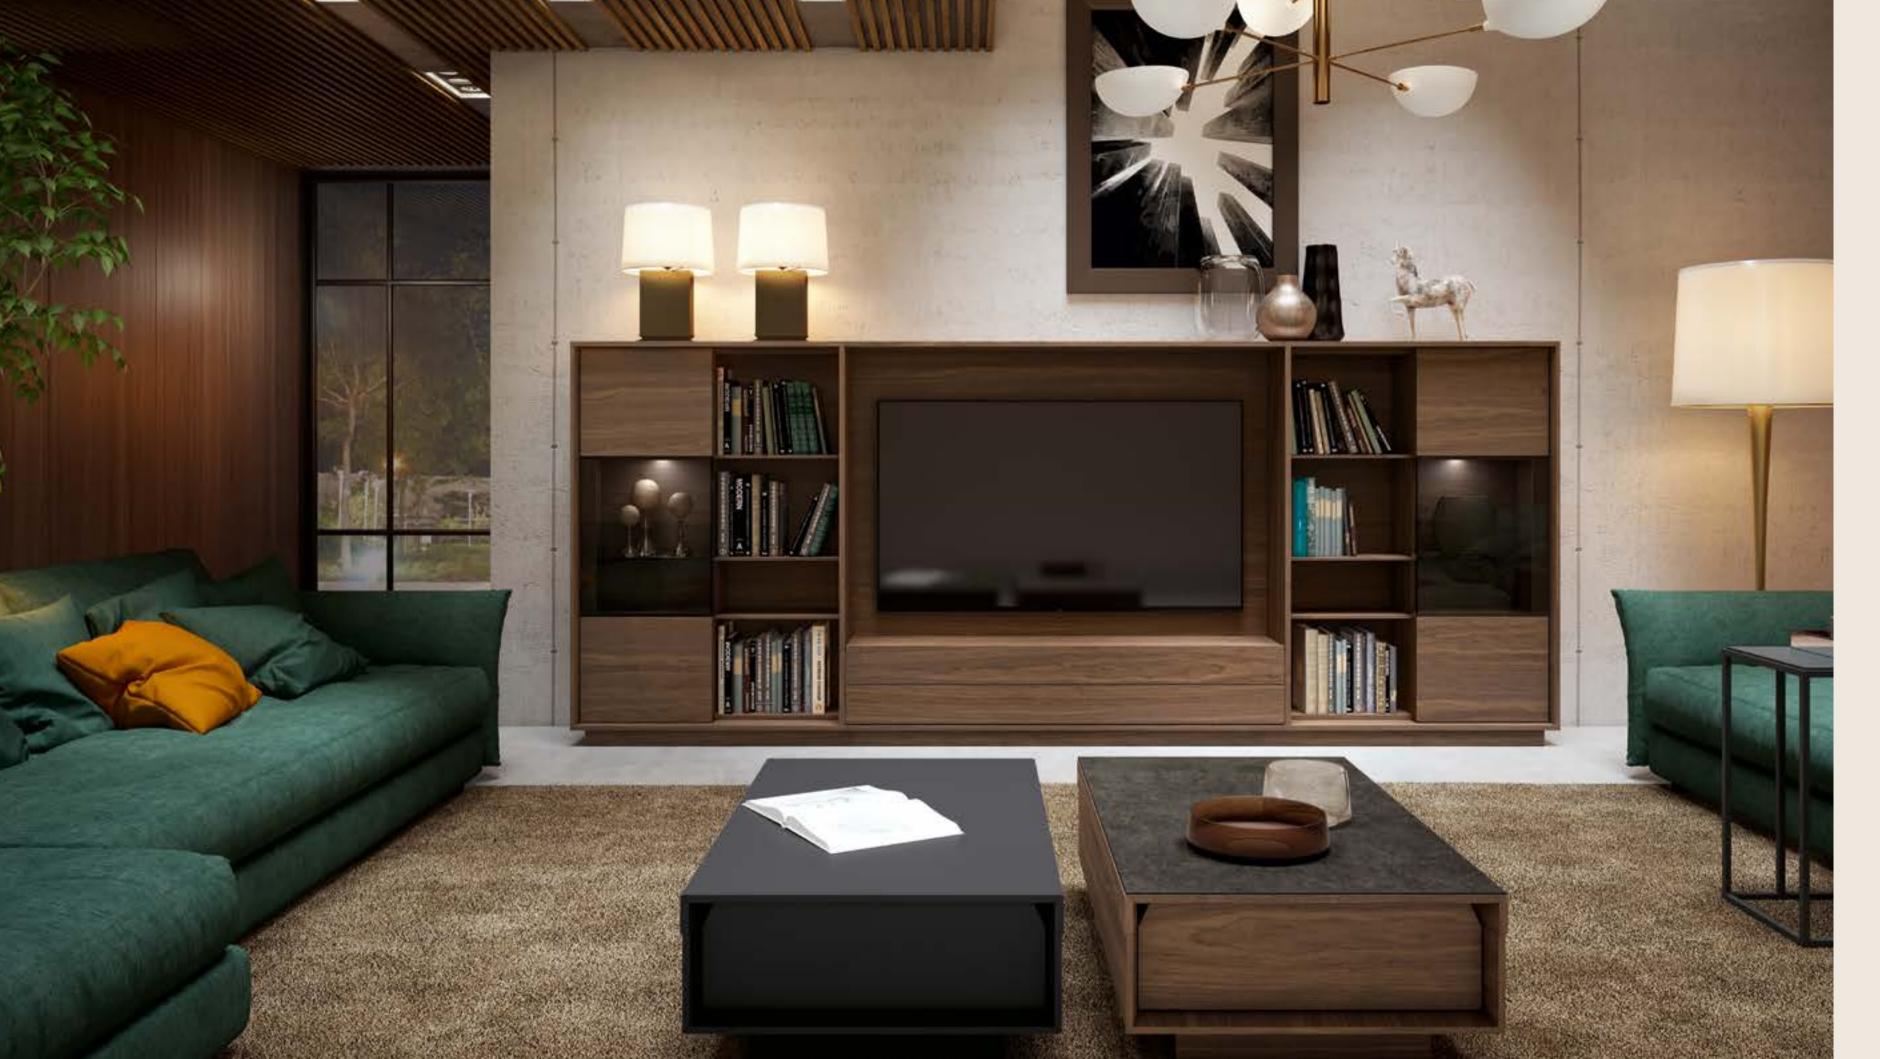

704

Blend smooth surfaces with sober and neutral colours to get a sense of harmonious space employment, resulting in extensive comfort and functionality.

Finishes:

Dinning Table - F02

Coffee Tables - F02, M15

TV Unit - M16

Sideboard - M16

Chair - Omega Olive Grey - F02

Dimensions:

Dinning table - 120 (185)

TV Unit- L225 D45 H56

Sideboard - L225 D45 H86

Coffee Table - L65 D65 H42

Coffee Table - L50 D50 H52

Chair - L46 D53 H88

16-17