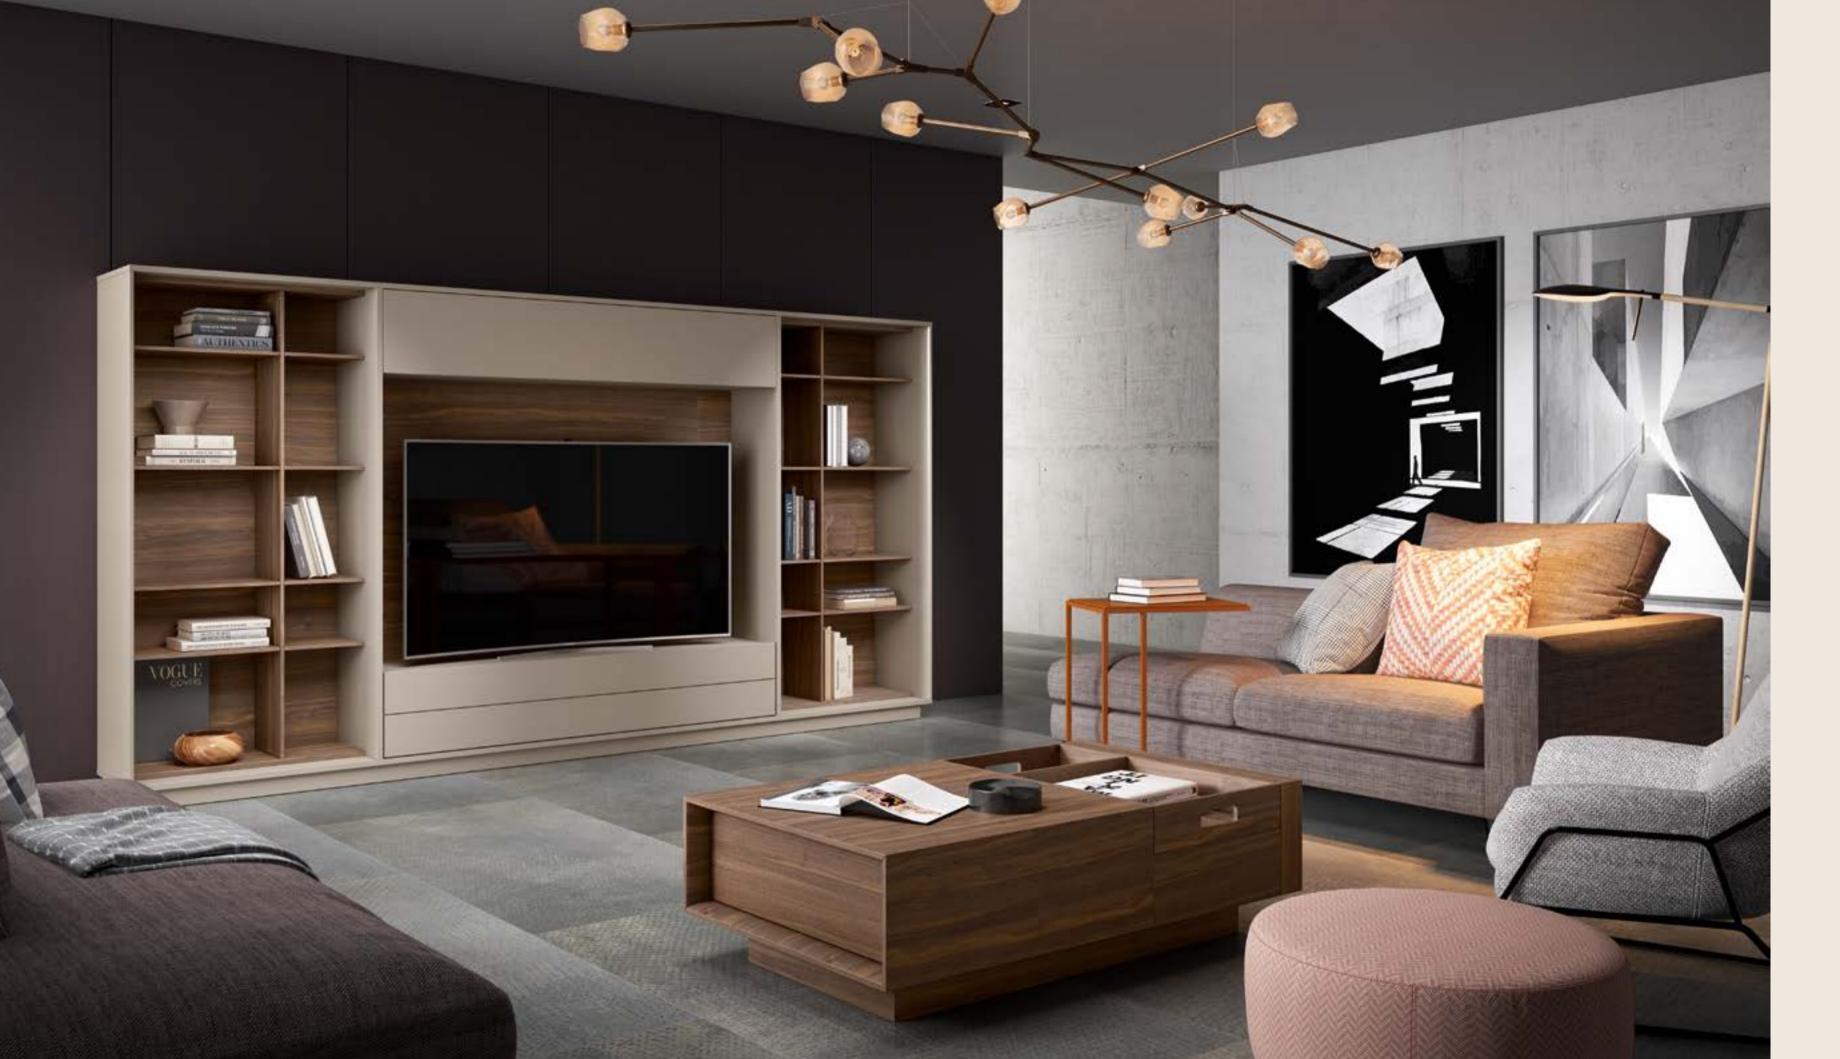

In the first act of the IDEAS catalogue, we bring you examples of life with A.BRITO in a city apartment or townhouse. Urbanity weighted our choices, as we wanted to balance it so that you can enjoy life in your cosy bubble.

Finishes: Cabinet - F02, M41 Side Table - M41, M18

Dimensions: Cabinet - L80 D40 H132 Side Table - L37 D37 H38

**702** 

Finishes: F02 - M16 Dimensions: L80 D40 H152

Usage of distinct textures, shapes and colours in a discrete way results in a sober melange of practical design and impeccable taste.

**70**3

Finishes: F03 - M15 - VI96 Dimensions: L100 D40 H145

Juxtaposing darker pieces in a brighter room is a bold move, only suitable for rugged personalities.

2-13 COSY BUBBLE IDEAS

Finishes: F02 - M18 Dimensions: L125 D40 H141

704

Blend smooth surfaces with sober and neutral colours to get a sense of harmonious space employment, resulting in extensive comfort and functionality.

Finishes:

Dinning Table - F02

Coffee Tables - F02, M15

TV Unit - M16

Sideboard - M16

Chair - Omega Olive Grey - F02

Dimensions:

Dinning table - 120 (185)

TV Unit- L225 D45 H56

Sideboard - L225 D45 H86

Coffee Table - L65 D65 H42

Coffee Table - L50 D50 H52

Chair - L46 D53 H88

16-17