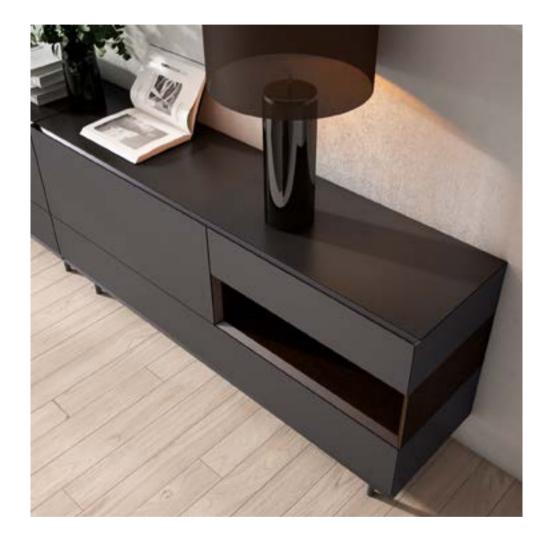

# 705

Finishes: TV Unit - F03 Sideboard - M16

Dimensions: TV Unit - L225 D45 H56 Sideboard - L225 D45 H86

Dinning Table - F02

Dinning table - 120 (185)

706

Finishes: F02, M18 Dimensions: L220 D45 H56

Finishes: