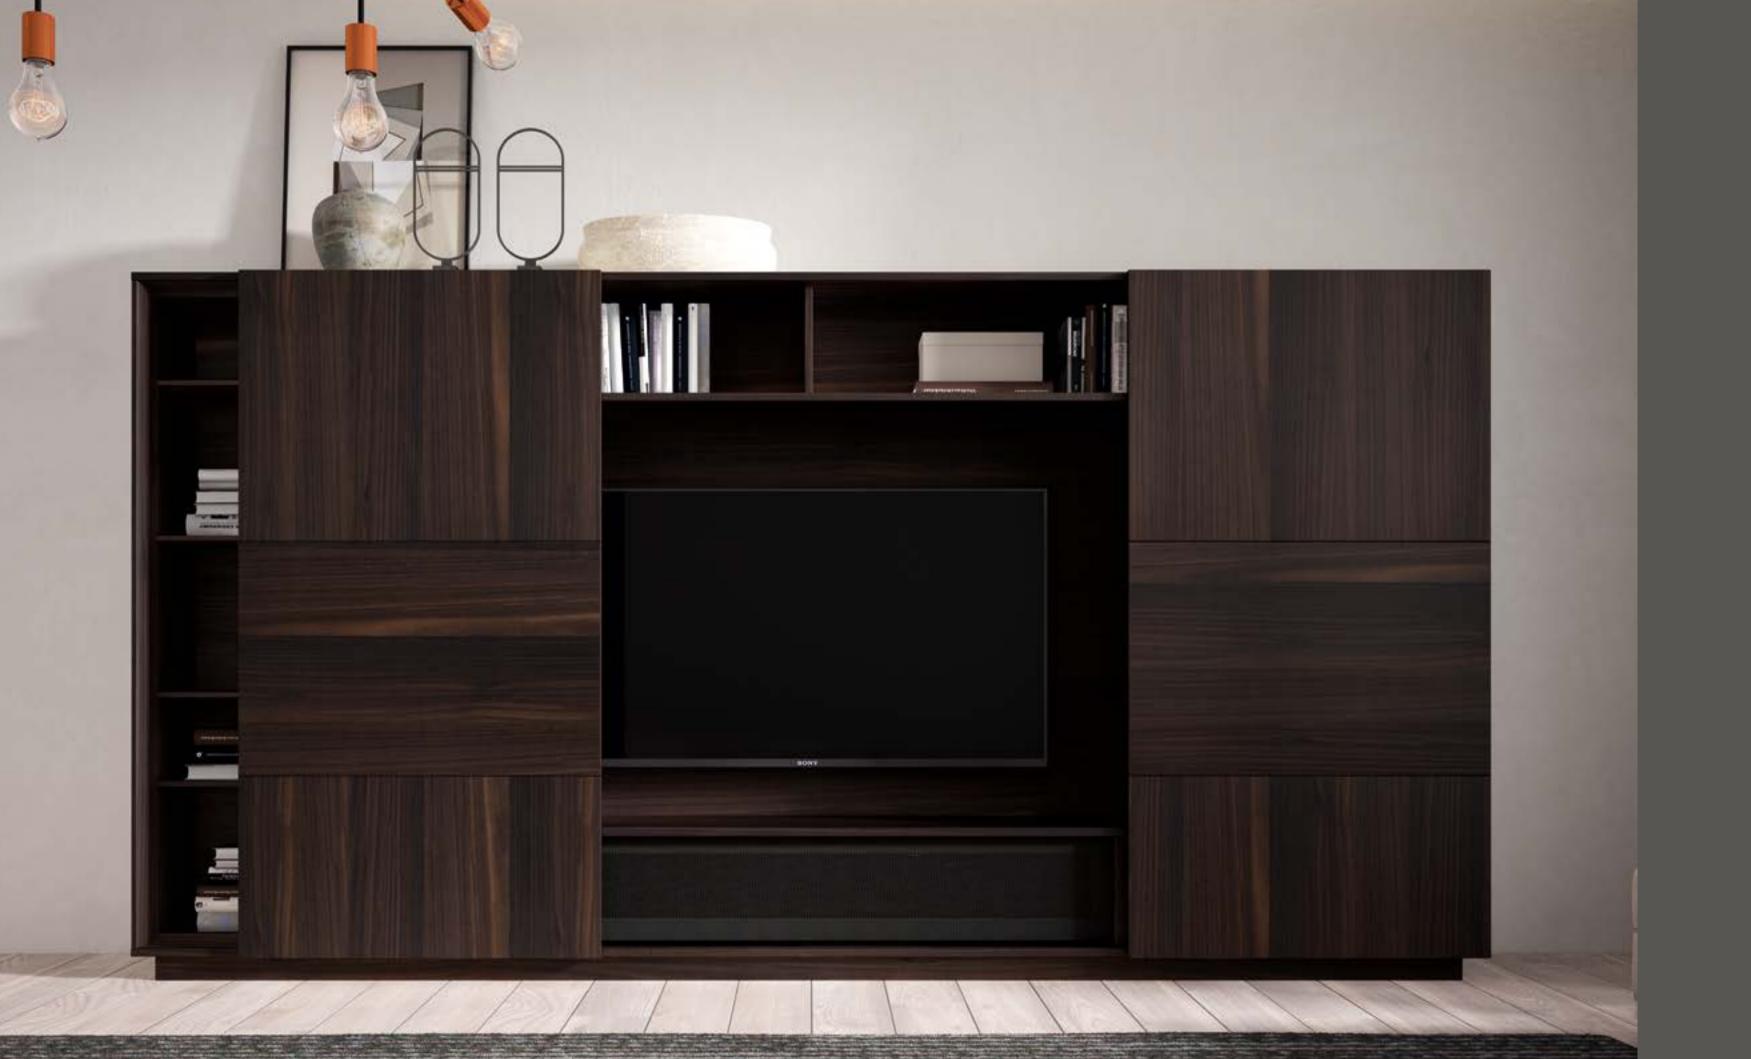

### Dimensions:

Dinning table – L200 D100 H78 Sideboard - L200 D45 H78 Display Cabinet - L47 D35 H160 Display Cabinet - L62 D35 H160 Chair - L48 D55 H78

726 Finishes: Cabinet - F06 Sideboard - F06

Cabinet - L80 D40 H152