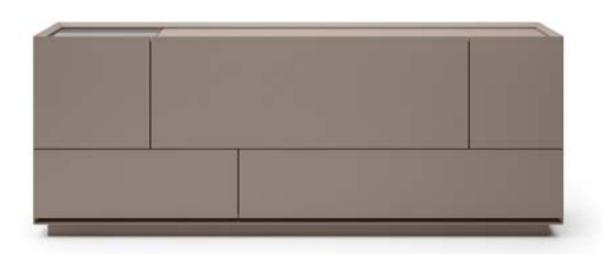

# 705

Finishes: TV Unit - F03 Sideboard - M16

Dimensions: TV Unit - L225 D45 H56 Sideboard - L225 D45 H86

Dinning Table - F02

Dinning table - 120 (185)

706

Finishes: F02, M18 Dimensions: L220 D45 H56

Finishes: